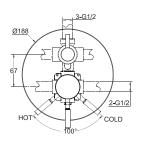

2-Ø30 2-Ø70

2-G1/2

F12329C-A SINGLE LEVER LAVATORY FAUCET (ELONGATED)

2-G1/2

COLD