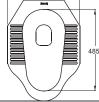

URINAL NOTE: OUTLET CONNECT 310X400X705mm

**C22155W-1** 51CM COUNTERTOP BASIN 510X445X190mm

C2522W-B

URINAL NOTE: CONCEALED SENSOR OUTLET CONNECT 335X425X850mm

**C22169W-1**(1 HOLE) **C22169W-8**(3 HOLE)
56CM COUNTERTOP BASIN
563X460X190mm