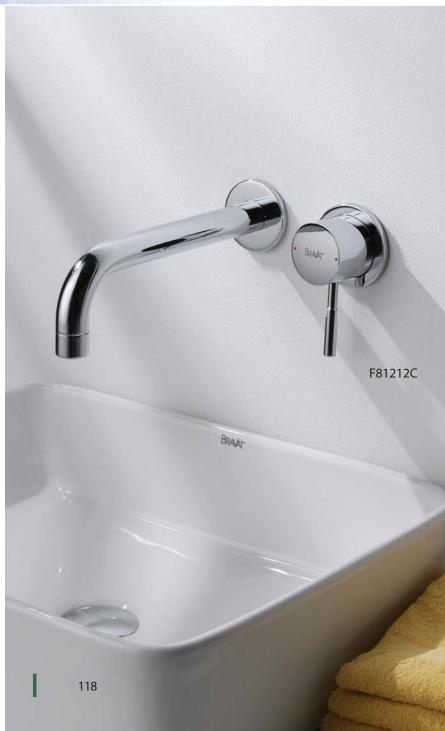

FB85251C-2 IN-WALL 2 WAY FAUCET BODY

FB85251C-3 IN-WALL 3 WAY FAUCET BODY

39

F81212C-B IN-WALL SINGLE LEVER LAVATORY/KITCHEN FAUCET

LF812C-1 IN-WALL SINGLE LEVER FAUCET BODY

LF812C-2 IN-WALL 2 WAY FAUCET BODY