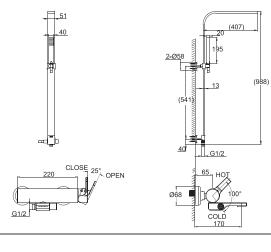

#### Shower panel

The beauty of simplicity and quality of product supersede the luxury of artificial decoration, and more smoothly expresses the concern of the user about culture and human nature.

Design expresses comprehensive elements such as nature, society, history, aesthetics and psychology. Design closer to the nature of life has more impact. Bravat does not specially pursue too many eye-catching changes but seek the most natural simplicity and purity.

B28009W-2 1300×270×70mm

bathtub

29

bathtub

Bravat have provided design inspirations and elements to meet the most urgent needs of designers, and are proud of e very design work achieved by them.

The Ahmed Abdul Rahim Al Attar Tower is a supertall office and hotel skyscraper that is under construction along Sheikh Zayed Road in Dubai, United Arab Emirates. Construction was stopped between November 2006and May 2007because the developer fired the main contractor (Al Fara'a Contracting), however it has now resumed construction with Naresco Contracting Co as the main contractor. The tower will rise to 301 meters (988 feet) and have 76 floors when it is completed.