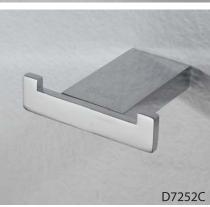

#### 129 Accessories

129 Crystal

131 Spout

133 Shower head

135 Sliding bar

136 Sliding bar

137 Square

137 Classic

138 Circle