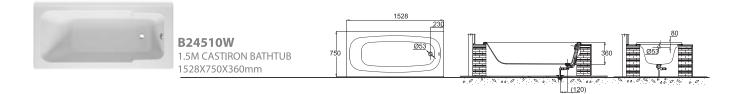

B25801W

1.5M BUILD IN BATHTUB 1750X810X440mm

| Product No. | Α    | В    | С   | D   | Е   | F   |
|-------------|------|------|-----|-----|-----|-----|
| B25505W     | 1500 | 1380 |     |     |     |     |
| B25705W     | 1700 | 1560 | 750 | 610 | 460 | 410 |
| B25805W     | 1800 | 1640 | 800 | 640 | 420 | 430 |