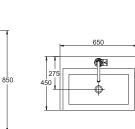

C2251W 60CM RECTANGULARCOUNTER TOP BASIN 600X450X160mm

C22137W **C22137W-1** (1 HOLE) **C22137W-8** (3 HOLES) 59CM COUNTERTOP BASIN 595X450X145mm

C2271W **C2271W-1** (1 HOLE) **C2271W-8** (3 HOLES) 58CM COUNTERTOP BASIN 580X460X150mm