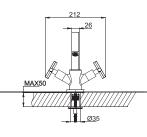

2-Ø30 2-Ø70

2-G1/2

F12329C-A SINGLE LEVER LAVATORY FAUCET (ELONGATED)

2-G1/2

COLD