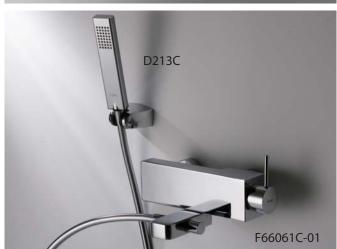

F21180C 3 PCS WIDESPREAD LAVATORY CRYSTAL FAUCET

faucet

MAX25 55

COLD

31

F66061C-01 WALL-MOUNTED BATH & SHOWER FAUCET BODY

G1/2 250 F96061C-01 WALL-MOUNTED BATH & SHOWER FAUCET BODY

D224C+F96061C-01 WALL-MOUNTED BATHE MIXER W/ EXPOSED SHOWER SET