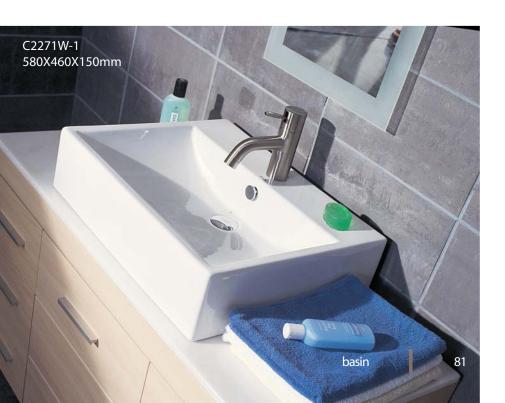

C2251W 60CM RECTANGULARCOUNTER TOP BASIN 600X450X160mm

C22137W **C22137W-1** (1 HOLE) **C22137W-8** (3 HOLES) 59CM COUNTERTOP BASIN 595X450X145mm

C2271W **C2271W-1** (1 HOLE) **C2271W-8** (3 HOLES) 58CM COUNTERTOP BASIN 580X460X150mm