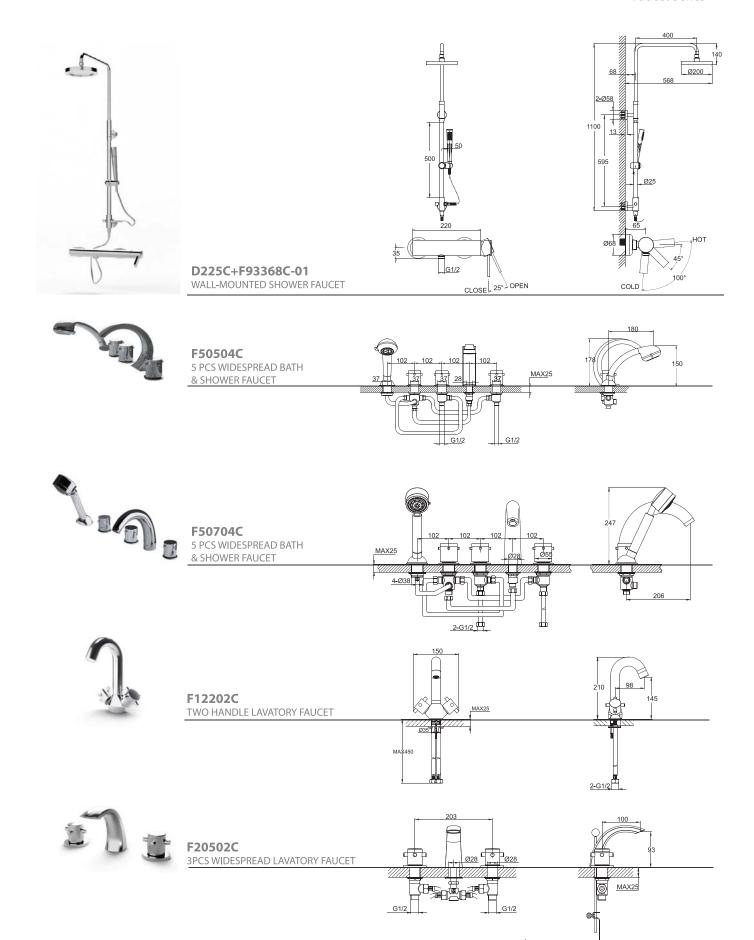

W/ EXPOSED SHOWER SET

faucet

33

faucet

34



faucet 35 faucet 36



F82969C-2
IN-WALL LAVATORY/KITCHEN FAUCET





F82969C-3
IN-WALL LAVATORY/KITCHEN FAUCET



















FB85151C-3 IN-WALL 3 WAY FAUCET BODY











FB85251C-2 IN-WALL 2 WAY FAUCET BODY

FB85251C-3 IN-WALL 3 WAY FAUCET BODY











39







F81212C-B IN-WALL SINGLE LEVER LAVATORY/KITCHEN FAUCET





LF812C-1 IN-WALL SINGLE LEVER FAUCET BODY







LF812C-2 IN-WALL 2 WAY FAUCET BODY



38-50 CLOSE 25° OPEN



FB85212C-2 IN-WALL 2 WAY FAUCET BODY



Ø28 Ø50 68-85 CLOSE 1-25 145



FB85212C-3 IN-WALL 3 WAY FAUCET BODY









LF812C-2+P7768C WALL-MOUNTED SINGLE LEVERBATH & SHOWER FAUCET









































F60915C-E CLASSIC TWO HANDLE BATH & SHOWER FAUCET

2-Ø30 2-Ø70

2-G1/2

















F12329C-A SINGLE LEVER LAVATORY FAUCET (ELONGATED)

2-G1/2

COLD



















## project reference

People in the modern age seek their own quiet and peaceful corner in a city filled with the rush, noise and stresses of daily life. We create to help meet your expectations.







residential reference



















Holiday Inn

SUFFENHE 每存用性限信目情况

















resort hotel

Bravat have provided design inspirations and elements to meet the most urgent needs of designers, and are proud of e very design work achieved by them.







### The Palmyra Resort & Spa Jamaica

Solís The Palmyra Resort & Spa is offering a once in a lifetime introductory promotion where guests are GUARANTEED a two level upgrade on most of their Suites. Example; Reserve a Standard Guestroom and be aut