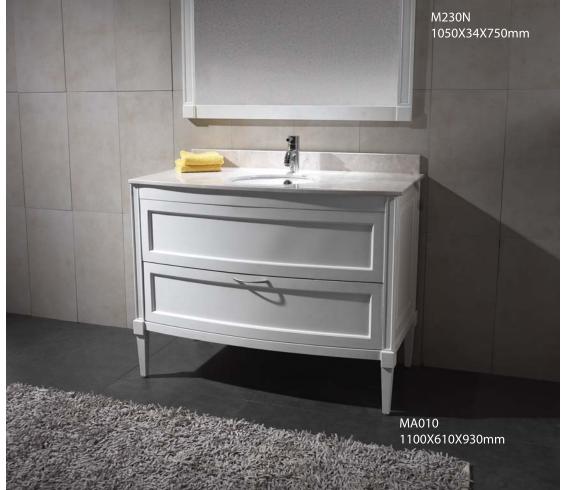

M230N

1050X34X750mm

#### MA010-1

CLASSIC CABINET SET W/STONE TABLE TOP

- ① M230N 1050X750X34mm ② M3432W 530X405X2050mm
- ③ MA010 1100X610X930mm Recommand mixer F12680C /F11251C