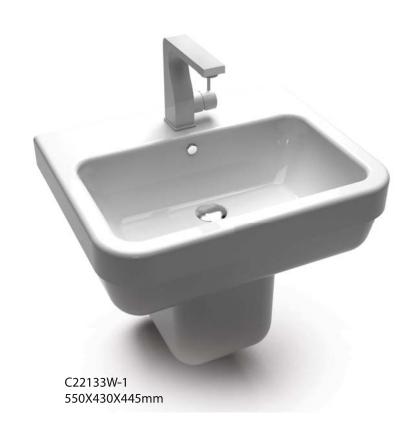

C2251W 60CM RECTANGULARCOUNTER TOP BASIN 600X450X160mm

C22137W **C22137W-1** (1 HOLE) **C22137W-8** (3 HOLES) 59CM COUNTERTOP BASIN 595X450X145mm

C2271W **C2271W-1** (1 HOLE) **C2271W-8** (3 HOLES) 58CM COUNTERTOP BASIN 580X460X150mm