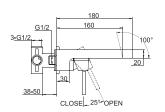

38-50 CLOSE 25° OPEN

FB85212C-2 IN-WALL 2 WAY FAUCET BODY

Ø28 Ø50 68-85 CLOSE 1-25 145

FB85212C-3 IN-WALL 3 WAY FAUCET BODY

LF812C-2+P7768C WALL-MOUNTED SINGLE LEVERBATH & SHOWER FAUCET

F60915C-E CLASSIC TWO HANDLE BATH & SHOWER FAUCET