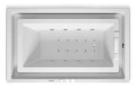

#### Massage

The private space of the massage spa tub helps eliminate the strains of the workday. Your pores soak in the negative ions and oxygen releases in the bubbling waters. You are revitalized as your body's circulation is improved and the release of toxins causing fatigue is accelerated. Restart. Refresh.

#### Bubble bathtub function:

- 1. Innovative 155 intensive airjets, all-encompassing balanced body massage experience.
- 2. Adjustable airflow, free massage intensity setting.
- 3. BODY-CONTOUR airjet design, aesthetic outline, comfortable and ideal for lying bath.
- 4. Smart cleaning system, ensure hygienic and healthy.