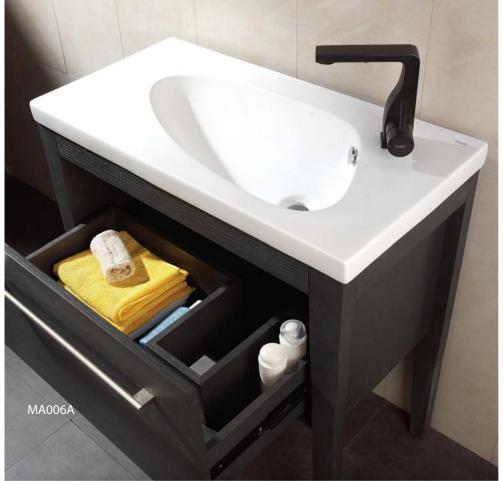

D915C

MA006

82CM WOOD COLOR CABINET 820X420X850mm Recommand mixer F16061C

MA006A

82CM WOOD COLOR CABINET 820X420X850mm Recommand mixer F16061K

11

Toilet Series Toilet Series

C2504W-B3