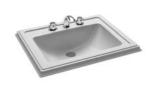

C2251W 60CM RECTANGULARCOUNTER TOP BASIN 600X450X160mm

C22137W **C22137W-1** (1 HOLE) **C22137W-8** (3 HOLES) 59CM COUNTERTOP BASIN 595X450X145mm

C2271W **C2271W-1** (1 HOLE) **C2271W-8** (3 HOLES) 58CM COUNTERTOP BASIN 580X460X150mm