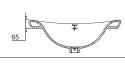

CONCEALED SENSOR OUTLET CONNECT 335X425X850mm







**C22169W-1**(1 HOLE) **C22169W-8**(3 HOLE)
56CM COUNTERTOP BASIN
563X460X190mm







C2301W

SQUATTING PAN NOTE:DEODORIZATION SYSTERM, DISTANCE FROM OUTLET TO INLET 400MM 600X430X270mm









**C2220W** 43CM BOWL BASIN 430X430X165mm







**C2706W**MOP BASIN
440X370X635mm



ξ 70

245





**C22135W** 40CM COUNTERTOP BASIN 400X400X155mm







**C22157W-1**41CM COUNTERTOP BASIN 410X260X130mm







**C22115XW**43CM COUNTERTOP BASIN
435X435X150mm



385 90 1 150

21



C2296W **C2296W-1** (1 HOLE) 47CM RECTANGULAR BASIN 470X465X155mm





C2206W-1 60CM COUNTERTOP BASIN 600X600X200mm







C22146W 50CM BOWL BASIN 500X500X150mm









C2293W 47CM RECTANGULAR BASIN 465X365X130mm







C22142W 75CM COUNTERTOP BASIN 750X450X250mm









C22144W 60CM COUNTERTOP BASIN 600X350X120mm









C22143W 55CM COUNTERTOP BASIN 550X345X150mm









C2251W 60CM RECTANGULARCOUNTER TOP BASIN 600X450X160mm









C22137W **C22137W-1** (1 HOLE) **C22137W-8** (3 HOLES) 59CM COUNTERTOP BASIN 595X450X145mm









C2271W **C2271W-1** (1 HOLE) **C2271W-8** (3 HOLES) 58CM COUNTERTOP BASIN 580X460X150mm









C2244W **C2244W-1** (1 HOLE) **C2244W-8 (**3 HOLE) 71CM RECTANGULAR BASIN 710X480X140mm









C22136W-1 53CM SEMI-RECESSED COUNTER TOP BASIN 535X470X190mm









C2273W-1 82CM COUNTER TOP BASIN 820X420X185mm







C22156W 48CM UNDER COUNTER BASIN 480X400X185mm







C2289W 43CM SEMI-RECESSED ROUND BASIN 430X430X150mm









C22153W 41CM UNDER COUNTER BASIN 410X410X160mm







C2295W C2295W-1 (1 HOLE) **C2295W-8 (*