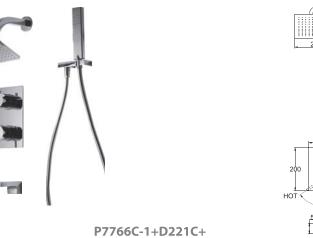

38-50 CLOSE 25° OPEN

FB85212C-2 IN-WALL 2 WAY FAUCET BODY

Ø28 Ø50 68-85 CLOSE 1-25 145

FB85212C-3 IN-WALL 3 WAY FAUCET BODY

LF812C-2+P7768C WALL-MOUNTED SINGLE LEVERBATH & SHOWER FAUCET

F60915C-E CLASSIC TWO HANDLE BATH & SHOWER FAUCET