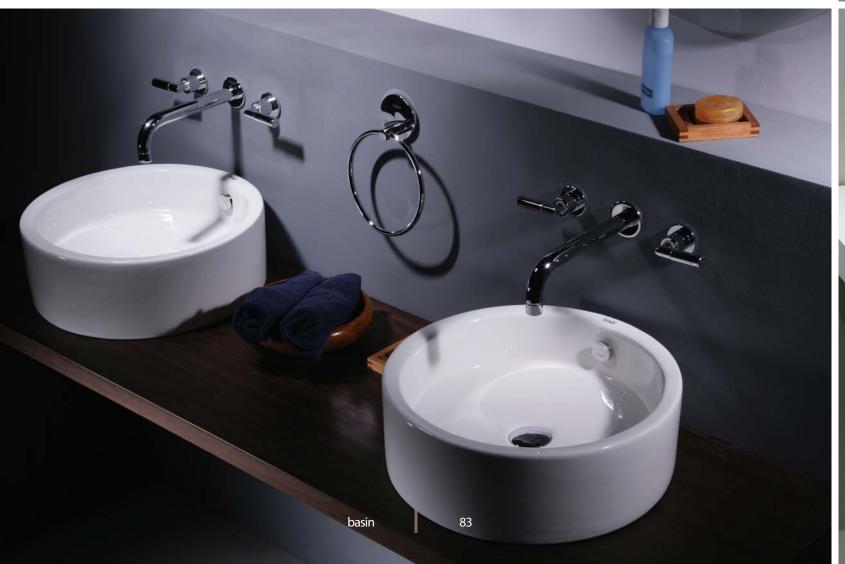

#### Circle

Design expresses comprehensive elements such as nature, society, history, aesthetics and psychology. Design closer to the nature of life has more impact. Bravat does not specially pursue too many eye-catching changes but seek the most natural simplicity and purity.