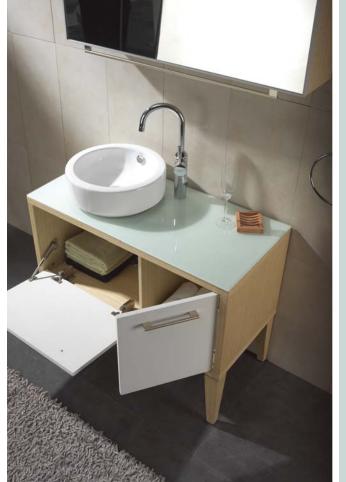

#### Modernism

The drawer style bathroom cabinet with a large capacity is very convenient for people to place or take out things. Matched with a corresponding ceramic basin and faucet, the product can become a highlight in a new generation bathroom.

furniture 39 furniture 40

The drawer style bathroom cabinet with a large capacity is very convenient for people to place or take out things. Matched with a corresponding ceramic basin and faucet, the product can become a highlight in a new generation bathroom.