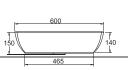

C2289W 43CM SEMI-RECESSED ROUND BASIN 430X430X150mm

C22153W 41CM UNDER COUNTER BASIN 410X410X160mm

C2295W C2295W-1 (1 HOLE) **C2295W-8 (**3 HOLE) 51CM SEMI-RECESSED COUNTER TOP BASIN 510X405X155mm

C22102XW 56CM UNDER COUNTER BASIN 565X415X215mm