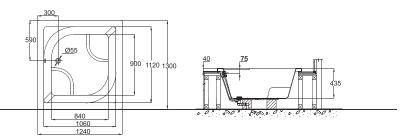

B25310W 1300×1240×435mm

B25510W 1500X1500X470mm

B25310W 1.3M BUILD IN BATHTUB 1300X1240X435mm

B25510W 1.5M BUILD IN BATHTUB

1500X1500X470mm

B25510W-4 1.5M BUILD IN MASSAGE BATHTUB 1500X1500X600mm

B25615W 1.6M BUILD IN BATHTUB 1600X1600X490mm

B25615W-4 1.6M BUILD IN MASSAGEBATHTUB 1600X1600X600mm