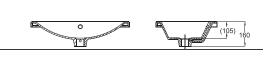

#### B25912W-1

1900X800X560mm

Squares and upright modeling, consistent in taste and style. Excellent proportions make your bathroom a daily source of enjoyment.

Creative"One Piece Integration"design,integrate bathtub with a leisure bar.