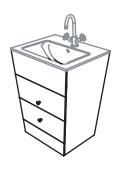

#### Modernism

The drawer style bathroom cabinet with a large capacity is very convenient for people to place or take out things. Matched with a corresponding ceramic basin and faucet, the product can become a highlight in a new generation bathroom.

furniture 39 furniture 40

The drawer style bathroom cabinet with a large capacity is very convenient for people to place or take out things. Matched with a corresponding ceramic basin and faucet, the product can become a highlight in a new generation bathroom.