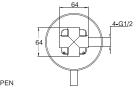

FB85251C-2 IN-WALL 2 WAY FAUCET BODY

FB85251C-3 IN-WALL 3 WAY FAUCET BODY

39

F81212C-B IN-WALL SINGLE LEVER LAVATORY/KITCHEN FAUCET

LF812C-1 IN-WALL SINGLE LEVER FAUCET BODY

LF812C-2 IN-WALL 2 WAY FAUCET BODY

38-50 CLOSE 25° OPEN

FB85212C-2 IN-WALL 2 WAY FAUCET BODY

Ø28 Ø50 68-85 CLOSE 1-25 145

FB85212C-3 IN-WALL 3 WAY FAUCET BODY

LF812C-2+P7768C WALL-MOUNTED SINGLE LEVERBATH & SHOWER FAUCET

F60915C-E CLASSIC TWO HANDLE BATH & SHOWER FAUCET