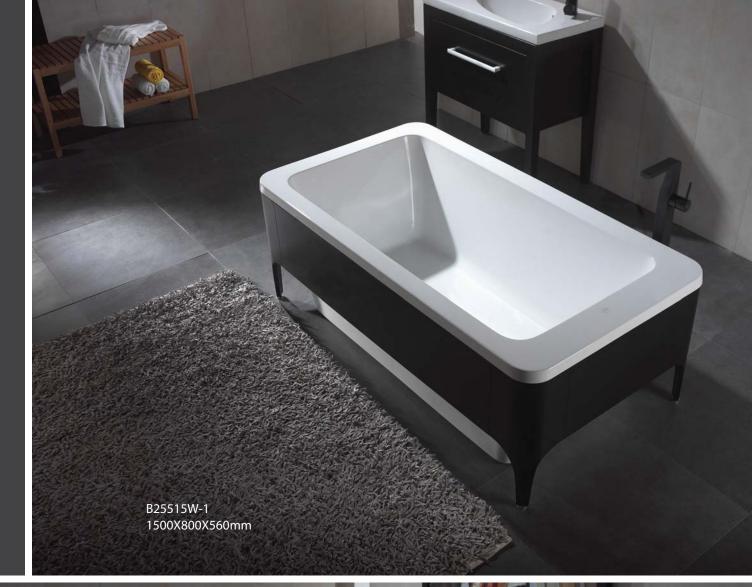

#### B25912W-1

1900X800X560mm

Squares and upright modeling, consistent in taste and style. Excellent proportions make your bathroom a daily source of enjoyment.

Creative"One Piece Integration"design,integrate bathtub with a leisure bar.