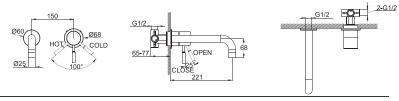

38-50 CLOSE 25° OPEN

FB85212C-2 IN-WALL 2 WAY FAUCET BODY

Ø28 Ø50 68-85 CLOSE 1-25 145

FB85212C-3 IN-WALL 3 WAY FAUCET BODY

LF812C-2+P7768C WALL-MOUNTED SINGLE LEVERBATH & SHOWER FAUCET

F60915C-E CLASSIC TWO HANDLE BATH & SHOWER FAUCET