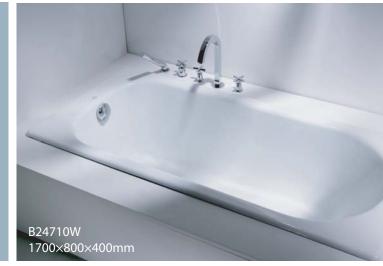

B25801W

1.5M BUILD IN BATHTUB 1750X810X440mm

| Product No. | Α    | В    | С   | D   | Е   | F   |
|-------------|------|------|-----|-----|-----|-----|
| B25505W     | 1500 | 1380 |     |     |     |     |
| B25705W     | 1700 | 1560 | 750 | 610 | 460 | 410 |
| B25805W     | 1800 | 1640 | 800 | 640 | 420 | 430 |