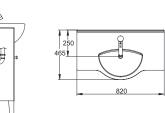

C2244W **C2244W-1** (1 HOLE) **C2244W-8 (**3 HOLE) 71CM RECTANGULAR BASIN 710X480X140mm

C22136W-1 53CM SEMI-RECESSED COUNTER TOP BASIN 535X470X190mm

C2273W-1 82CM COUNTER TOP BASIN 820X420X185mm

C22156W 48CM UNDER COUNTER BASIN 480X400X185mm