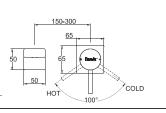

F21180C 3 PCS WIDESPREAD LAVATORY CRYSTAL FAUCET

faucet

MAX25 55

COLD

31

F66061C-01 WALL-MOUNTED BATH & SHOWER FAUCET BODY

G1/2 250 F96061C-01 WALL-MOUNTED BATH & SHOWER FAUCET BODY

D224C+F96061C-01 WALL-MOUNTED BATHE MIXER W/ EXPOSED SHOWER SET