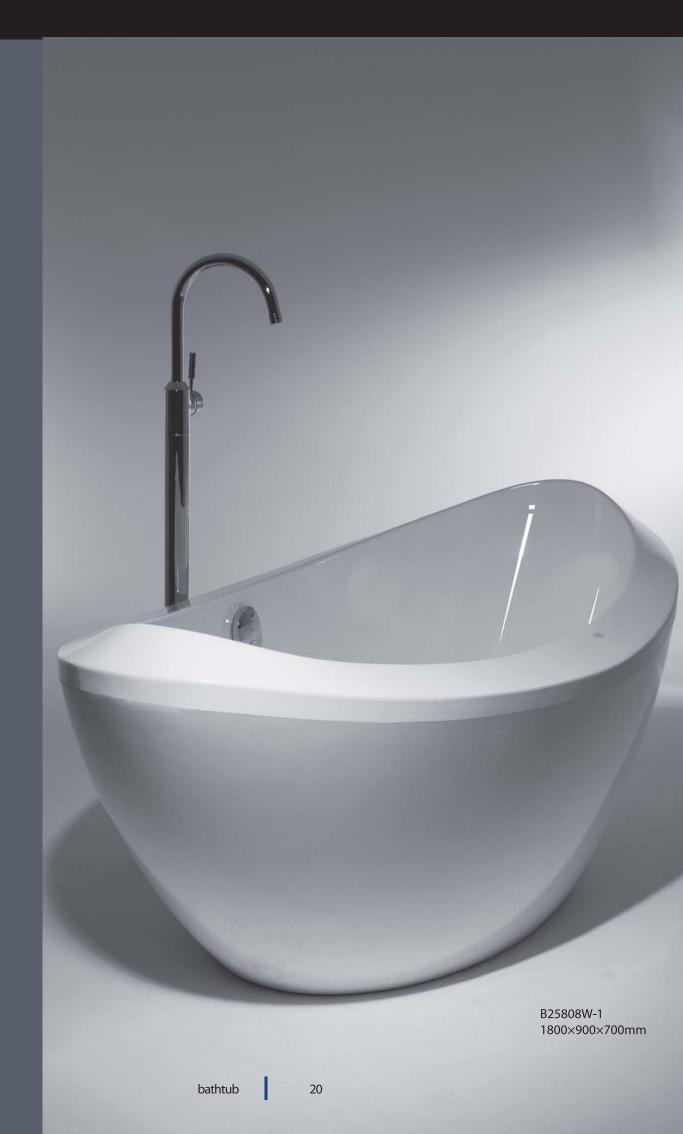

#### Bathtub

Black and white, the two most fundamental colors in nature, modestly present a tranquil and superb space.

creative space

bathtub 1 bathtub

#### White

Color is also a way to express one's individuality, and the style of a home reveals the true inner feelings of the designer and the host.

#### B25912W-1

1900X800X560mm

Squares and upright modeling, consistent in taste and style. Excellent proportions make your bathroom a daily source of enjoyment.

Creative"One Piece Integration"design,integrate bathtub with a leisure bar.