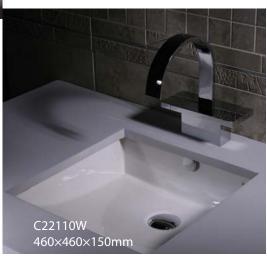

C2251W 60CM RECTANGULARCOUNTER TOP BASIN 600X450X160mm

C22137W **C22137W-1** (1 HOLE) **C22137W-8** (3 HOLES) 59CM COUNTERTOP BASIN 595X450X145mm

C2271W **C2271W-1** (1 HOLE) **C2271W-8** (3 HOLES) 58CM COUNTERTOP BASIN 580X460X150mm