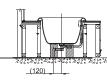

#### B25912W-1

1900X800X560mm

Squares and upright modeling, consistent in taste and style. Excellent proportions make your bathroom a daily source of enjoyment.

Creative"One Piece Integration"design,integrate bathtub with a leisure bar.