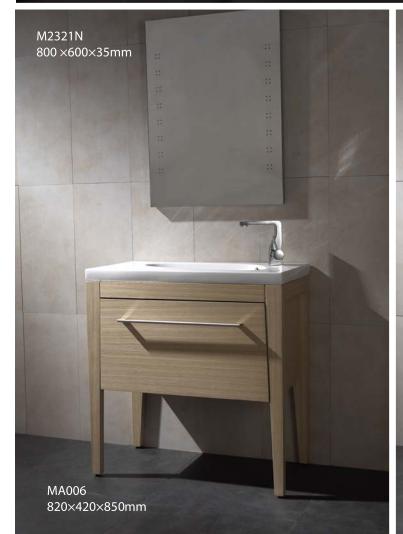

**MA007** 

75CM GLASS CONICAL CABINET 750X520X900mm Recommand mixer F12680C

MA001

60CM BLACK CONICAL CABINET 600X600X850mm Recommand mixer TF11251C

MA012

65CM WALL HUNG WOOD COLOR CABINET 650X450X380mm Recommand mixer F15051C+

D915C

MA006

82CM WOOD COLOR CABINET 820X420X850mm Recommand mixer F16061C

MA006A

82CM WOOD COLOR CABINET 820X420X850mm Recommand mixer F16061K

11

Toilet Series Toilet Series

C2504W-B3