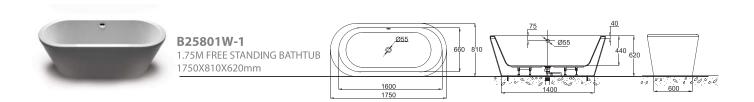

#### B25912W-1

1900X800X560mm

Squares and upright modeling, consistent in taste and style. Excellent proportions make your bathroom a daily source of enjoyment.

Creative"One Piece Integration"design,integrate bathtub with a leisure bar.