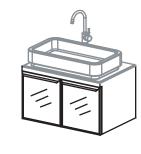

#### Furniture

With the mystery of black color, romanticism of white color, and gorgeous Baroque style, Bravat has generated rich artistic appeals and incomparable new visual experience.

niture 31 furniture

#### Classicism

The new generation of bathroom cabinet, by combining multiple elements of fashion and tradition, brings out the best of design art and gives maximal play to its functions. With the Bravat product portfolio, a bathroom can become a comfortable and creative space.