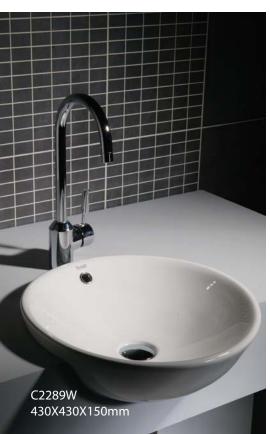

C2289W 43CM SEMI-RECESSED ROUND BASIN 430X430X150mm

C22153W 41CM UNDER COUNTER BASIN 410X410X160mm

C2295W C2295W-1 (1 HOLE) **C2295W-8 (**3 HOLE) 51CM SEMI-RECESSED COUNTER TOP BASIN 510X405X155mm

C22102XW 56CM UNDER COUNTER BASIN 565X415X215mm