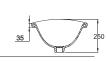

C2301W

SQUATTING PAN NOTE:DEODORIZATION SYSTERM, DISTANCE FROM OUTLET TO INLET 400MM 600X430X270mm

**C2220W** 43CM BOWL BASIN 430X430X165mm

**C2706W**MOP BASIN
440X370X635mm

ξ 70

245

**C22135W** 40CM COUNTERTOP BASIN 400X400X155mm