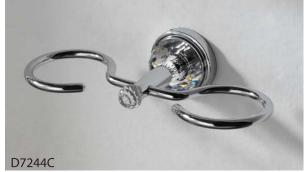

#### 129 Accessories

129 Crystal

131 Spout

133 Shower head

135 Sliding bar

136 Sliding bar

137 Square

137 Classic

138 Circle