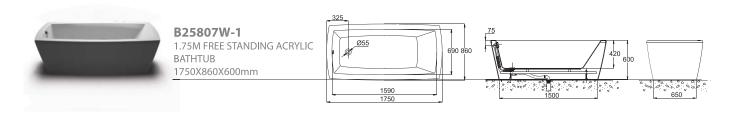

0X1500X600mm





B25615W 1.6M BUILD IN BATHTUB 1600X1600X490mm







B25615W-4 1.6M BUILD IN MASSAGEBATHTUB 1600X1600X600mm



bathtub

Bathtub Series Bathtub Series



**B25513W-6** 1.5M BUBBLE MASSAG BATHTUB 1500X750X600mm











B25801W-6 1.75M BUBBLE MASSAG BATHTUB 1750X810X600mm







B25712W 1.7M BUILD IN BATHTUB 1700X900X440mm









B25712W-6

1.70M BUBBLE MASSAG BATHTUB 1700X900X600mm







B25801W

1.5M BUILD IN BATHTUB 1750X810X440mm









| Product No. | Α    | В    | С   | D   | Е   | F   |
|-------------|------|------|-----|-----|-----|-----|
| B25505W     | 1500 | 1380 |     |     |     |     |
| B25705W     | 1700 | 1560 | 750 | 610 | 460 | 410 |
| B25805W     | 1800 | 1640 | 800 | 640 | 420 | 430 |



























Bathtub Series Bathtub Series





















Bathtub Series Bathtub Series









bathtub

7

bathtub

R

Furniture Series Furniture Series



#### MA010-1

CLASSIC CABINET SET W/STONE TABLE TOP

- ① M230N 1050X750X34mm ② M3432W 530X405X2050mm
- ③ MA010 1100X610X930mm Recommand mixer F12680C /F11251C





#### MA011

85CM CLASSIC CABINET W/STONE TABLE TOP 850X610X930mm Recommand mixer F12680C /F11251C





#### MA016

ENGRAVED WALL HUNG CABINET SET

① M231N 1200X430X50mm ② M3562W 1200X560X495mm Recommand mixer F12680C /F11251C





MA015

ENGRAVED CABINET 820X465X865mm Recommand mixer F12680C

/F11251C M231Y







MA014

METAL-CROFTS COUNTER BASIN TABLE 700X550X690mm Recommand mixer F15051C+D915C







**MA007** 

75CM GLASS CONICAL CABINET 750X520X900mm Recommand mixer F12680C





MA001

60CM BLACK CONICAL CABIN