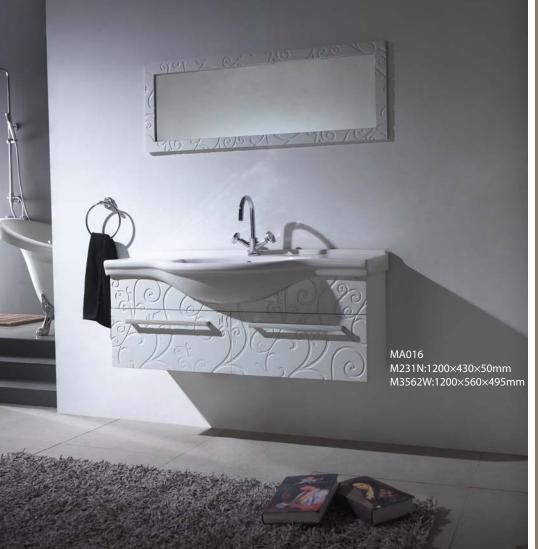

#### MA016

ENGRAVED WALL HUNG CABINET SET

① M231N 1200X430X50mm ② M3562W 1200X560X495mm Recommand mixer F12680C /F11251C

MA015

ENGRAVED CABINET 820X465X865mm Recommand mixer F12680C

/F11251C M231Y

MA014

METAL-CROFTS COUNTER BASIN TABLE 700X550X690mm Recommand mixer F15051C+D915C