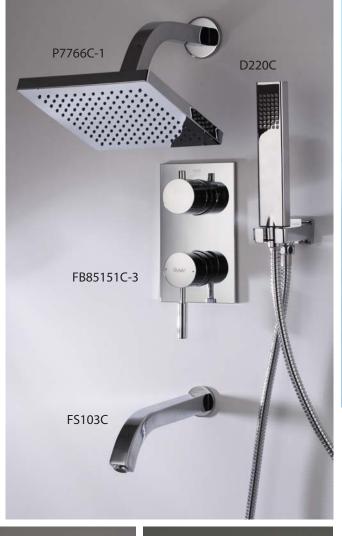

#### Perfect

The perfected design of the 3rd generation provides innovative new arrangements that are truly on the cutting edge for home products.

FB84062C

2-way Wall-mout Themostatic Transfer Valve

- Flow from Showerhead

FB84062C

#### Theromostate

The receiver of sense organ completely opens for being baptized by the intelligence of design and for enjoying it to our heart's content as if the culture interlace between time and space.

FB84062C

BRAVAT CONCEPT always represents the design style of delicacy, eternal and terseness which has been popularly followed by the interior design engineers in the world in the past, and provided the inexhaustible and admirable design work that as perfectly defined the limitless enthusiasm and experience of people's living and life.