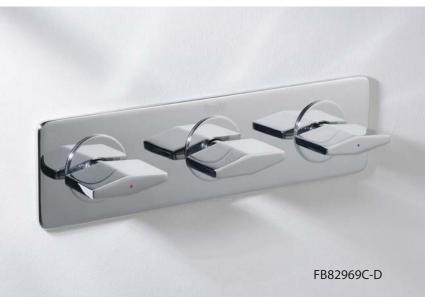

faucet

33

faucet

34

faucet 35 faucet 36

F82969C-2
IN-WALL LAVATORY/KITCHEN FAUCET

F82969C-3
IN-WALL LAVATORY/KITCHEN FAUCET

FB85151C-3 IN-WALL 3 WAY FAUCET BODY