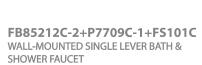

38-50 CLOSE 25° OPEN

FB85212C-2 IN-WALL 2 WAY FAUCET BODY

Ø28 Ø50 68-85 CLOSE 1-25 145

FB85212C-3 IN-WALL 3 WAY FAUCET BODY

LF812C-2+P7768C WALL-MOUNTED SINGLE LEVERBATH & SHOWER FAUCET

F60915C-E CLASSIC TWO HANDLE BATH & SHOWER FAUCET