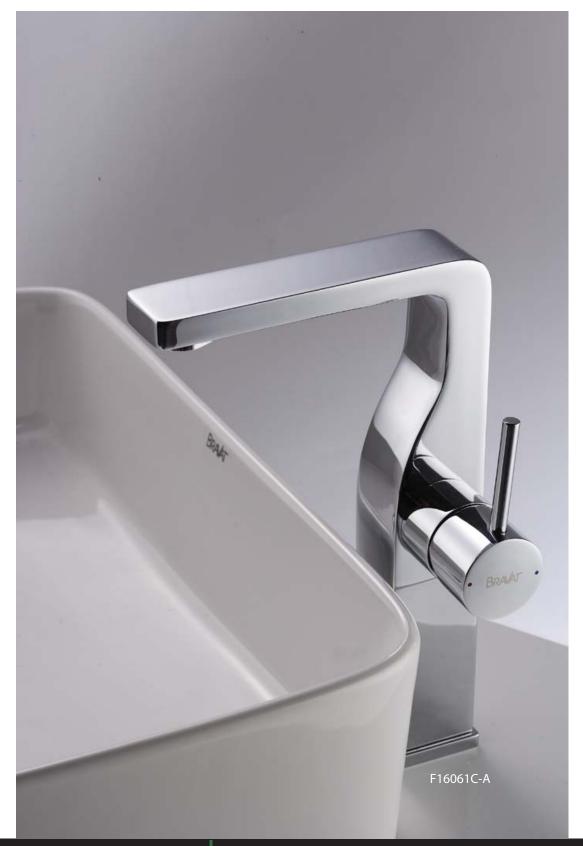

D915C

MA006

82CM WOOD COLOR CABINET 820X420X850mm Recommand mixer F16061C

MA006A

82CM WOOD COLOR CABINET 820X420X850mm Recommand mixer F16061K

11

Toilet Series Toilet Series

C2504W-B3