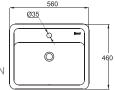

C2251W 60CM RECTANGULARCOUNTER TOP BASIN 600X450X160mm

C22137W **C22137W-1** (1 HOLE) **C22137W-8** (3 HOLES) 59CM COUNTERTOP BASIN 595X450X145mm

C2271W **C2271W-1** (1 HOLE) **C2271W-8** (3 HOLES) 58CM COUNTERTOP BASIN 580X460X150mm