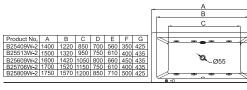

B25801W

1.5M BUILD IN BATHTUB 1750X810X440mm

| Product No. | Α    | В    | С   | D   | Е   | F   |
|-------------|------|------|-----|-----|-----|-----|
| B25505W     | 1500 | 1380 |     |     |     |     |
| B25705W     | 1700 | 1560 | 750 | 610 | 460 | 410 |
| B25805W     | 1800 | 1640 | 800 | 640 | 420 | 430 |