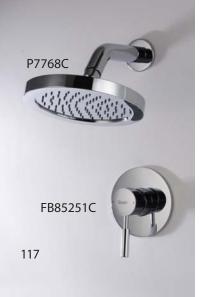

#### Cross

BRAVAT CONCEPT is formed by adding humanism and modernism into a fashion which represents a young culture and defines BRAVAT Products through a diversified design style to guide its users into a world of boundless imagination.

FB85251C-2 IN-WALL 2 WAY FAUCET BODY

FB85251C-3 IN-WALL 3 WAY FAUCET BODY

39

F81212C-B IN-WALL SINGLE LEVER LAVATORY/KITCHEN FAUCET

LF812C-1 IN-WALL SINGLE LEVER FAUCET BODY

LF812C-2 IN-WALL 2 WAY FAUCET BODY