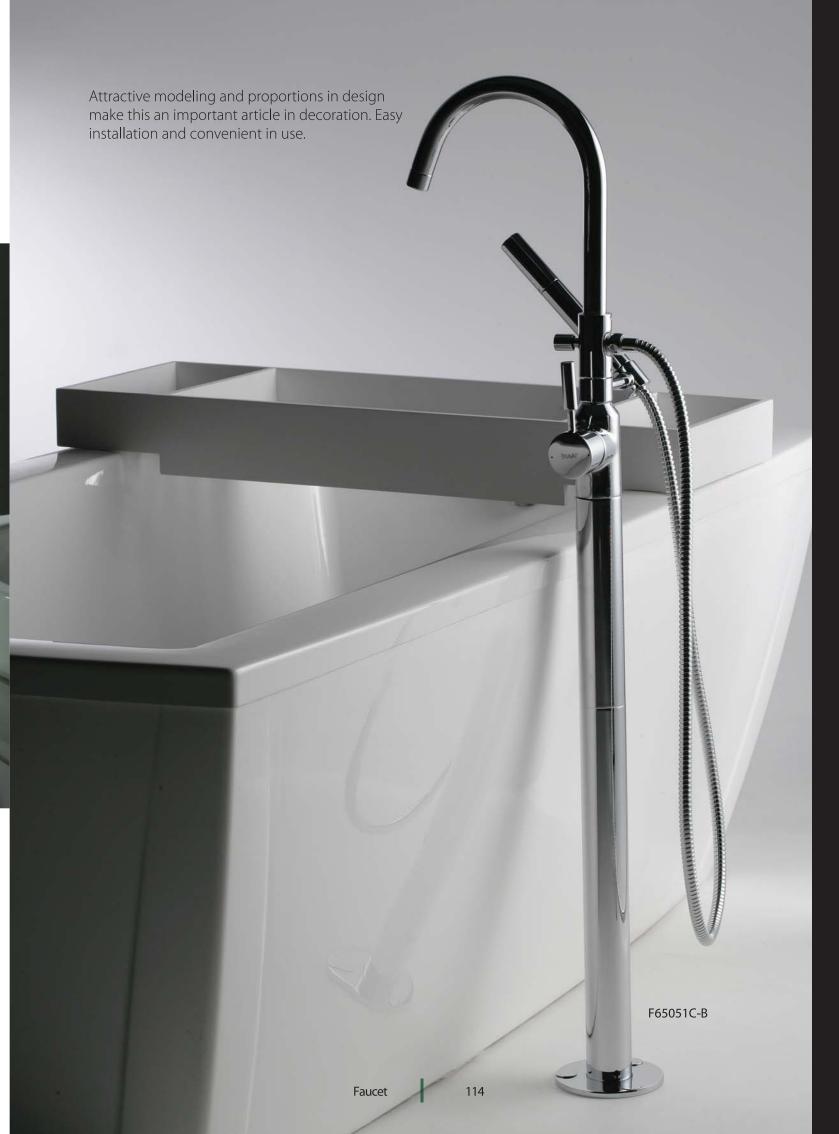

B25712W 1700X900x440mm

Ova

Attractive modeling and proportions in design make this an important article in decoration. Easy installation and convenient in use.

bathtub 17 bathtub 18