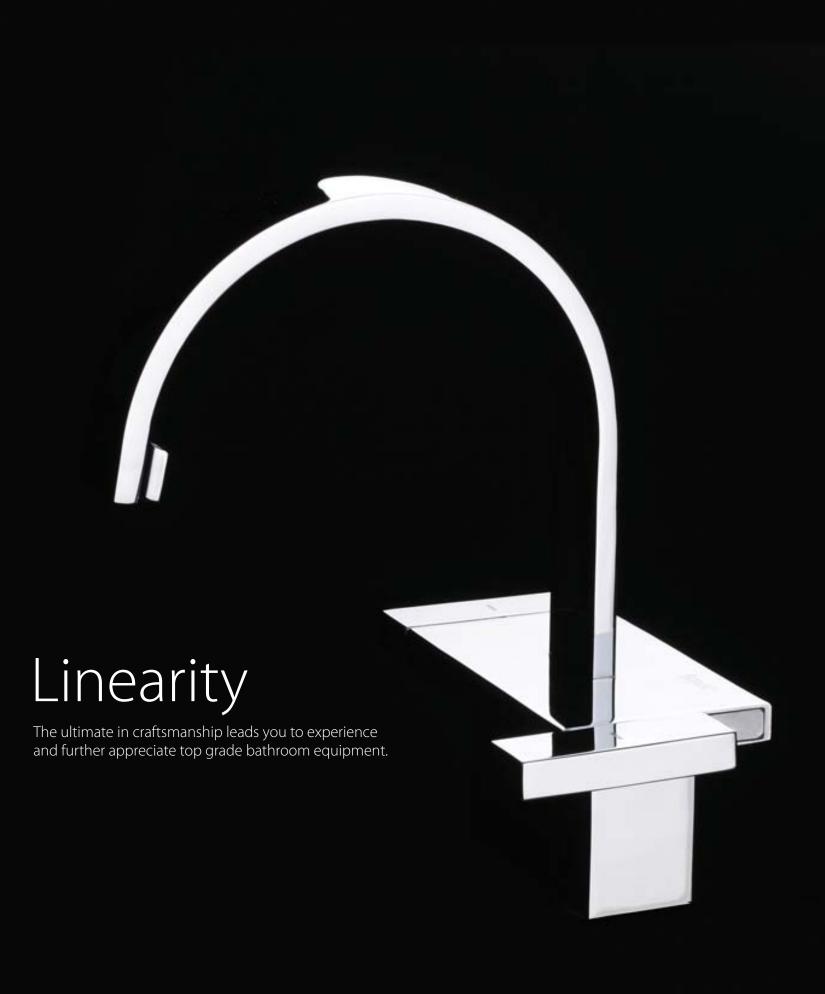

### Linearity

During plane design planning, in order to achieve structure is rearranged. Simple lines are employed displayed.

the ideal effect on visual sight, the original to have the spirit of concise style thoroughly