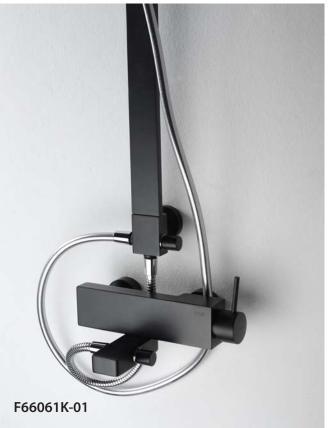

38-50 CLOSE 25° OPEN

FB85212C-2 IN-WALL 2 WAY FAUCET BODY

Ø28 Ø50 68-85 CLOSE 1-25 145

FB85212C-3 IN-WALL 3 WAY FAUCET BODY

LF812C-2+P7768C WALL-MOUNTED SINGLE LEVERBATH & SHOWER FAUCET

F60915C-E CLASSIC TWO HANDLE BATH & SHOWER FAUCET