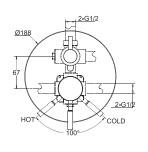

38-50 CLOSE 25° OPEN

FB85212C-2 IN-WALL 2 WAY FAUCET BODY

Ø28 Ø50 68-85 CLOSE 1-25 145

FB85212C-3 IN-WALL 3 WAY FAUCET BODY

LF812C-2+P7768C WALL-MOUNTED SINGLE LEVERBATH & SHOWER FAUCET

F60915C-E CLASSIC TWO HANDLE BATH & SHOWER FAUCET