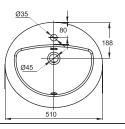

C2289W 43CM SEMI-RECESSED ROUND BASIN 430X430X150mm

C22153W 41CM UNDER COUNTER BASIN 410X410X160mm

C2295W C2295W-1 (1 HOLE) **C2295W-8 (**3 HOLE) 51CM SEMI-RECESSED COUNTER TOP BASIN 510X405X155mm

C22102XW 56CM UNDER COUNTER BASIN 565X415X215mm