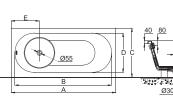

#### B25912W-1

1900X800X560mm

Squares and upright modeling, consistent in taste and style. Excellent proportions make your bathroom a daily source of enjoyment.

Creative"One Piece Integration"design,integrate bathtub with a leisure bar.