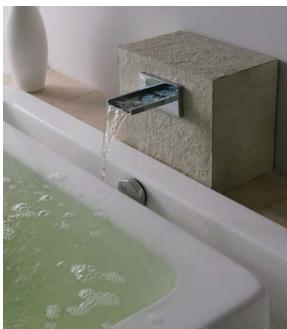

### Water fall spout

Uniquely invented natural manner of water

FS105C bath spout width siae:180mm