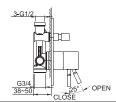

38-50 CLOSE 25° OPEN

FB85212C-2 IN-WALL 2 WAY FAUCET BODY

Ø28 Ø50 68-85 CLOSE 1-25 145

FB85212C-3 IN-WALL 3 WAY FAUCET BODY

LF812C-2+P7768C WALL-MOUNTED SINGLE LEVERBATH & SHOWER FAUCET

F60915C-E CLASSIC TWO HANDLE BATH & SHOWER FAUCET