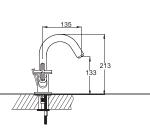

#### Pedestal Basin

Minimalist design originated from a high-quality life and rich cultural background. Imitating geometric forms in the physical environment, the products, crystallization of human purity, will give you an exclusive visual pleasure, and turn a bathroom into a mood conditioner. With a perfect marriage of functionality and aesthetics, Bravat's full product portfolio presents aids to vital functions with sculptural aesthetic appeal to give your house an outstanding tasteful touch.

BRAVAT CONCEPT always represents the design style of delicacy, eternal and terseness which has been popularly followed by the interior design engineers in the world in the past, and provided the inexhaustible and admirable design work that as perfectly defined the limitless enthusiasm and experience of people's living and life.

The terse lines cause graceful and tasteful visual sense, and form the perfect and representative works of the modern principle of simplification.

Countertop
semi-height design provides the benefit of a conventional sink structure while eliminating the disadvantages of larger sized conventional basin. The new preferred choice for designers.