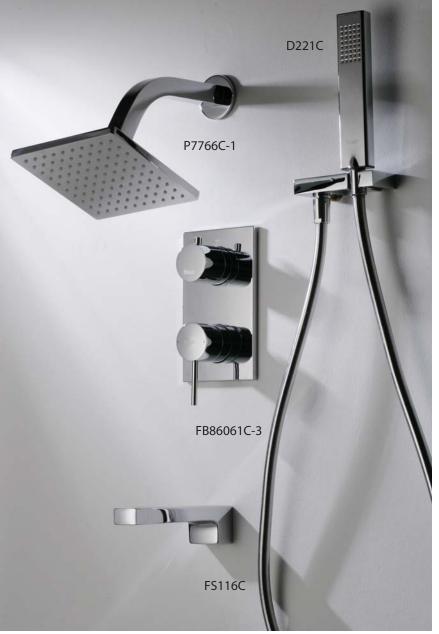

#### 129 Accessories

129 Crystal

131 Spout

133 Shower head

135 Sliding bar

136 Sliding bar

137 Square

137 Classic

#### Shower panel

The beauty of simplicity and quality of product supersede the luxury of artificial decoration, and more smoothly expresses the concern of the user about culture and human nature.

Design expresses comprehensive elements such as nature, society, history, aesthetics and psychology. Design closer to the nature of life has more impact. Bravat does not specially pursue too many eye-catching changes but seek the most natural simplicity and purity.

#### Perfect

The perfected design of the 3rd generation provides innovative new arrangements that are truly on the cutting edge for home products.

FB84062C

2-way Wall-mout Themostatic Transfer Valve

- Flow from Showerhead

FB84062C

FB84062C

BRAVAT CONCEPT always represents the design style of delicacy, eternal and terseness which has been popularly followed by the interior design engineers in the world in the past, and provided the inexhaustible and admirable design work that as perfectly defined the limitless enthusiasm and experience of people's living and life.