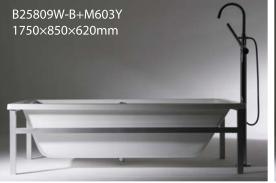

B25904W 1.9M BUILD IN BATHTUB 1900X1200X500mm

**B25704W-2** 1.7M BUILD IN MASSAGE BATHTUB 1700X1050X650mm

B25904W-2 1.9M BUILD IN MASSAGE BATHTUB 1900X1200X650mm

B25904W-4 1.9M BUILD IN MASSAGE BATHTUB

1900X1200X650mm

B25310W 1.3M BUILD IN BATHTUB 1300X1240X435mm

B25510W 1.5M BUILD IN BATHTUB

1500X1500X470mm

B25510W-4 1.5M BUILD IN MASSAGE BATHTUB 1500X1500X600mm

B25615W 1.6M BUILD IN BATHTUB 1600X1600X490mm

B25615W-4 1.6M BUILD IN MASSAGEBATHTUB 1600X1600X600mm