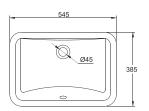

C22149W-1 (1 HOLE) **C22149W-8 (**3 HOLE) 58CM SEMI-RECESSED COUNTER TOP BASIN 580X420X170mm

C22131W 54CM UNDER COUNTER BASIN 545X385X205mm

Basin Series Basin Series

**C2284W**62CM UNDER COUNTER BASIN
615X375X160mm