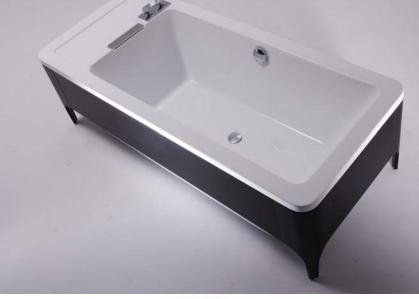

## Overflow massage bathtub

Spring season is not just a color. It is a layer-upon-layer color work, natural without affectation. Since human beings form a part of nature, they obtain power from purified design, and therefore, no longer care about the complication of the world.

B25001W-4 2120×1300×610mm B25903W-4 1900×1300×640mm

thtub 11 bathtub 12