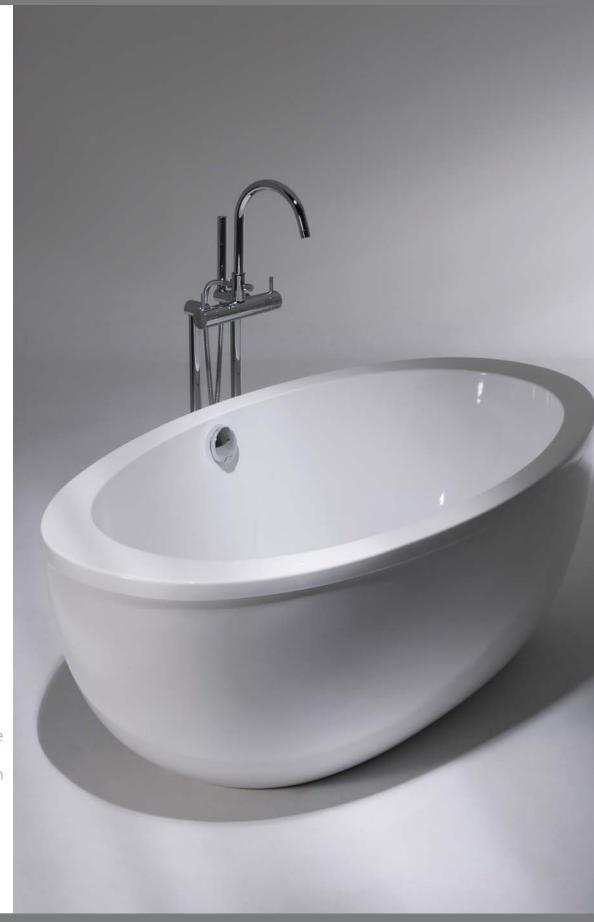

B25712W 1700X900x440mm

Ova

Attractive modeling and proportions in design make this an important article in decoration. Easy installation and convenient in use.

bathtub 17 bathtub 18