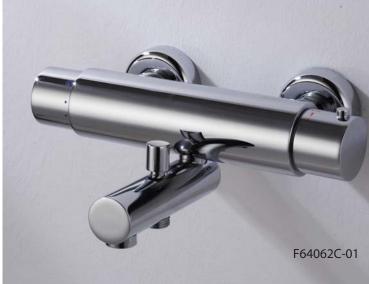

#### Perfect

The perfected design of the 3rd generation provides innovative new arrangements that are truly on the cutting edge for home products.

FB84062C

2-way Wall-mout Themostatic Transfer Valve

- Flow from Showerhead

FB84062C

#### Theromostate

The receiver of sense organ completely opens for being baptized by the intelligence of design and for enjoying it to our heart's content as if the culture interlace between time and space.

FB84062C

BRAVAT CONCEPT always represents the design style of delicacy, eternal and terseness which has been popularly followed by the interior design engineers in the world in the past, and provided the inexhaustible and admirable design work that as perfectly defined the limitless enthusiasm and experience of people's living and life.