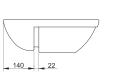

B25801W

1.5M BUILD IN BATHTUB 1750X810X440mm

| Product No. | Α    | В    | С   | D   | Е   | F   |
|-------------|------|------|-----|-----|-----|-----|
| B25505W     | 1500 | 1380 |     |     |     |     |
| B25705W     | 1700 | 1560 | 750 | 610 | 460 | 410 |
| B25805W     | 1800 | 1640 | 800 | 640 | 420 | 430 |