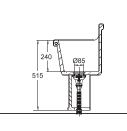

#### B25912W-1

1900X800X560mm

Squares and upright modeling, consistent in taste and style. Excellent proportions make your bathroom a daily source of enjoyment.

Creative"One Piece Integration"design,integrate bathtub with a leisure bar.