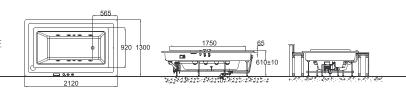

## Overflow massage bathtub

Spring season is not just a color. It is a layer-upon-layer color work, natural without affectation. Since human beings form a part of nature, they obtain power from purified design, and therefore, no longer care about the complication of the world.

B25001W-4 2120×1300×610mm B25903W-4 1900×1300×640mm

thtub 11 bathtub 12