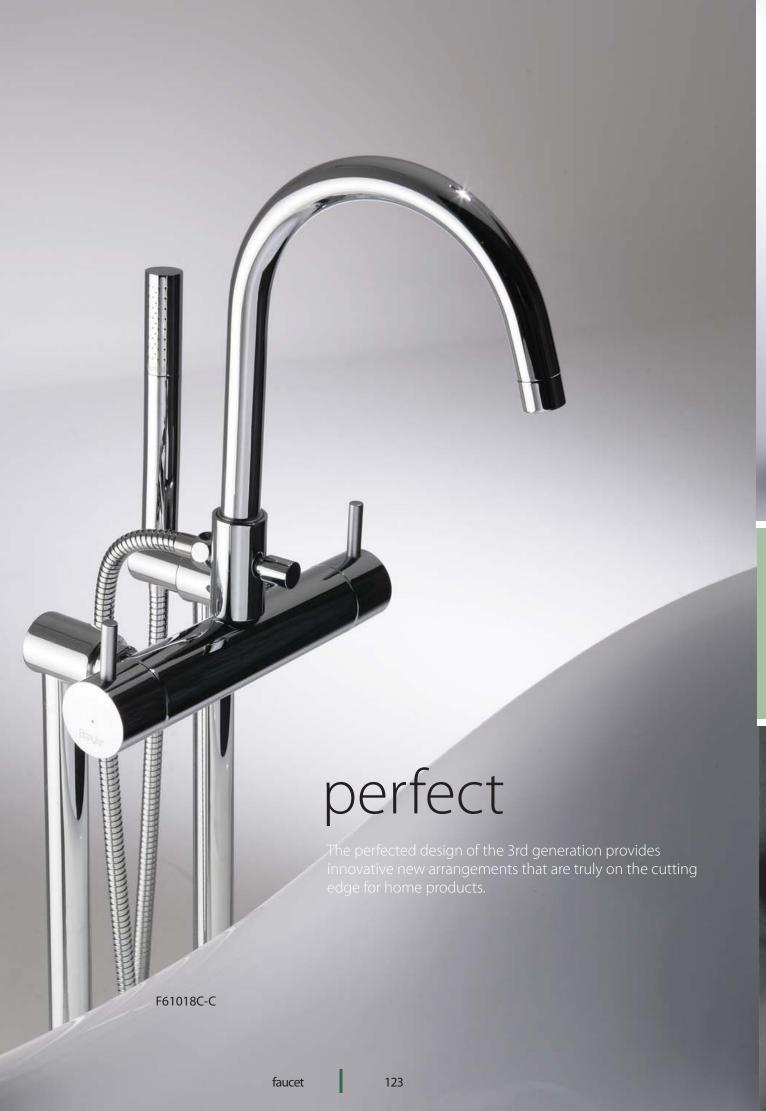

#### Perfect

The perfected design of the 3rd generation provides innovative new arrangements that are truly on the cutting edge for home products.

FB84062C

2-way Wall-mout Themostatic Transfer Valve

- Flow from Showerhead