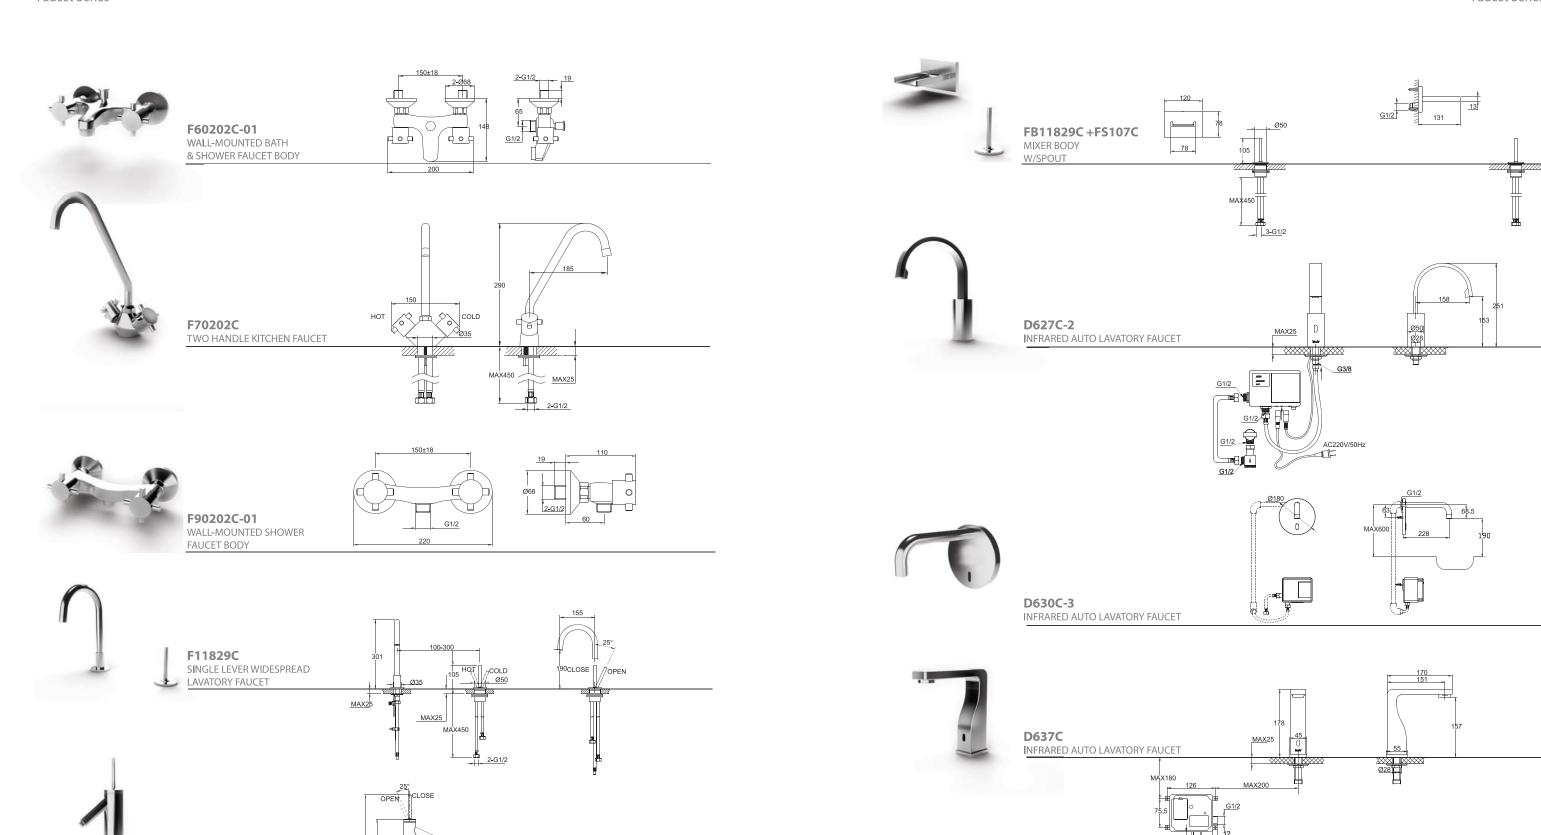

EXPOSED SHOWER SET

faucet

33

faucet

34



faucet 35 faucet 36



F82969C-2
IN-WALL LAVATORY/KITCHEN FAUCET





F82969C-3
IN-WALL LAVATORY/KITCHEN FAUCET



















FB85151C-3 IN-WALL 3 WAY FAUCET BODY











FB85251C-2 IN-WALL 2 WAY FAUCET BODY

FB85251C-3 IN-WALL 3 WAY FAUCET BODY











39







F81212C-B IN-WALL SINGLE LEVER LAVATORY/KITCHEN FAUCET





LF812C-1 IN-WALL SINGLE LEVER FAUCET BODY







LF812C-2 IN-WALL 2 WAY FAUCET BODY



38-50 CLOSE 25° OPEN



FB85212C-2 IN-WALL 2 WAY FAUCET BODY



Ø28 Ø50 68-85 CLOSE 1-25 145



FB85212C-3 IN-WALL 3 WAY FAUCET BODY









LF812C-2+P7768C WALL-MOUNTED SINGLE LEVERBATH & SHOWER FAUCET









































F60915C-E CLASSIC TWO HANDLE BATH & SHOWER FAUCET

2-Ø30 2-Ø70

2-G1/2

















F12329C-A SINGLE LEVER LAVATORY FAUCET (ELONGATED)

2-G1/2

COLD



















## project reference

People in the modern age seek their own quiet and peaceful corner in a city filled with the rush, noise and stresses of daily life. We create to help meet your expectations.







residential reference



















Holiday Inn

SUFFENHE 每存用性限信目情况

















resort hotel

Bravat have provided design inspirations and elements to meet the most urgent needs of designers, and are proud of e very design work achieved by them.







### The Palmyra Resort & Spa Jamaica

Solís The Palmyra Resort & Spa is offering a once in a lifetime introductory promotion where guests are GUARANTEED a two level upgrade on most of their Suites. Example; Reserve a Standard Guestroom and be autom