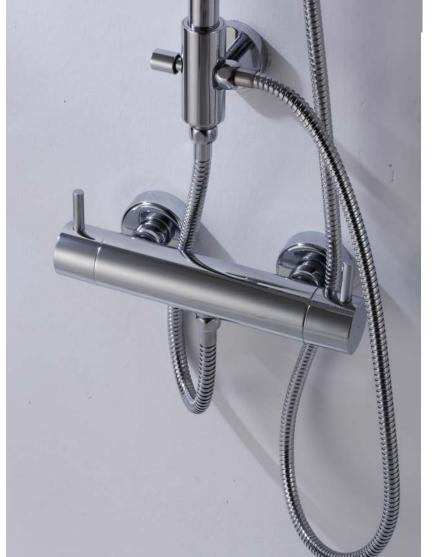

#### Perfect

The perfected design of the 3rd generation provides innovative new arrangements that are truly on the cutting edge for home products.

FB84062C

2-way Wall-mout Themostatic Transfer Valve

- Flow from Showerhead

FB84062C

#### Theromostate

The receiver of sense organ completely opens for being baptized by the intelligence of design and for enjoying it to our heart's content as if the culture interlace between time and space.

FB84062C

BRAVAT CONCEPT always represents the design style of delicacy, eternal and terseness which has been popularly followed by the interior design engineers in the world in the past, and provided the inexhaustible and admirable design work that as perfectly defined the limitless enthusiasm and experience of people's living and life.