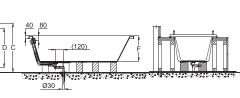

#### Twin

B25904W

1900X1200X500mm

Two-person bathtub allows no waste of space. Maximal immersion in water satisfies people's demand of water and makes the bathroom the best space for family members to communicate with each other and reflect.