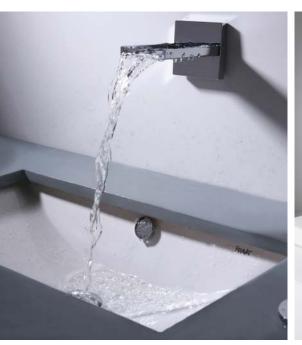

### Water fall spout

Uniquely invented natural manner of water

FS105C bath spout width siae:180mm