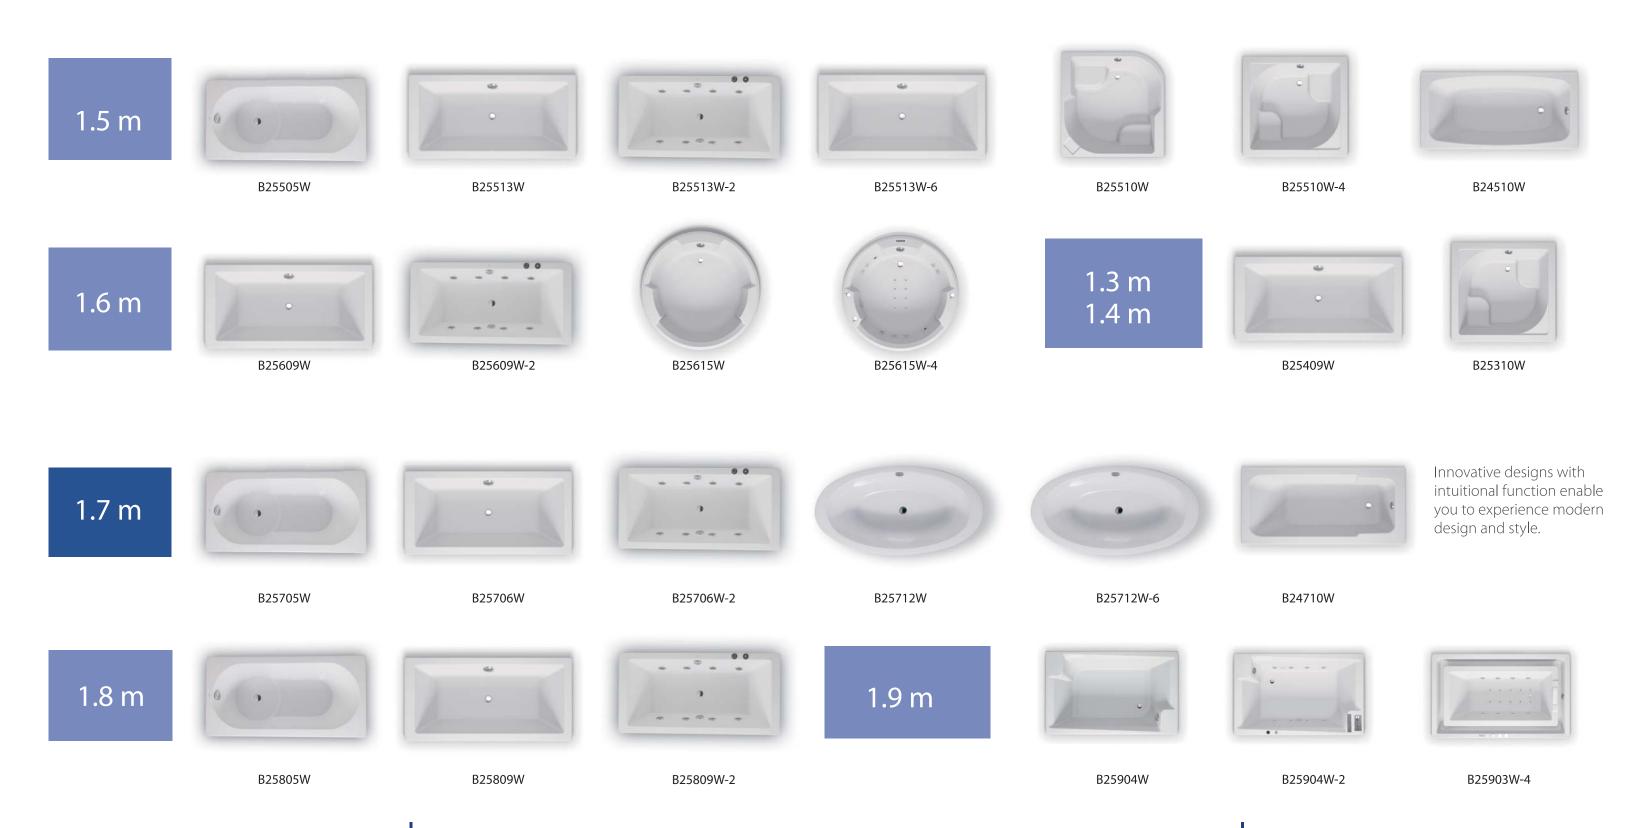

#### Classic

Visually pleasing design, Perfected arrangement provides genunine pleasure in use.

faucet 139 faucet 140

Bathtub Series Bathtub Series

B25001W-4 2.1M OVERFLOW MASSAGE BATHTUB 2120X1300X610mm

B25903W-4 1.9M OVERFLOW MASSAGE BATHTUB 1900X1300X640mm

B25904W 1.9M BUILD IN BATHTUB 1900X1200X500mm

**B25704W-2** 1.7M BUILD IN MASSAGE BATHTUB 1700X1050X650mm

B25904W-2 1.9M BUILD IN MASSAGE BATHTUB 1900X1200X650mm

B25904W-4 1.9M BUILD IN MASSAGE BATHTUB

1900X1200X650mm

B25310W 1.3M BUILD IN BATHTUB 1300X1240X435mm

B25510W 1.5M BUILD IN BATHTUB

1500X1500X470mm

B25510W-4 1.5M BUILD IN MASSAGE BATHTUB 1500X1500X600mm

B25615W 1.6M BUILD IN BATHTUB 1600X1600X490mm

B25615W-4 1.6M BUILD IN MASSAGEBATHTUB 1600X1600X600mm

bathtub

Bathtub Series Bathtub Series

**B25513W-6** 1.5M BUBBLE MASSAG BATHTUB 1500X750X600mm

B25801W-6 1.75M BUBBLE MASSAG BATHTUB 1750X810X600mm

B25712W 1.7M BUILD IN BATHTUB 1700X900X440mm

B25712W-6

1.70M BUBBLE MASSAG BATHTUB 1700X900X600mm

B25801W

1.5M BUILD IN BATHTUB 1750X810X440mm

| Product No. | Α    | В    | С   | D   | Е   | F   |
|-------------|------|------|-----|-----|-----|-----|
| B25505W     | 1500 | 1380 |     |     |     |     |
| B25705W     | 1700 | 1560 | 750 | 610 | 460 | 410 |
| B25805W     | 1800 | 1640 | 800 | 640 | 420 | 430 |