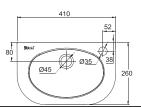

C2289W 43CM SEMI-RECESSED ROUND BASIN 430X430X150mm

C22153W 41CM UNDER COUNTER BASIN 410X410X160mm

C2295W C2295W-1 (1 HOLE) **C2295W-8 (**3 HOLE) 51CM SEMI-RECESSED COUNTER TOP BASIN 510X405X155mm

C22102XW 56CM UNDER COUNTER BASIN 565X415X215mm