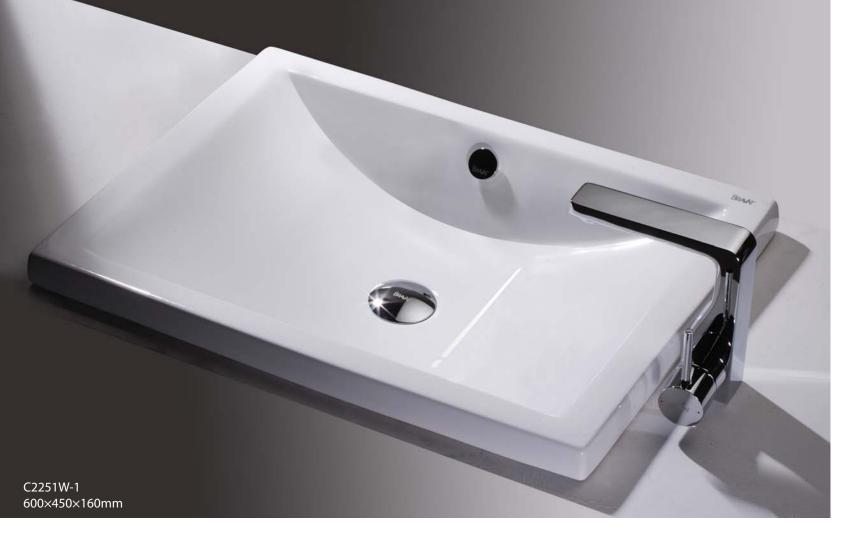

C2251W 60CM RECTANGULARCOUNTER TOP BASIN 600X450X160mm

C22137W **C22137W-1** (1 HOLE) **C22137W-8** (3 HOLES) 59CM COUNTERTOP BASIN 595X450X145mm

C2271W **C2271W-1** (1 HOLE) **C2271W-8** (3 HOLES) 58CM COUNTERTOP BASIN 580X460X150mm