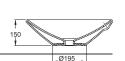

T 310X400X705mm







**C22155W-1** 51CM COUNTERTOP BASIN 510X445X190mm







C2522W-B

URINAL NOTE: CONCEALED SENSOR OUTLET CONNECT 335X425X850mm







**C22169W-1**(1 HOLE) **C22169W-8**(3 HOLE)
56CM COUNTERTOP BASIN
563X460X190mm







C2301W

SQUATTING PAN NOTE:DEODORIZATION SYSTERM, DISTANCE FROM OUTLET TO INLET 400MM 600X430X270mm









**C2220W** 43CM BOWL BASIN 430X430X165mm







**C2706W**MOP BASIN
440X370X635mm



ξ 70

245





**C22135W** 40CM COUNTERTOP BASIN 400X400X155mm







**C22157W-1**41CM COUNTERTOP BASIN 410X260X130mm







**C22115XW**43CM COUNTERTOP BASIN
435X435X150mm



385 90 1 150

21



C2296W **C2296W-1** (1 HOLE) 47CM RECTANGULAR BASIN 470X465X155mm





C2206W-1 60CM COUNTERTOP BASIN 600X600X200mm







C22146W 50CM BOWL BASIN 500X500X150mm









C2293W 47CM RECTANGULAR BASIN 465X365X130mm







C22142W 75CM COUNTERTOP BASIN 750X450X250mm









C22144W 60CM COUNTERTOP BASIN 600X350X120mm









C22143W 55CM COUNTERTOP BASIN 550X345X150mm









C2251W 60CM RECTANGULARCOUNTER TOP BASIN 600X450X160mm









C22137W **C22137W-1** (1 HOLE) **C22137W-8** (3 HOLES) 59CM COUNTERTOP BASIN 595X450X145mm









C2271W **C2271W-1** (1 HOLE) **C2271W-8** (3 HOLES) 58CM COUNTERTOP BASIN 580X460X150mm









C2244W **C2244W-1** (1 HOLE) **C2244W-8 (**3 HOLE) 71CM RECTANGULAR BASIN 710X480X140mm









C22136W-1 53CM SEMI-RECESSED COUNTER TOP BASIN 535X470X190mm









C2273W-1 82CM COUNTER TOP BASIN 820X420X185mm







C22156W 48CM UNDER COUNTER BASIN 480X400X185mm







C2289W 43CM SEMI-RECESSED ROUND BASIN 430X430X150mm