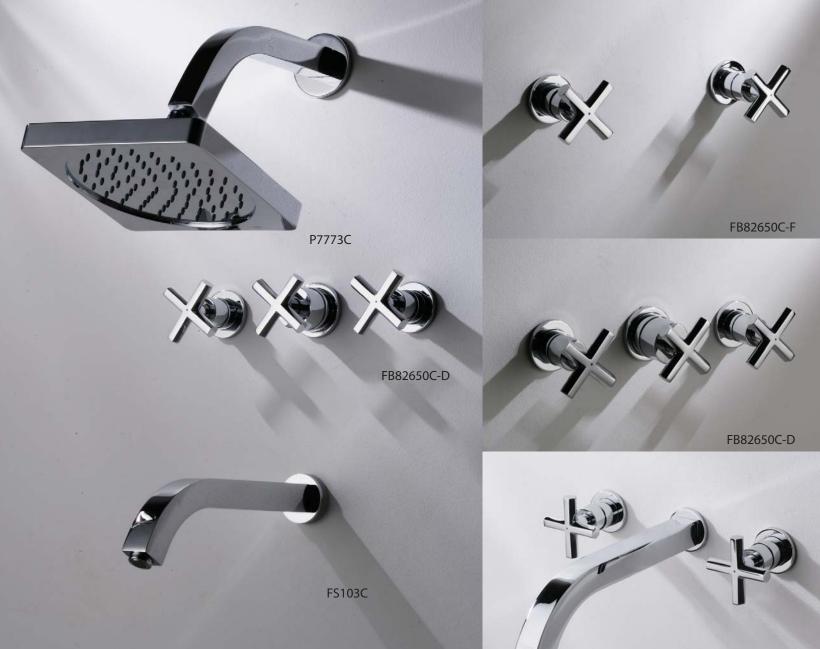

#### Cross

BRAVAT CONCEPT is formed by adding humanism and modernism into a fashion which represents a young culture and defines BRAVAT Products through a diversified design style to guide its users into a world of boundless imagination.

#### Perfect

The perfected design of the 3rd generation provides innovative new arrangements that are truly on the cutting edge for home products.

FB84062C

2-way Wall-mout Themostatic Transfer Valve

- Flow from Showerhead

FB84062C

#### Theromostate

The receiver of sense organ completely opens for being baptized by the intelligence of design and for enjoying it to our heart's content as if the culture interlace between time and space.

FB84062C

BRAVAT CONCEPT always represents the design style of delicacy, eternal and terseness which has been popularly followed by the interior design engineers in the world in the past, and provided the inexhaustible and admirable design work that as perfectly defined the limitless enthusiasm and experience of people's living and life.