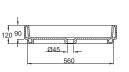

**C22169W-1**(1 HOLE) **C22169W-8**(3 HOLE)
56CM COUNTERTOP BASIN
563X460X190mm







C2301W

SQUATTING PAN NOTE:DEODORIZATION SYSTERM, DISTANCE FROM OUTLET TO INLET 400MM 600X430X270mm









**C2220W** 43CM BOWL BASIN 430X430X165mm







**C2706W**MOP BASIN
440X370X635mm



ξ 70

245





**C22135W** 40CM COUNTERTOP BASIN 400X400X155mm







**C22157W-1**41CM COUNTERTOP BASIN 410X260X130mm







**C22115XW**43CM COUNTERTOP BASIN
435X435X150mm



385 90 1 150

21



C2296W **C2296W-1** (1 HOLE) 47CM RECTANGULAR BASIN 470X465X155mm





C2206W-1 60CM COUNTERTOP BASIN 600X600X200mm







C22146W 50CM BOWL BASIN 500X500X150mm









C2293W 47CM RECTANGULAR BASIN 465X365X130mm







C22142W 75CM COUNTERTOP BASIN 750X450X250mm









C22144W 60CM COUNTERTOP BASIN 600X350X120mm









C22143W 55CM COUNTERTOP BASIN 550X345X150mm









C2251W 60CM RECTANGULARCOUNTER TOP BASIN 600X450X160mm









C22137W **C22137W-1** (1 HOLE) **C22137W-8** (3 HOLES) 59CM COUNTERTOP BASIN 595X450X145mm









C2271W **C2271W-1** (1 HOLE) **C2271W-8** (3 HOLES) 58CM COUNTERTOP BASIN 580X460X150mm









C2244W **C2244W-1** (1 HOLE) **C2244W-8 (**3 HOLE) 71CM RECTANGULAR BASIN 710X480X140mm









C22136W-1 53CM SEMI-RECESSED COUNTER TOP BASIN 535X470X190mm









C2273W-1 82CM COUNTER TOP BASIN 820X420X185mm







C22156W 48CM UNDER COUNTER BASIN 480X400X185mm







C2289W 43CM SEMI-RECESSED ROUND BASIN 430X430X150mm









C22153W 41CM UNDER COUNTER BASIN 410X410X160mm







C2295W C2295W-1 (1 HOLE) **C2295W-8 (**3 HOLE) 51CM SEMI-RECESSED COUNTER TOP BASIN 510X405