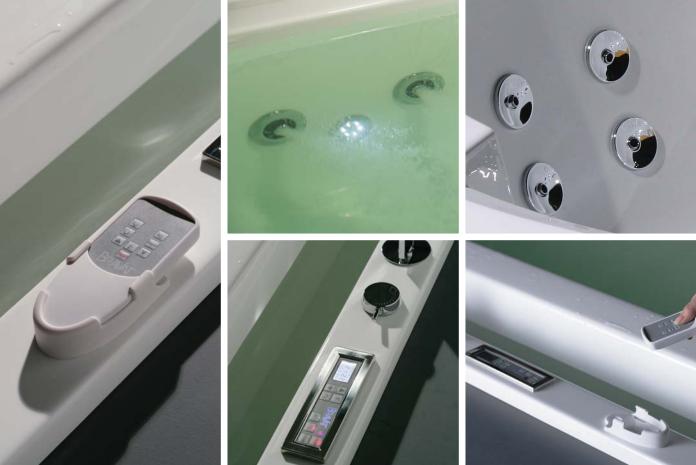

#### Bubble bathtub function:

- 1. Innovative 155 intensive airjets, all-encompassing balanced body massage experience.
- 2. Adjustable airflow, free massage intensity setting.
- 3. BODY-CONTOUR airjet design, aesthetic outline, comfortable and ideal for lying bath.
- 4. Smart cleaning system, ensure hygienic and healthy.

Control panel

24

- 1. air pump buttom
- 2. air flow power up
- 3. air flow power down

23 bathtub