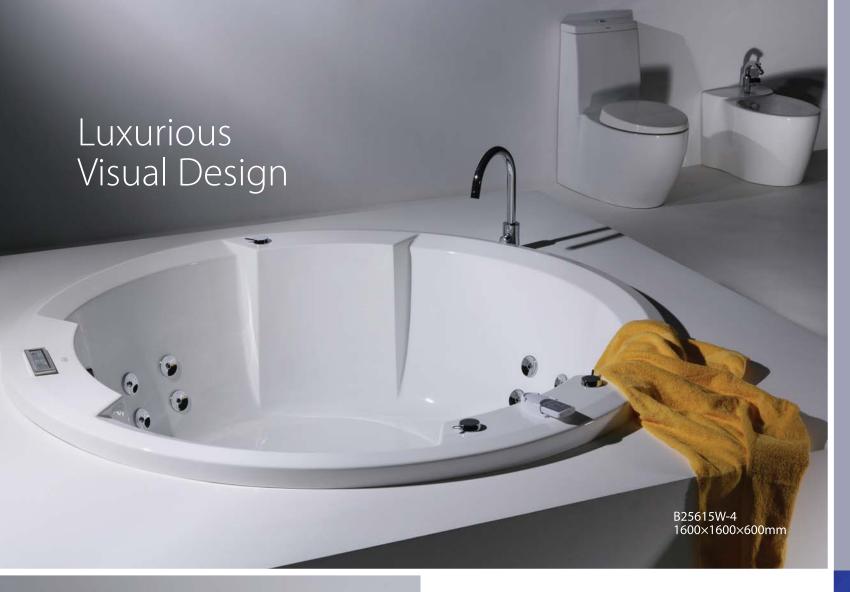

## Overflow massage bathtub

Spring season is not just a color. It is a layer-upon-layer color work, natural without affectation. Since human beings form a part of nature, they obtain power from purified design, and therefore, no longer care about the complication of the world.

B25001W-4 2120×1300×610mm B25903W-4 1900×1300×640mm

thtub 11 bathtub 12