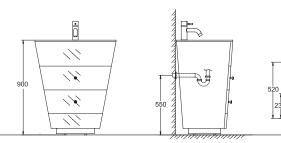

#### Classicism

Integrate Chinese classical "Five Elements" and modern fashionable concepts to a delicate and elegant design. Exquisitely carved cabriole perfectly match the classical and romantic designed free standing bathtub, a noble, elegant way to highlight your bathroom space.

#### Classicism

The new generation of bathroom cabinet, by combining multiple elements of fashion and tradition, brings out the best of design art and gives maximal play to its functions. With the Bravat product portfolio, a bathroom can become a comfortable and creative space.