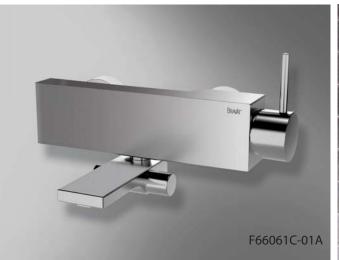

F21180C 3 PCS WIDESPREAD LAVATORY CRYSTAL FAUCET

faucet

MAX25 55

COLD

31

F66061C-01 WALL-MOUNTED BATH & SHOWER FAUCET BODY

G1/2 250 F96061C-01 WALL-MOUNTED BATH & SHOWER FAUCET BODY

D224C+F96061C-01 WALL-MOUNTED BATHE MIXER W/ EXPOSED SHOWER SET