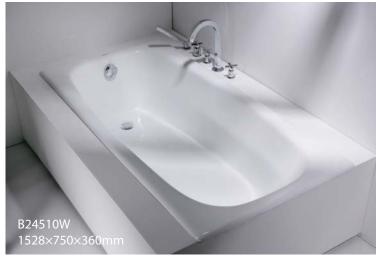

#### B25912W-1

1900X800X560mm

Squares and upright modeling, consistent in taste and style. Excellent proportions make your bathroom a daily source of enjoyment.

Creative"One Piece Integration"design,integrate bathtub with a leisure bar.