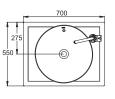

#### MA016

ENGRAVED WALL HUNG CABINET SET

① M231N 1200X430X50mm ② M3562W 1200X560X495mm Recommand mixer F12680C /F11251C

MA015

ENGRAVED CABINET 820X465X865mm Recommand mixer F12680C

/F11251C M231Y

MA014

METAL-CROFTS COUNTER BASIN TABLE 700X550X690mm Recommand mixer F15051C+D915C