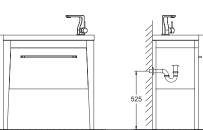

C2244W **C2244W-1** (1 HOLE) **C2244W-8 (**3 HOLE) 71CM RECTANGULAR BASIN 710X480X140mm

C22136W-1 53CM SEMI-RECESSED COUNTER TOP BASIN 535X470X190mm

C2273W-1 82CM COUNTER TOP BASIN 820X420X185mm

C22156W 48CM UNDER COUNTER BASIN 480X400X185mm