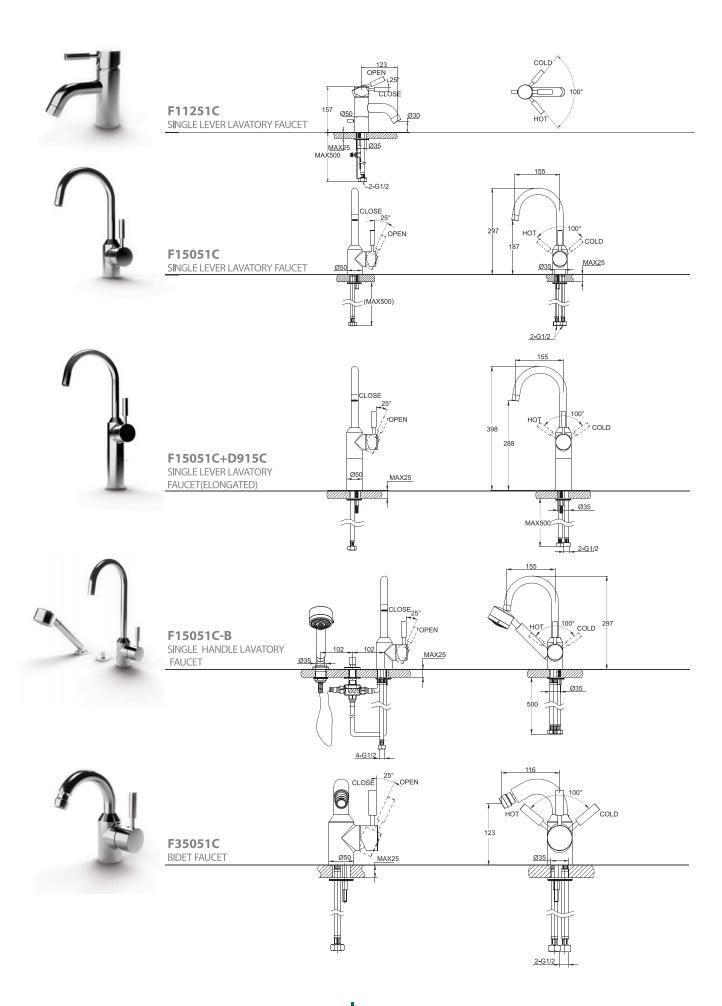

2-Ø30 2-Ø70

2-G1/2

F12329C-A SINGLE LEVER LAVATORY FAUCET (ELONGATED)

2-G1/2

COLD