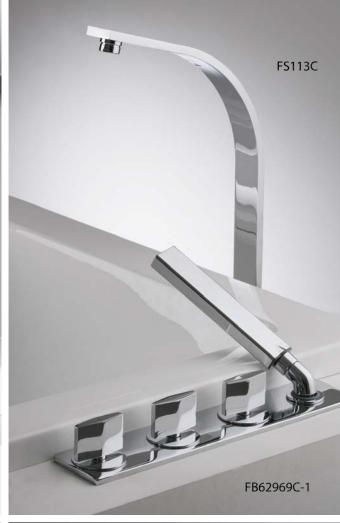

### Water fall spout

Uniquely invented natural manner of water

FS105C bath spout width siae:180mm