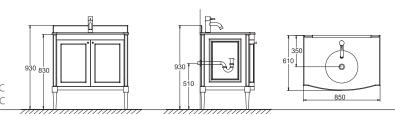

#### MA011

85CM CLASSIC CABINET W/STONE TABLE TOP 850X610X930mm Recommand mixer F12680C /F11251C