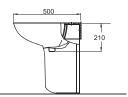

**C22161W-1**63CM BASIN / PEDESTAL
630X500X850mm

C22145W-1 56CM UNDER COUNTER BASIN 560X460X205mm

**C22162W-1** 60CM BASIN / PEDESTAL 602X475X905mm

**C22160W-1**63CM BASIN /SEMI- PEDESTAL
630X500X520mm

**C22139W-1** 48CM BASIN / PEDESTAL 480X430X790mm