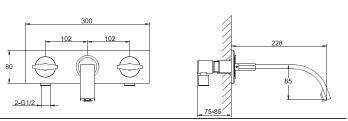

#### Perfect

The perfected design of the 3rd generation provides innovative new arrangements that are truly on the cutting edge for home products.

FB84062C

2-way Wall-mout Themostatic Transfer Valve

- Flow from Showerhead

FB84062C

#### Theromostate

The receiver of sense organ completely opens for being baptized by the intelligence of design and for enjoying it to our heart's content as if the culture interlace between time and space.

FB84062C

BRAVAT CONCEPT always represents the design style of delicacy, eternal and terseness which has been popularly followed by the interior design engineers in the world in the past, and provided the inexhaustible and admirable design work that as perfectly defined the limitless enthusiasm and experience of people's living and life.