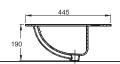

URINAL NOTE: OUTLET CONNECT 310X400X705mm

**C22155W-1** 51CM COUNTERTOP BASIN 510X445X190mm

C2522W-B

URINAL NOTE: CONCEALED SENSOR OUTLET CONNECT 335X425X850mm

**C22169W-1**(1 HOLE) **C22169W-8**(3 HOLE)
56CM COUNTERTOP BASIN
563X460X190mm