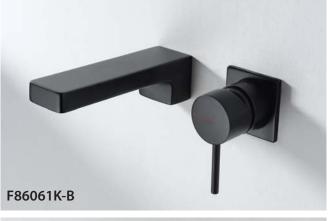

F21180C 3 PCS WIDESPREAD LAVATORY CRYSTAL FAUCET

faucet

MAX25 55

COLD

31

F66061C-01 WALL-MOUNTED BATH & SHOWER FAUCET BODY

G1/2 250 F96061C-01 WALL-MOUNTED BATH & SHOWER FAUCET BODY

D224C+F96061C-01 WALL-MOUNTED BATHE MIXER W/ EXPOSED SHOWER SET