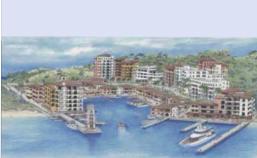

### Cupecoy Yacht club Saint Martin

Cupecoy Yacht Club is a project currently under development in Saint Martin. The project is situated on the west side of Cupecoy Bay and is beind designed in the style of a European seaside village with boutiques, restaurants and a 40-berth marina which can accommodate megayachts. The Cupecoy Yacht club will consist of 169 condominiums ranging from 750 to 3,000 square feet. The first units will be ready for the fall of 2007 and have already they have already sold twenty percent of the complex in the first two months of pre-construction sales.