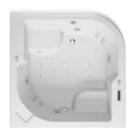

#### Massage

The private space of the massage spa tub helps eliminate the strains of the workday. Your pores soak in the negative ions and oxygen releases in the bubbling waters. You are revitalized as your body's circulation is improved and the release of toxins causing fatigue is accelerated. Restart. Refresh.

#### Bubble bathtub function:

- 1. Innovative 155 intensive airjets, all-encompassing balanced body massage experience.
- 2. Adjustable airflow, free massage intensity setting.
- 3. BODY-CONTOUR airjet design, aesthetic outline, comfortable and ideal for lying bath.
- 4. Smart cleaning system, ensure hygienic and healthy.