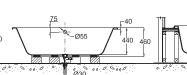

B25801W

1.5M BUILD IN BATHTUB 1750X810X440mm

| Product No. | Α    | В    | С   | D   | Е   | F   |
|-------------|------|------|-----|-----|-----|-----|
| B25505W     | 1500 | 1380 |     |     |     |     |
| B25705W     | 1700 | 1560 | 750 | 610 | 460 | 410 |
| B25805W     | 1800 | 1640 | 800 | 640 | 420 | 430 |