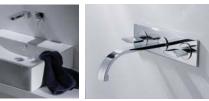

27

FB85179C-2

IN-WALL 2 WAY FAUCET BODY

IN-WALL 3 WAY FAUCET BODY

FB85179C-3

F93379C-01 WALL-MOUNTED SHOWER FAUCET BODY

D224C+F61379C-01 WALL-MOUNTED BATHE & SHOWER MIXER W/ EXPOSED SHOWER SET

F12680C TWO HANDLE LAVATORY CRYSTAL FAUCET

F21180C 3 PCS WIDESPREAD LAVATORY CRYSTAL FAUCET

faucet

MAX25 55

COLD

31

F66061C-01 WALL-MOUNTED BATH & SHOWER FAUCET BODY

G1/2 250 F96061C-01 WALL-MOUNTED BATH & SHOWER FAUCET BODY

D224C+F96061C-01 WALL-MOUNTED BATHE MIXER W/ EXPOSED SHOWER SET