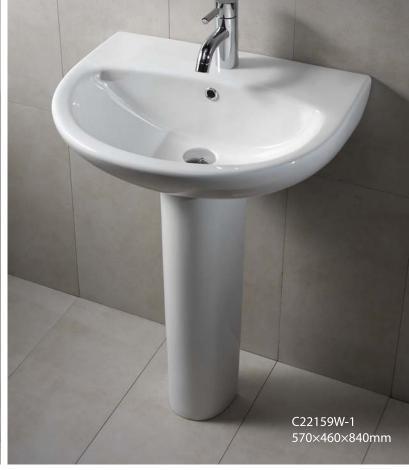

**C22147W-1** 56CM BASIN /SEMI- PEDESTAL 560X480X460mm

**C2241W-1** 60CM BASIN / PEDESTAL 605X520X840mm

**C22133W-1**55CM BASIN /SEMI- PEDESTAL
550X430X445mm

X22001W
60CM RESIN COUNTER TOP BASIN 600X420X140mm