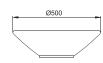

## Overflow massage bathtub

Spring season is not just a color. It is a layer-upon-layer color work, natural without affectation. Since human beings form a part of nature, they obtain power from purified design, and therefore, no longer care about the complication of the world.

B25001W-4 2120×1300×610mm B25903W-4 1900×1300×640mm

thtub 11 bathtub 12