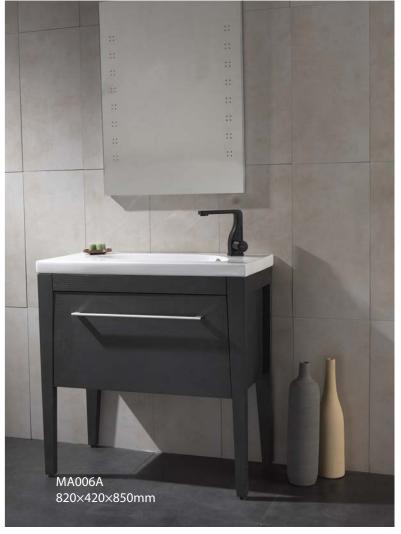

**MA007** 

75CM GLASS CONICAL CABINET 750X520X900mm Recommand mixer F12680C

MA001

60CM BLACK CONICAL CABINET 600X600X850mm Recommand mixer TF11251C

MA012

65CM WALL HUNG WOOD COLOR CABINET 650X450X380mm Recommand mixer F15051C+

D915C

MA006

82CM WOOD COLOR CABINET 820X420X850mm Recommand mixer F16061C

MA006A

82CM WOOD COLOR CABINET 820X420X850mm Recommand mixer F16061K

11

Toilet Series Toilet Series

C2504W-B3