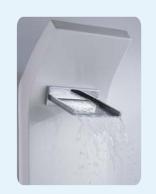

# Uniquely invented

natural manner of water flowing brings people back to the most primitive memory of mankind and merges life and nature into an integral whole

### Water fall spout

Uniquely invented natural manner of water

FS105C bath spout width siae:180mm