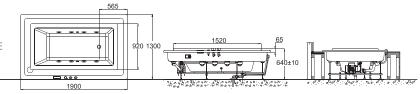

#### Twin

B25904W

1900X1200X500mm

Two-person bathtub allows no waste of space. Maximal immersion in water satisfies people's demand of water and makes the bathroom the best space for family members to communicate with each other and reflect.

B25712W 1700X900x440mm

Ova

Attractive modeling and proportions in design make this an important article in decoration. Easy installation and convenient in use.

bathtub 17 bathtub 18