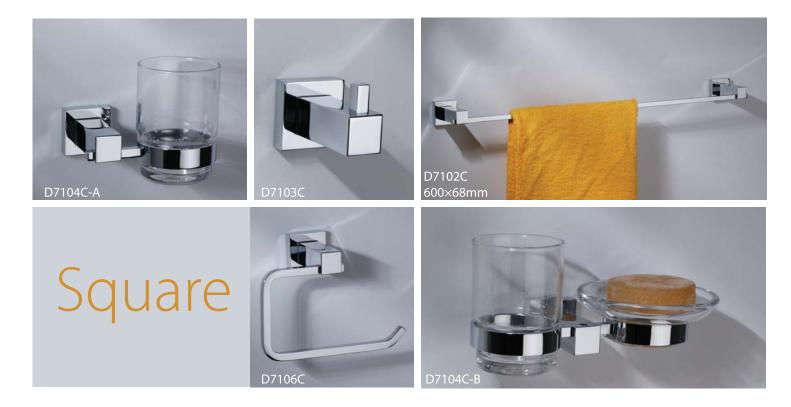

#### 129 Accessories

129 Crystal

131 Spout

133 Shower head

135 Sliding bar

136 Sliding bar

137 Square

137 Classic

138 Circle