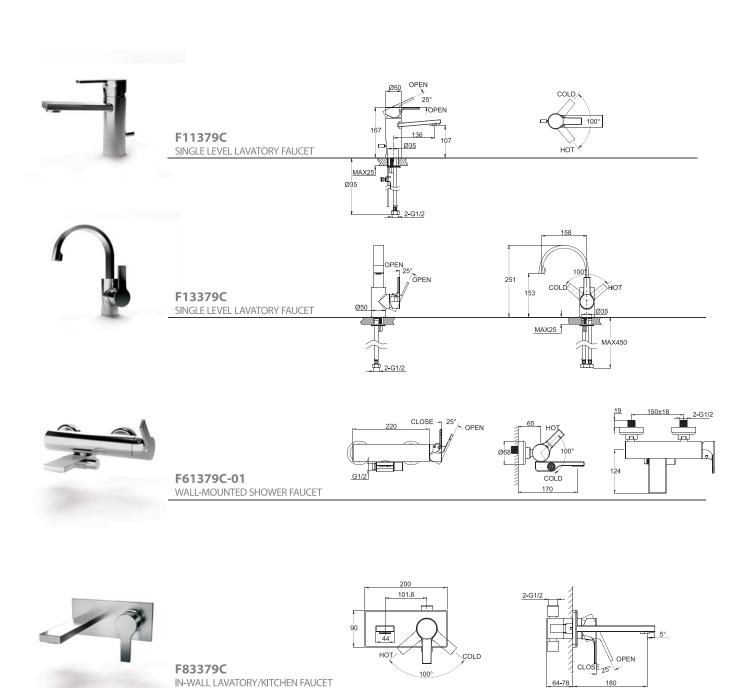

#### Faucet

Geometric shapes, precise cutting lines, colors and proportional matching. Professional players of home decoration have higher and higher demands on the decoration of their bathrooms. Faucet, one of the most important elements in home decoration, has appeared in changing new shapes, undermining past concepts.

ucet 87 faucet 88

F11379C

Flat

The long sexy shape and the water outlet slightly raised upward allow users the best angle for water outlet while striking a perfect balance between the outlet direction and the terse lines of the faucet.

The long sexy shape and the water outlet slightly raised upward allow users the best angle for water outlet while striking a perfect balance between the outlet direction and the terse lines of the faucet.

Geometric shapes, precise cutting lines, colors and proportional matching. Professional players of home decoration have higher and higher demands on the decoration of their bathrooms. Faucet, one of the most important elements in home decoration, has appeared in changing new shapes, undermining the past concept.