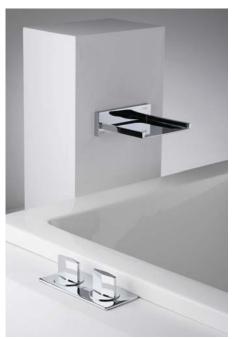

### Water fall spout

Uniquely invented natural manner of water

FS105C bath spout width siae:180mm