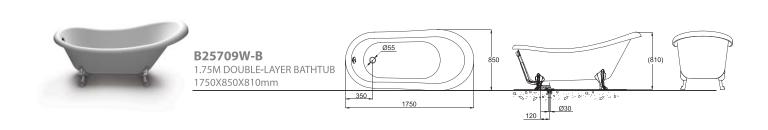

#### Classicism

Integrate Chinese classical "Five Elements" and modern fashionable concepts to a delicate and elegant design. Exquisitely carved cabriole perfectly match the classical and romantic designed free standing bathtub, a noble, elegant way to highlight your bathroom space.