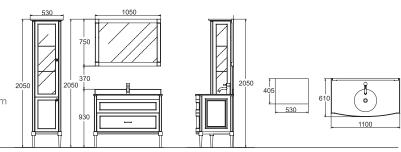

#### MA010-1

CLASSIC CABINET SET W/STONE TABLE TOP

- ① M230N 1050X750X34mm ② M3432W 530X405X2050mm
- ③ MA010 1100X610X930mm Recommand mixer F12680C /F11251C