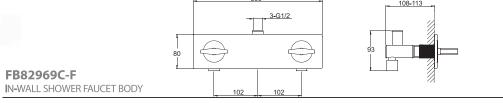

F21180C 3 PCS WIDESPREAD LAVATORY CRYSTAL FAUCET

faucet

MAX25 55

COLD

31

F66061C-01 WALL-MOUNTED BATH & SHOWER FAUCET BODY

G1/2 250 F96061C-01 WALL-MOUNTED BATH & SHOWER FAUCET BODY

D224C+F96061C-01 WALL-MOUNTED BATHE MIXER W/ EXPOSED SHOWER SET