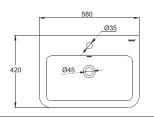

C2251W 60CM RECTANGULARCOUNTER TOP BASIN 600X450X160mm

C22137W **C22137W-1** (1 HOLE) **C22137W-8** (3 HOLES) 59CM COUNTERTOP BASIN 595X450X145mm

C2271W **C2271W-1** (1 HOLE) **C2271W-8** (3 HOLES) 58CM COUNTERTOP BASIN 580X460X150mm