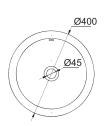

### Water fall spout

Uniquely invented natural manner of water

FS105C bath spout width siae:180mm