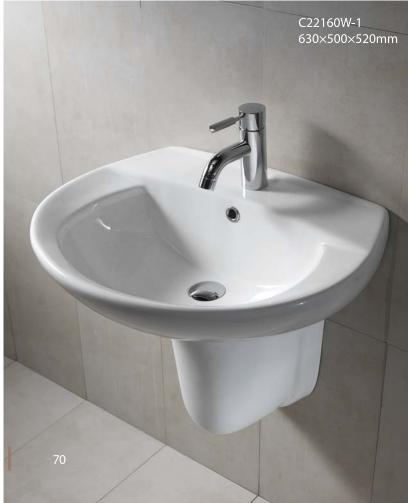

**C22161W-1**63CM BASIN / PEDESTAL
630X500X850mm

C22145W-1 56CM UNDER COUNTER BASIN 560X460X205mm

**C22162W-1** 60CM BASIN / PEDESTAL 602X475X905mm

**C22160W-1**63CM BASIN /SEMI- PEDESTAL
630X500X520mm

**C22139W-1** 48CM BASIN / PEDESTAL 480X430X790mm