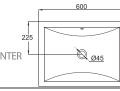

# C22137W-1 595×450×145mm

# Rectangular counter top Design expresses comprehensive elements such as nature, society, history, aesthetics and psychology. Design closer to the nature of life has more impact. Bravat does not specially pursue too many eye-catching changes

but seek the most natural simplicity and purity.

77 basin

Arc basin

After so many years of hard work we are still trying to seek plans for warming our life. Actually the proper plans are hidden in our heart. Then, why don't we just do it if we like it.