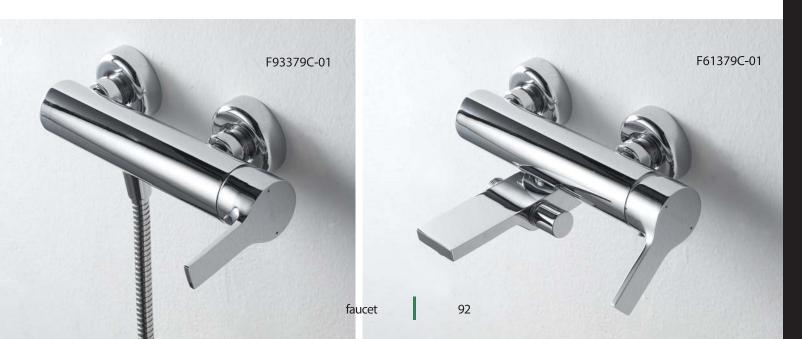

27

FB85179C-2

IN-WALL 2 WAY FAUCET BODY

IN-WALL 3 WAY FAUCET BODY

FB85179C-3

F93379C-01 WALL-MOUNTED SHOWER FAUCET BODY

D224C+F61379C-01 WALL-MOUNTED BATHE & SHOWER MIXER W/ EXPOSED SHOWER SET

F12680C TWO HANDLE LAVATORY CRYSTAL FAUCET