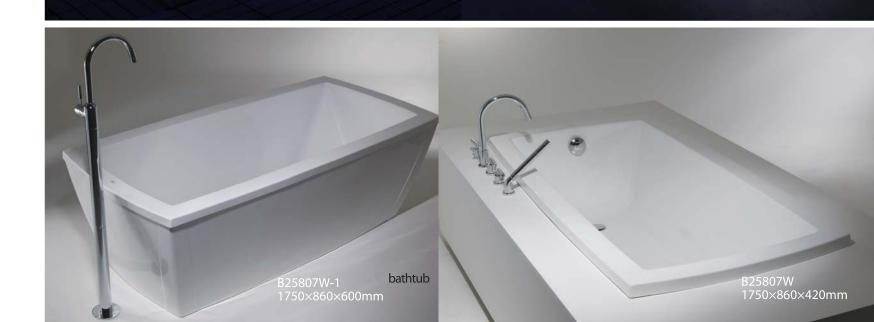

B25712W 1700X900x440mm

Ova

Attractive modeling and proportions in design make this an important article in decoration. Easy installation and convenient in use.

bathtub 17 bathtub 18