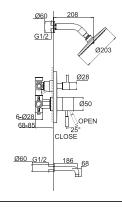

38-50 CLOSE 25° OPEN

FB85212C-2 IN-WALL 2 WAY FAUCET BODY

Ø28 Ø50 68-85 CLOSE 1-25 145

FB85212C-3 IN-WALL 3 WAY FAUCET BODY

LF812C-2+P7768C WALL-MOUNTED SINGLE LEVERBATH & SHOWER FAUCET

F60915C-E CLASSIC TWO HANDLE BATH & SHOWER FAUCET