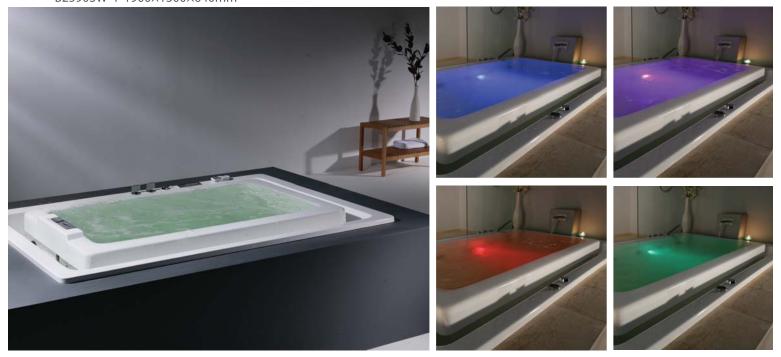

① ② ③ ④ Underwater light

Specially configured with underwater light, fill your bathroom with colorful pleasure

## Overflow massage bathtub

Spring season is not just a color. It is a layer-upon-layer color work, natural without affectation. Since human beings form a part of nature, they obtain power from purified design, and therefore, no longer care about the complication of the world.

B25001W-4 2120×1300×610mm B25903W-4 1900×1300×640mm

thtub 11 bathtub 12