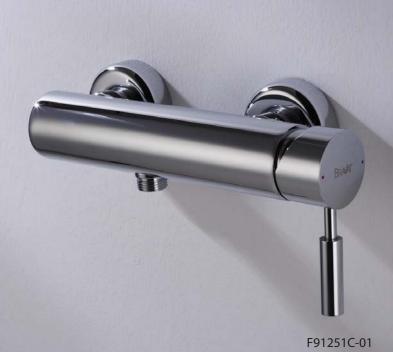

F21180C 3 PCS WIDESPREAD LAVATORY CRYSTAL FAUCET

faucet

MAX25 55

COLD

31

F66061C-01 WALL-MOUNTED BATH & SHOWER FAUCET BODY

G1/2 250 F96061C-01 WALL-MOUNTED BATH & SHOWER FAUCET BODY

D224C+F96061C-01 WALL-MOUNTED BATHE MIXER W/ EXPOSED SHOWER SET