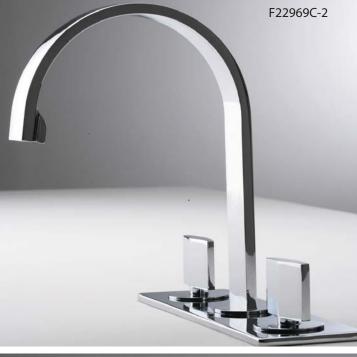

faucet

33

faucet

34

faucet 35 faucet 36

F82969C-2
IN-WALL LAVATORY/KITCHEN FAUCET

F82969C-3
IN-WALL LAVATORY/KITCHEN FAUCET

FB85151C-3 IN-WALL 3 WAY FAUCET BODY