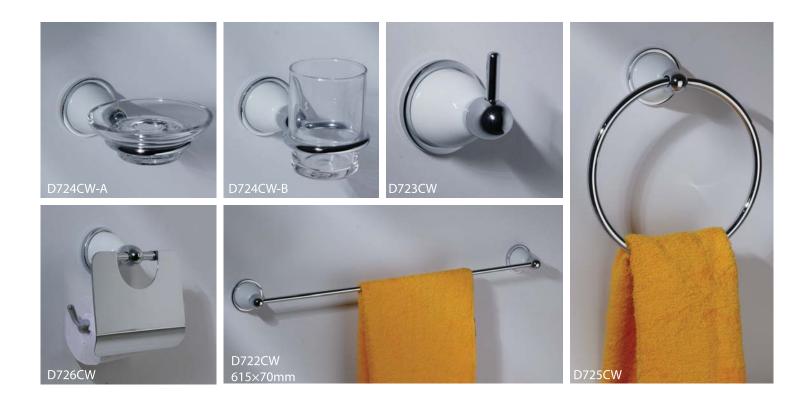

#### 129 Accessories

129 Crystal

131 Spout

133 Shower head

135 Sliding bar

136 Sliding bar

137 Square

137 Classic

138 Circle