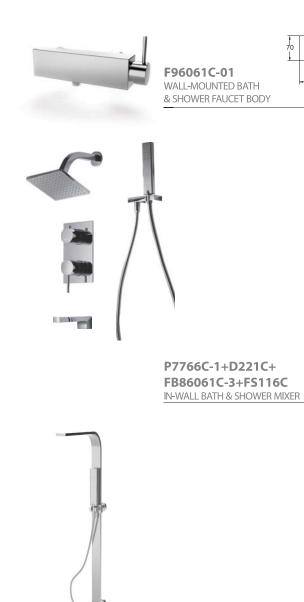

27

FB85179C-2

IN-WALL 2 WAY FAUCET BODY

IN-WALL 3 WAY FAUCET BODY

FB85179C-3

F93379C-01 WALL-MOUNTED SHOWER FAUCET BODY

D224C+F61379C-01 WALL-MOUNTED BATHE & SHOWER MIXER W/ EXPOSED SHOWER SET

F12680C TWO HANDLE LAVATORY CRYSTAL FAUCET

F21180C 3 PCS WIDESPREAD LAVATORY CRYSTAL FAUCET

faucet

MAX25 55

COLD

31

F66061C-01 WALL-MOUNTED BATH & SHOWER FAUCET BODY

G1/2 250 F96061C-01 WALL-MOUNTED BATH & SHOWER FAUCET BODY

D224C+F96061C-01 WALL-MOUNTED BATHE MIXER W/ EXPOSED SHOWER SET