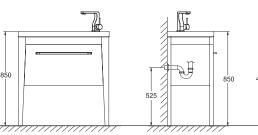

C2244W **C2244W-1** (1 HOLE) **C2244W-8 (**3 HOLE) 71CM RECTANGULAR BASIN 710X480X140mm

C22136W-1 53CM SEMI-RECESSED COUNTER TOP BASIN 535X470X190mm

C2273W-1 82CM COUNTER TOP BASIN 820X420X185mm

C22156W 48CM UNDER COUNTER BASIN 480X400X185mm