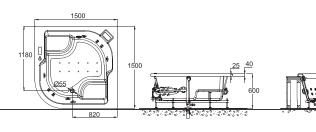

cet 137 faucet 138

D7112K-A

D7116K

D7113K

Create a charismatic living environment and give ourselves a tasteful life.



#### Classic

Visually pleasing design, Perfected arrangement provides genunine pleasure in use.





faucet 139 faucet 140

Bathtub Series Bathtub Series



B25001W-4 2.1M OVERFLOW MASSAGE BATHTUB 2120X1300X610mm





B25903W-4 1.9M OVERFLOW MASSAGE BATHTUB 1900X1300X640mm





B25904W 1.9M BUILD IN BATHTUB 1900X1200X500mm





**B25704W-2** 1.7M BUILD IN MASSAGE BATHTUB 1700X1050X650mm

B25904W-2 1.9M BUILD IN MASSAGE BATHTUB 1900X1200X650mm





B25904W-4 1.9M BUILD IN MASSAGE BATHTUB

1900X1200X650mm





B25310W 1.3M BUILD IN BATHTUB 1300X1240X435mm





B25510W 1.5M BUILD IN BATHTUB

1500X1500X470mm





B25510W-4 1.5M BUILD IN MASSAGE BATHTUB 1500X1500X600mm





B25615W 1.6M BUILD IN BATHTUB 1600X1600X490mm







B25615W-4 1.6M BUILD IN MASSAGEBATHTUB 1600X1600X600mm



bathtub

Bathtub Series Bathtub Series



**B25513W-6** 1.5M BUBBLE MASSAG BATHTUB 1500X750X600mm











B25801W-6 1.75M BUBBLE MASSAG BATHTUB 1750X810X600mm







B25712W 1.7M BUILD IN BATHTUB 1700X900X440mm









B25712W-6

1.70M BUBBLE MASSAG BATHTUB 1700X900X600mm







B25801W

1.5M BUILD IN BATHTUB 1750X810X440mm









| Product No. | Α    | В    | С   | D   | Е   | F   |
|-------------|------|------|-----|-----|-----|-----|
| B25505W     | 1500 | 1380 |     |     |     |     |
| B25705W     | 1700 | 1560 | 750 | 610 | 460 | 410 |
| B25805W     | 1800 | 1640 | 800 | 640 | 420 | 430 |



























Bathtub Series Bathtub Series