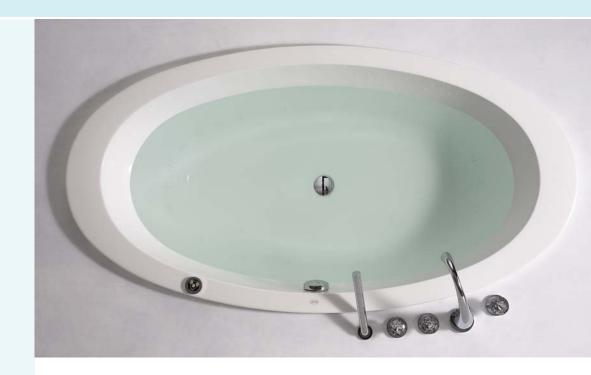

B25712W 1700X900x440mm

Ova

Attractive modeling and proportions in design make this an important article in decoration. Easy installation and convenient in use.

bathtub 17 bathtub 18

#### Bubble bathtub function:

- 1. Innovative 155 intensive airjets, all-encompassing balanced body massage experience.
- 2. Adjustable airflow, free massage intensity setting.
- 3. BODY-CONTOUR airjet design, aesthetic outline, comfortable and ideal for lying bath.
- 4. Smart cleaning system, ensure hygienic and healthy.