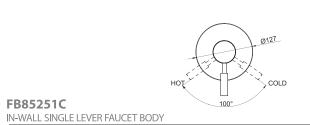

FB85251C-2 IN-WALL 2 WAY FAUCET BODY

FB85251C-3 IN-WALL 3 WAY FAUCET BODY

39

F81212C-B IN-WALL SINGLE LEVER LAVATORY/KITCHEN FAUCET

LF812C-1 IN-WALL SINGLE LEVER FAUCET BODY

LF812C-2 IN-WALL 2 WAY FAUCET BODY