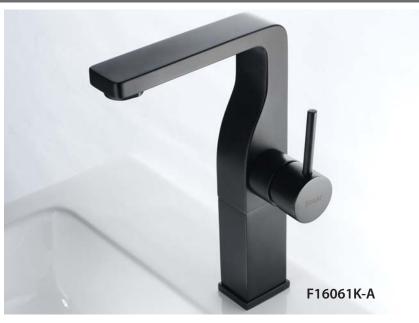

D915C

MA006

82CM WOOD COLOR CABINET 820X420X850mm Recommand mixer F16061C

MA006A

82CM WOOD COLOR CABINET 820X420X850mm Recommand mixer F16061K

11

Toilet Series Toilet Series

C2504W-B3