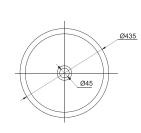

URINAL NOTE: OUTLET CONNECT 310X400X705mm

**C22155W-1** 51CM COUNTERTOP BASIN 510X445X190mm

C2522W-B

URINAL NOTE: CONCEALED SENSOR OUTLET CONNECT 335X425X850mm

**C22169W-1**(1 HOLE) **C22169W-8**(3 HOLE)
56CM COUNTERTOP BASIN
563X460X190mm