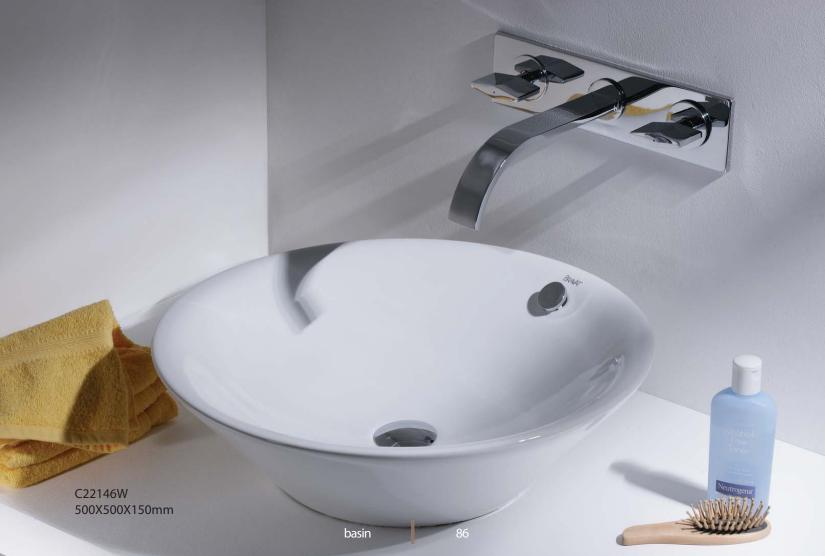

C22146W 50CM BOWL BASIN 500X500X150mm

C2293W 47CM RECTANGULAR BASIN 465X365X130mm

C22142W 75CM COUNTERTOP BASIN 750X450X250mm

C22144W 60CM COUNTERTOP BASIN 600X350X120mm

C22143W 55CM COUNTERTOP BASIN 550X345X150mm