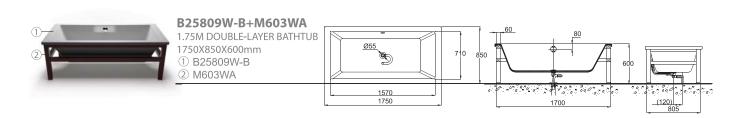

#### Bathtub

Black and white, the two most fundamental colors in nature, modestly present a tranquil and superb space.

creative space

bathtub 1 bathtub

#### Twin

B25904W

1900X1200X500mm

Two-person bathtub allows no waste of space. Maximal immersion in water satisfies people's demand of water and makes the bathroom the best space for family members to communicate with each other and reflect.