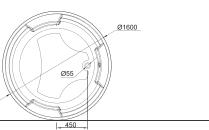

B25310W 1.3M BUILD IN BATHTUB 1300X1240X435mm

B25510W 1.5M BUILD IN BATHTUB

1500X1500X470mm

B25510W-4 1.5M BUILD IN MASSAGE BATHTUB 1500X1500X600mm

B25615W 1.6M BUILD IN BATHTUB 1600X1600X490mm

B25615W-4 1.6M BUILD IN MASSAGEBATHTUB 1600X1600X600mm