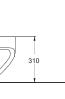

URINAL NOTE: OUTLET CONNECT 310X400X705mm

**C22155W-1** 51CM COUNTERTOP BASIN 510X445X190mm

C2522W-B

URINAL NOTE: CONCEALED SENSOR OUTLET CONNECT 335X425X850mm

**C22169W-1**(1 HOLE) **C22169W-8**(3 HOLE)
56CM COUNTERTOP BASIN
563X460X190mm