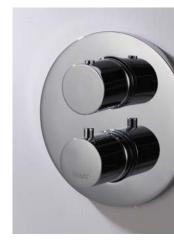

#### Perfect

The perfected design of the 3rd generation provides innovative new arrangements that are truly on the cutting edge for home products.

FB84062C

2-way Wall-mout Themostatic Transfer Valve

- Flow from Showerhead

FB84062C

#### Theromostate

The receiver of sense organ completely opens for being baptized by the intelligence of design and for enjoying it to our heart's content as if the culture interlace between time and space.

FB84062C

BRAVAT CONCEPT always represents the design style of delicacy, eternal and terseness which has been popularly followed by the interior design engineers in the world in the past, and provided the inexhaustible and admirable design work that as perfectly defined the limitless enthusiasm and experience of people's living and life.