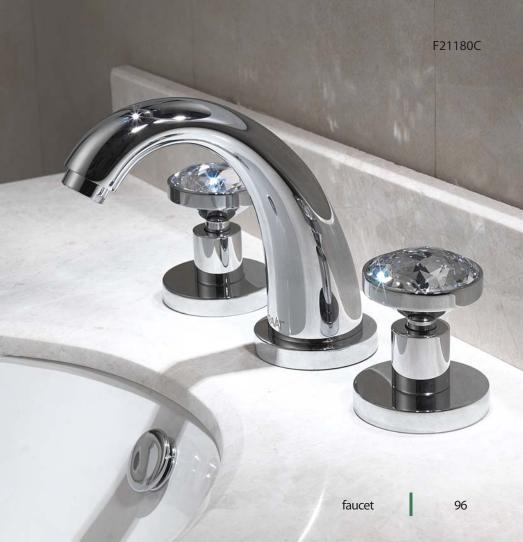

F21180C 3 PCS WIDESPREAD LAVATORY CRYSTAL FAUCET

faucet

MAX25 55

COLD

31

F66061C-01 WALL-MOUNTED BATH & SHOWER FAUCET BODY

G1/2 250 F96061C-01 WALL-MOUNTED BATH & SHOWER FAUCET BODY

D224C+F96061C-01 WALL-MOUNTED BATHE MIXER W/ EXPOSED SHOWER SET