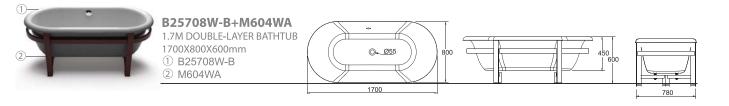

#### Classic

Visually pleasing design, Perfected arrangement provides genunine pleasure in use.

faucet 139 faucet 140

Bathtub Series Bathtub Series

B25001W-4 2.1M OVERFLOW MASSAGE BATHTUB 2120X1300X610mm

B25903W-4 1.9M OVERFLOW MASSAGE BATHTUB 1900X1300X640mm

B25904W 1.9M BUILD IN BATHTUB 1900X1200X500mm

**B25704W-2** 1.7M BUILD IN MASSAGE BATHTUB 1700X1050X650mm

B25904W-2 1.9M BUILD IN MASSAGE BATHTUB 1900X1200X650mm

B25904W-4 1.9M BUILD IN MASSAGE BATHTUB

1900X1200X650mm