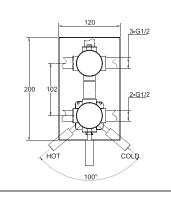

27

FB85179C-2

IN-WALL 2 WAY FAUCET BODY

IN-WALL 3 WAY FAUCET BODY

FB85179C-3

F93379C-01 WALL-MOUNTED SHOWER FAUCET BODY

D224C+F61379C-01 WALL-MOUNTED BATHE & SHOWER MIXER W/ EXPOSED SHOWER SET

F12680C TWO HANDLE LAVATORY CRYSTAL FAUCET

faucet

33

faucet

34

faucet 35 faucet 36

F82969C-2
IN-WALL LAVATORY/KITCHEN FAUCET

F82969C-3
IN-WALL LAVATORY/KITCHEN FAUCET

FB85151C-3 IN-WALL 3 WAY FAUCET BODY