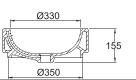

C2301W

SQUATTING PAN NOTE:DEODORIZATION SYSTERM, DISTANCE FROM OUTLET TO INLET 400MM 600X430X270mm

**C2220W** 43CM BOWL BASIN 430X430X165mm

**C2706W**MOP BASIN
440X370X635mm

ξ 70

245

**C22135W** 40CM COUNTERTOP BASIN 400X400X155mm