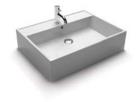

C2251W 60CM RECTANGULARCOUNTER TOP BASIN 600X450X160mm

C22137W **C22137W-1** (1 HOLE) **C22137W-8** (3 HOLES) 59CM COUNTERTOP BASIN 595X450X145mm

C2271W **C2271W-1** (1 HOLE) **C2271W-8** (3 HOLES) 58CM COUNTERTOP BASIN 580X460X150mm