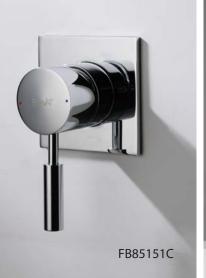

faucet

33

faucet

34

faucet 35 faucet 36

F82969C-2
IN-WALL LAVATORY/KITCHEN FAUCET

F82969C-3
IN-WALL LAVATORY/KITCHEN FAUCET

FB85151C-3 IN-WALL 3 WAY FAUCET BODY