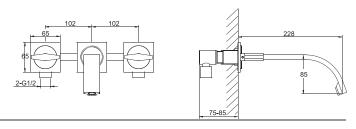

#### Perfect

The perfected design of the 3rd generation provides innovative new arrangements that are truly on the cutting edge for home products.

FB84062C

2-way Wall-mout Themostatic Transfer Valve

- Flow from Showerhead

FB84062C

#### Theromostate

The receiver of sense organ completely opens for being baptized by the intelligence of design and for enjoying it to our heart's content as if the culture interlace between time and space.

FB84062C

BRAVAT CONCEPT always represents the design style of delicacy, eternal and terseness which has been popularly followed by the interior design engineers in the world in the past, and provided the inexhaustible and admirable design work that as perfectly defined the limitless enthusiasm and experience of people's living and life.