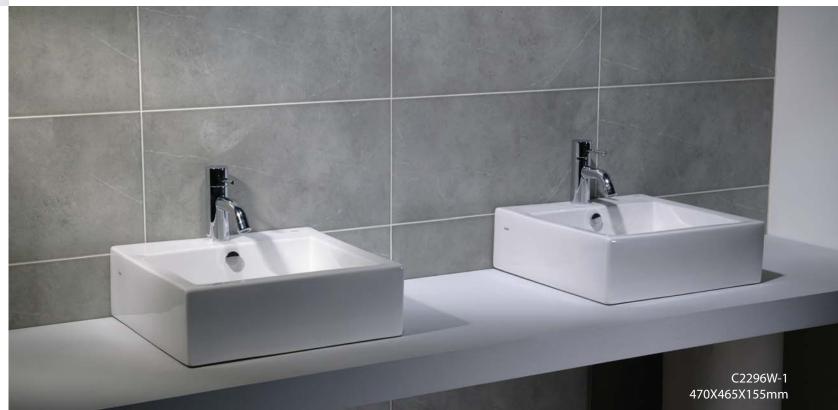

**C22157W-1**41CM COUNTERTOP BASIN 410X260X130mm

**C22115XW**43CM COUNTERTOP BASIN
435X435X150mm

385 90 1 150

21

C2296W **C2296W-1** (1 HOLE) 47CM RECTANGULAR BASIN 470X465X155mm

C2206W-1 60CM COUNTERTOP BASIN 600X600X200mm