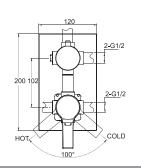

#### Perfect

The perfected design of the 3rd generation provides innovative new arrangements that are truly on the cutting edge for home products.

FB84062C

2-way Wall-mout Themostatic Transfer Valve

- Flow from Showerhead

FB84062C

#### Theromostate

The receiver of sense organ completely opens for being baptized by the intelligence of design and for enjoying it to our heart's content as if the culture interlace between time and space.

FB84062C

BRAVAT CONCEPT always represents the design style of delicacy, eternal and terseness which has been popularly followed by the interior design engineers in the world in the past, and provided the inexhaustible and admirable design work that as perfectly defined the limitless enthusiasm and experience of people's living and life.