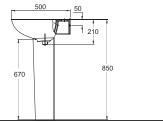

**C22161W-1**63CM BASIN / PEDESTAL
630X500X850mm

C22145W-1 56CM UNDER COUNTER BASIN 560X460X205mm

**C22162W-1** 60CM BASIN / PEDESTAL 602X475X905mm

**C22160W-1**63CM BASIN /SEMI- PEDESTAL
630X500X520mm

**C22139W-1** 48CM BASIN / PEDESTAL 480X430X790mm