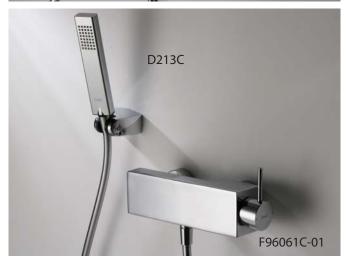

F21180C 3 PCS WIDESPREAD LAVATORY CRYSTAL FAUCET

faucet

MAX25 55

COLD

31

F66061C-01 WALL-MOUNTED BATH & SHOWER FAUCET BODY

G1/2 250 F96061C-01 WALL-MOUNTED BATH & SHOWER FAUCET BODY

D224C+F96061C-01 WALL-MOUNTED BATHE MIXER W/ EXPOSED SHOWER SET