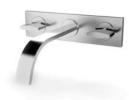

#### Perfect

The perfected design of the 3rd generation provides innovative new arrangements that are truly on the cutting edge for home products.

FB84062C

2-way Wall-mout Themostatic Transfer Valve

- Flow from Showerhead

FB84062C

#### Theromostate

The receiver of sense organ completely opens for being baptized by the intelligence of design and for enjoying it to our heart's content as if the culture interlace between time and space.

FB84062C

BRAVAT CONCEPT always represents the design style of delicacy, eternal and terseness which has been popularly followed by the interior design engineers in the world in the past, and provided the inexhaustible and admirable design work that as perfectly defined the limitless enthusiasm and experience of people's living and life.