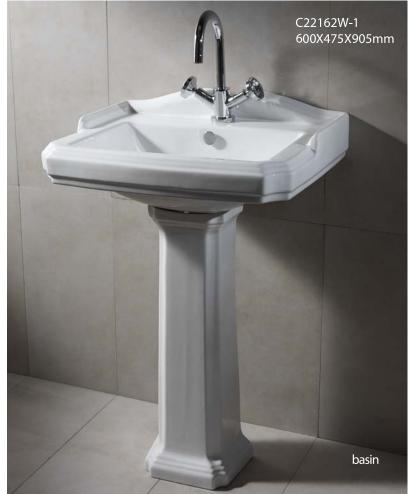

**C22161W-1**63CM BASIN / PEDESTAL
630X500X850mm

C22145W-1 56CM UNDER COUNTER BASIN 560X460X205mm

**C22162W-1** 60CM BASIN / PEDESTAL 602X475X905mm

**C22160W-1**63CM BASIN /SEMI- PEDESTAL
630X500X520mm

**C22139W-1** 48CM BASIN / PEDESTAL 480X430X790mm