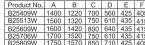

B25801W

1.5M BUILD IN BATHTUB 1750X810X440mm

| Product No. | Α    | В    | С   | D   | Е   | F   |
|-------------|------|------|-----|-----|-----|-----|
| B25505W     | 1500 | 1380 |     |     |     |     |
| B25705W     | 1700 | 1560 | 750 | 610 | 460 | 410 |
| B25805W     | 1800 | 1640 | 800 | 640 | 420 | 430 |