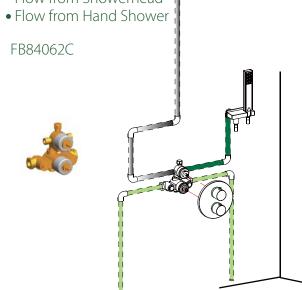

#### Perfect

The perfected design of the 3rd generation provides innovative new arrangements that are truly on the cutting edge for home products.

FB84062C

2-way Wall-mout Themostatic Transfer Valve

- Flow from Showerhead

FB84062C

#### Theromostate

The receiver of sense organ completely opens for being baptized by the intelligence of design and for enjoying it to our heart's content as if the culture interlace between time and space.

FB84062C

BRAVAT CONCEPT always represents the design style of delicacy, eternal and terseness which has been popularly followed by the interior design engineers in the world in the past, and provided the inexhaustible and admirable design work that as perfectly defined the limitless enthusiasm and experience of people's living and life.