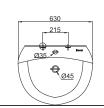

C2251W 60CM RECTANGULARCOUNTER TOP BASIN 600X450X160mm

C22137W **C22137W-1** (1 HOLE) **C22137W-8** (3 HOLES) 59CM COUNTERTOP BASIN 595X450X145mm

C2271W **C2271W-1** (1 HOLE) **C2271W-8** (3 HOLES) 58CM COUNTERTOP BASIN 580X460X150mm