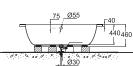

C2244W **C2244W-1** (1 HOLE) **C2244W-8 (**3 HOLE) 71CM RECTANGULAR BASIN 710X480X140mm

C22136W-1 53CM SEMI-RECESSED COUNTER TOP BASIN 535X470X190mm

C2273W-1 82CM COUNTER TOP BASIN 820X420X185mm

C22156W 48CM UNDER COUNTER BASIN 480X400X185mm