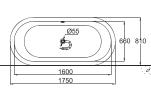

B25310W 1.3M BUILD IN BATHTUB 1300X1240X435mm

B25510W 1.5M BUILD IN BATHTUB

1500X1500X470mm

B25510W-4 1.5M BUILD IN MASSAGE BATHTUB 1500X1500X600mm

B25615W 1.6M BUILD IN BATHTUB 1600X1600X490mm

B25615W-4 1.6M BUILD IN MASSAGEBATHTUB 1600X1600X600mm

bathtub

Bathtub Series Bathtub Series

**B25513W-6** 1.5M BUBBLE MASSAG BATHTUB 1500X750X600mm

B25801W-6 1.75M BUBBLE MASSAG BATHTUB 1750X810X600mm

B25712W 1.7M BUILD IN BATHTUB 1700X900X440mm

B25712W-6

1.70M BUBBLE MASSAG BATHTUB 1700X900X600mm