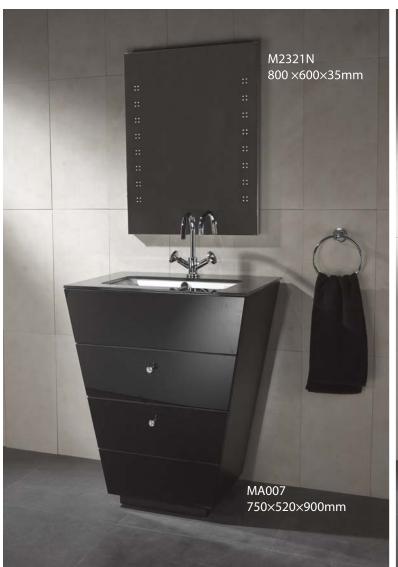

M230N

1050X34X750mm

**MA007** 

75CM GLASS CONICAL CABINET 750X520X900mm Recommand mixer F12680C

MA001

60CM BLACK CONICAL CABINET 600X600X850mm Recommand mixer TF11251C

MA012

65CM WALL HUNG WOOD COLOR CABINET 650X450X380mm Recommand mixer F15051C+