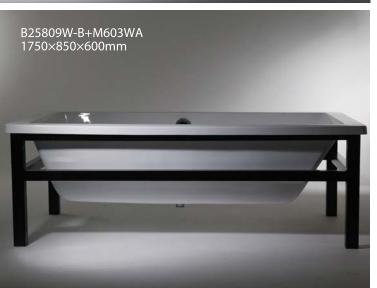

#### Twin

B25904W

1900X1200X500mm

Two-person bathtub allows no waste of space. Maximal immersion in water satisfies people's demand of water and makes the bathroom the best space for family members to communicate with each other and reflect.