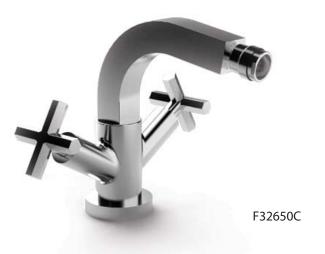

#### Cross

BRAVAT CONCEPT is formed by adding humanism and modernism into a fashion which represents a young culture and defines BRAVAT Products through a diversified design style to guide its users into a world of boundless imagination.

F82650C-A

If you are challenged to find the incomparable collection of bathroom fixtures you have been dreaming of and been disappointed to date, VOIS can provide the solution you have been seeking.