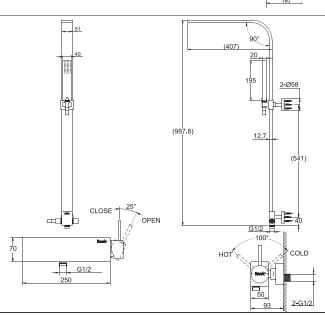

27

FB85179C-2

IN-WALL 2 WAY FAUCET BODY

IN-WALL 3 WAY FAUCET BODY

FB85179C-3

F93379C-01 WALL-MOUNTED SHOWER FAUCET BODY

D224C+F61379C-01 WALL-MOUNTED BATHE & SHOWER MIXER W/ EXPOSED SHOWER SET

F12680C TWO HANDLE LAVATORY CRYSTAL FAUCET

F21180C 3 PCS WIDESPREAD LAVATORY CRYSTAL FAUCET

faucet

MAX25 55

COLD

31

F66061C-01 WALL-MOUNTED BATH & SHOWER FAUCET BODY

G1/2 250 F96061C-01 WALL-MOUNTED BATH & SHOWER FAUCET BODY

D224C+F96061C-01 WALL-MOUNTED BATHE MIXER W/ EXPOSED SHOWER SET