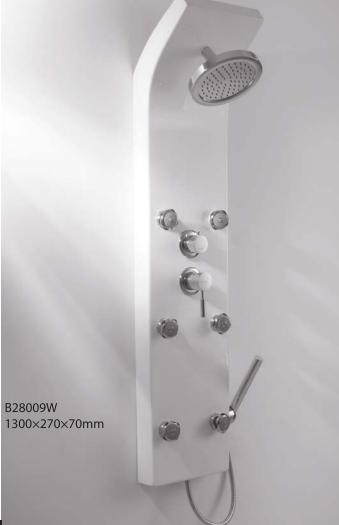

#### Shower panel

The beauty of simplicity and quality of product supersede the luxury of artificial decoration, and more smoothly expresses the concern of the user about culture and human nature.

Design expresses comprehensive elements such as nature, society, history, aesthetics and psychology. Design closer to the nature of life has more impact. Bravat does not specially pursue too many eye-catching changes but seek the most natural simplicity and purity.

B28009W-2 1300×270×70mm

bathtub

29

bathtub