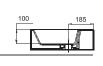

C2244W **C2244W-1** (1 HOLE) **C2244W-8 (**3 HOLE) 71CM RECTANGULAR BASIN 710X480X140mm

C22136W-1 53CM SEMI-RECESSED COUNTER TOP BASIN 535X470X190mm

C2273W-1 82CM COUNTER TOP BASIN 820X420X185mm

C22156W 48CM UNDER COUNTER BASIN 480X400X185mm