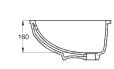

### Water fall spout

Uniquely invented natural manner of water

FS105C bath spout width siae:180mm