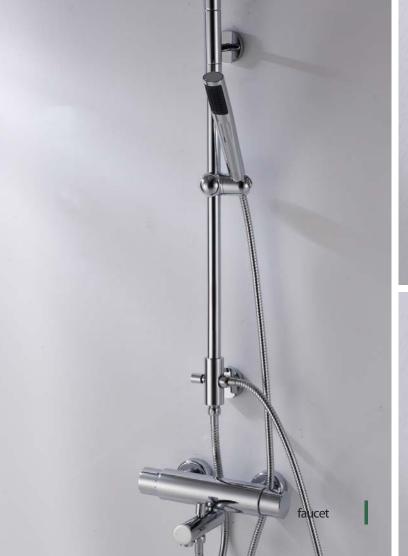

#### Perfect

The perfected design of the 3rd generation provides innovative new arrangements that are truly on the cutting edge for home products.

FB84062C

2-way Wall-mout Themostatic Transfer Valve

- Flow from Showerhead

FB84062C

#### Theromostate

The receiver of sense organ completely opens for being baptized by the intelligence of design and for enjoying it to our heart's content as if the culture interlace between time and space.

FB84062C

BRAVAT CONCEPT always represents the design style of delicacy, eternal and terseness which has been popularly followed by the interior design engineers in the world in the past, and provided the inexhaustible and admirable design work that as perfectly defined the limitless enthusiasm and experience of people's living and life.