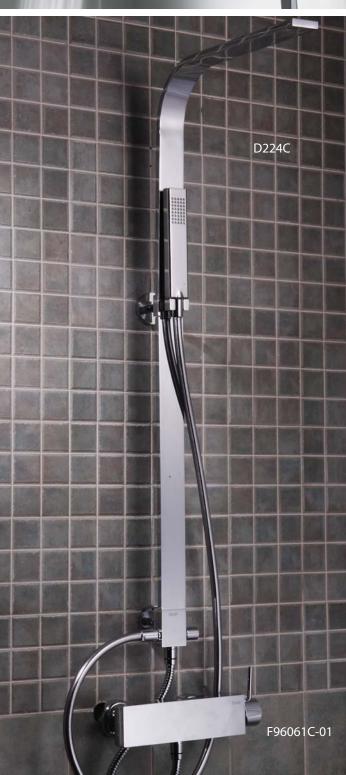

F21180C 3 PCS WIDESPREAD LAVATORY CRYSTAL FAUCET

faucet

MAX25 55

COLD

31

F66061C-01 WALL-MOUNTED BATH & SHOWER FAUCET BODY

G1/2 250 F96061C-01 WALL-MOUNTED BATH & SHOWER FAUCET BODY

D224C+F96061C-01 WALL-MOUNTED BATHE MIXER W/ EXPOSED SHOWER SET