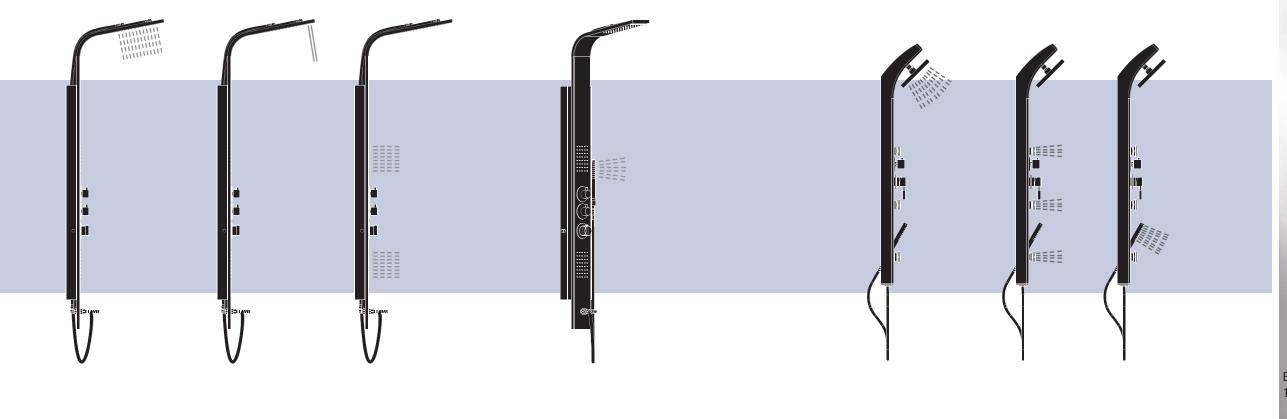

#### Shower panel

The beauty of simplicity and quality of product supersede the luxury of artificial decoration, and more smoothly expresses the concern of the user about culture and human nature.

Design expresses comprehensive elements such as nature, society, history, aesthetics and psychology. Design closer to the nature of life has more impact. Bravat does not specially pursue too many eye-catching changes but seek the most natural simplicity and purity.

B28009W-2 1300×270×70mm

bathtub

29

bathtub