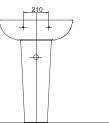

**C22161W-1**63CM BASIN / PEDESTAL
630X500X850mm

C22145W-1 56CM UNDER COUNTER BASIN 560X460X205mm

**C22162W-1** 60CM BASIN / PEDESTAL 602X475X905mm

**C22160W-1**63CM BASIN /SEMI- PEDESTAL
630X500X520mm

**C22139W-1** 48CM BASIN / PEDESTAL 480X430X790mm

**C22147W-1** 56CM BASIN /SEMI- PEDESTAL 560X480X460mm

**C2241W-1** 60CM BASIN / PEDESTAL 605X520X840mm

**C22133W-1**55CM BASIN /SEMI- PEDESTAL
550X430X445mm

X22001W
60CM RESIN COUNTER TOP BASIN 600X420X140mm