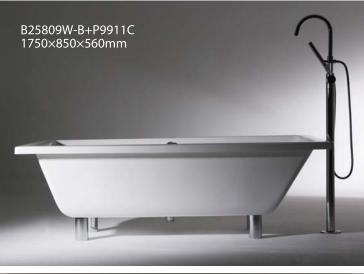

#### B25912W-1

1900X800X560mm

Squares and upright modeling, consistent in taste and style. Excellent proportions make your bathroom a daily source of enjoyment.

Creative"One Piece Integration"design,integrate bathtub with a leisure bar.