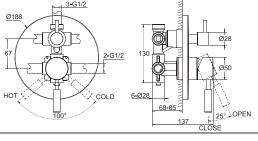

#### Perfect

The perfected design of the 3rd generation provides innovative new arrangements that are truly on the cutting edge for home products.

FB84062C

2-way Wall-mout Themostatic Transfer Valve

- Flow from Showerhead

FB84062C

#### Theromostate

The receiver of sense organ completely opens for being baptized by the intelligence of design and for enjoying it to our heart's content as if the culture interlace between time and space.

FB84062C

BRAVAT CONCEPT always represents the design style of delicacy, eternal and terseness which has been popularly followed by the interior design engineers in the world in the past, and provided the inexhaustible and admirable design work that as perfectly defined the limitless enthusiasm and experience of people's living and life.

38-50 CLOSE 25° OPEN

FB85212C-2 IN-WALL 2 WAY FAUCET BODY

Ø28 Ø50 68-85 CLOSE 1-25 145

FB85212C-3 IN-WALL 3 WAY FAUCET BODY

LF812C-2+P7768C WALL-MOUNTED SINGLE LEVERBATH & SHOWER FAUCET

F60915C-E CLASSIC TWO HANDLE BATH & SHOWER FAUCET