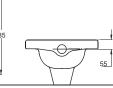

URINAL NOTE: OUTLET CONNECT 310X400X705mm

**C22155W-1** 51CM COUNTERTOP BASIN 510X445X190mm

C2522W-B

URINAL NOTE: CONCEALED SENSOR OUTLET CONNECT 335X425X850mm

**C22169W-1**(1 HOLE) **C22169W-8**(3 HOLE)
56CM COUNTERTOP BASIN
563X460X190mm