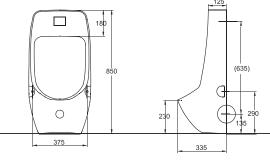

URINAL NOTE: OUTLET CONNECT 310X400X705mm

**C22155W-1** 51CM COUNTERTOP BASIN 510X445X190mm

C2522W-B

URINAL NOTE: CONCEALED SENSOR OUTLET CONNECT 335X425X850mm

**C22169W-1**(1 HOLE) **C22169W-8**(3 HOLE)
56CM COUNTERTOP BASIN
563X460X190mm