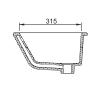

C2289W 43CM SEMI-RECESSED ROUND BASIN 430X430X150mm

C22153W 41CM UNDER COUNTER BASIN 410X410X160mm

C2295W C2295W-1 (1 HOLE) **C2295W-8 (**3 HOLE) 51CM SEMI-RECESSED COUNTER TOP BASIN 510X405X155mm

C22102XW 56CM UNDER COUNTER BASIN 565X415X215mm