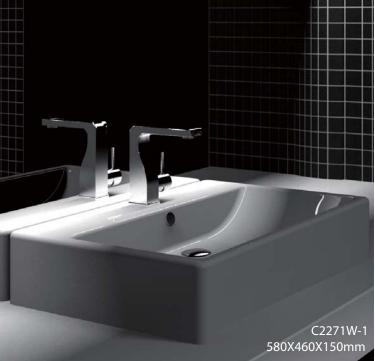

C2251W 60CM RECTANGULARCOUNTER TOP BASIN 600X450X160mm

C22137W **C22137W-1** (1 HOLE) **C22137W-8** (3 HOLES) 59CM COUNTERTOP BASIN 595X450X145mm

C2271W **C2271W-1** (1 HOLE) **C2271W-8** (3 HOLES) 58CM COUNTERTOP BASIN 580X460X150mm