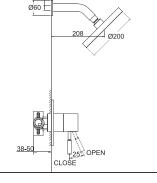

38-50 CLOSE 25° OPEN

FB85212C-2 IN-WALL 2 WAY FAUCET BODY

Ø28 Ø50 68-85 CLOSE 1-25 145

FB85212C-3 IN-WALL 3 WAY FAUCET BODY

LF812C-2+P7768C WALL-MOUNTED SINGLE LEVERBATH & SHOWER FAUCET

F60915C-E CLASSIC TWO HANDLE BATH & SHOWER FAUCET