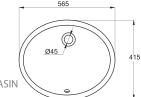

C2289W 43CM SEMI-RECESSED ROUND BASIN 430X430X150mm

C22153W 41CM UNDER COUNTER BASIN 410X410X160mm

C2295W C2295W-1 (1 HOLE) **C2295W-8 (**3 HOLE) 51CM SEMI-RECESSED COUNTER TOP BASIN 510X405X155mm

C22102XW 56CM UNDER COUNTER BASIN 565X415X215mm