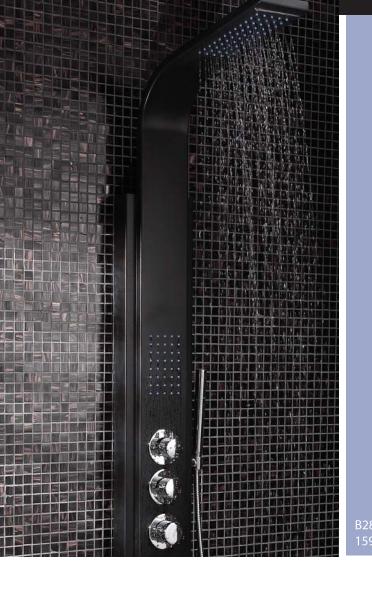

#### Shower panel

The beauty of simplicity and quality of product supersede the luxury of artificial decoration, and more smoothly expresses the concern of the user about culture and human nature.

Design expresses comprehensive elements such as nature, society, history, aesthetics and psychology. Design closer to the nature of life has more impact. Bravat does not specially pursue too many eye-catching changes but seek the most natural simplicity and purity.

B28009W-2 1300×270×70mm

bathtub

29

bathtub