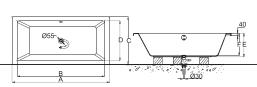

B25712W 1700X900x440mm

Ova

Attractive modeling and proportions in design make this an important article in decoration. Easy installation and convenient in use.

bathtub 17 bathtub 18

B25801W

1.5M BUILD IN BATHTUB 1750X810X440mm

| Product No. | Α    | В    | С   | D   | Е   | F   |
|-------------|------|------|-----|-----|-----|-----|
| B25505W     | 1500 | 1380 |     |     |     |     |
| B25705W     | 1700 | 1560 | 750 | 610 | 460 | 410 |
| B25805W     | 1800 | 1640 | 800 | 640 | 420 | 430 |