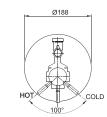

F21180C 3 PCS WIDESPREAD LAVATORY CRYSTAL FAUCET

faucet

MAX25 55

COLD

31

F66061C-01 WALL-MOUNTED BATH & SHOWER FAUCET BODY

G1/2 250 F96061C-01 WALL-MOUNTED BATH & SHOWER FAUCET BODY

D224C+F96061C-01 WALL-MOUNTED BATHE MIXER W/ EXPOSED SHOWER SET