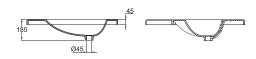

C2289W 43CM SEMI-RECESSED ROUND BASIN 430X430X150mm

C22153W 41CM UNDER COUNTER BASIN 410X410X160mm

C2295W C2295W-1 (1 HOLE) **C2295W-8 (**3 HOLE) 51CM SEMI-RECESSED COUNTER TOP BASIN 510X405X155mm

C22102XW 56CM UNDER COUNTER BASIN 565X415X215mm