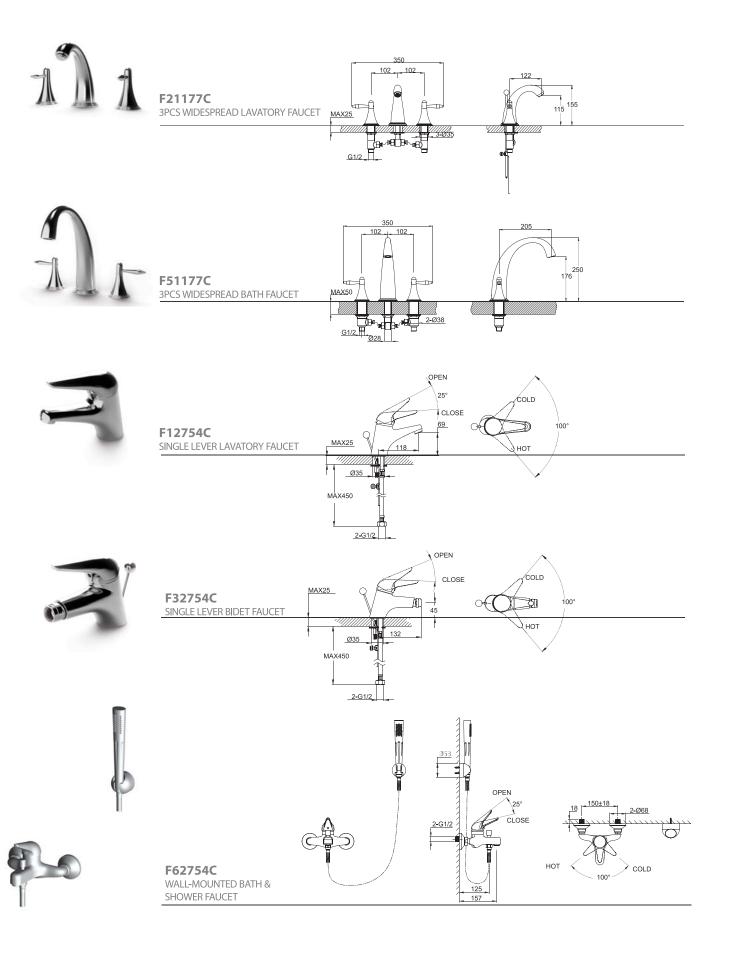

#### Faucet

Geometric shapes, precise cutting lines, colors and proportional matching. Professional players of home decoration have higher and higher demands on the decoration of their bathrooms. Faucet, one of the most important elements in home decoration, has appeared in changing new shapes, undermining past concepts.

Geometric shapes, precise cutting lines, colors and proportional matching. Professional players of home decoration have higher and higher demands on the decoration of their bathrooms. Faucet, one of the most important elements in home decoration, has appeared in changing new shapes, undermining the past concept.