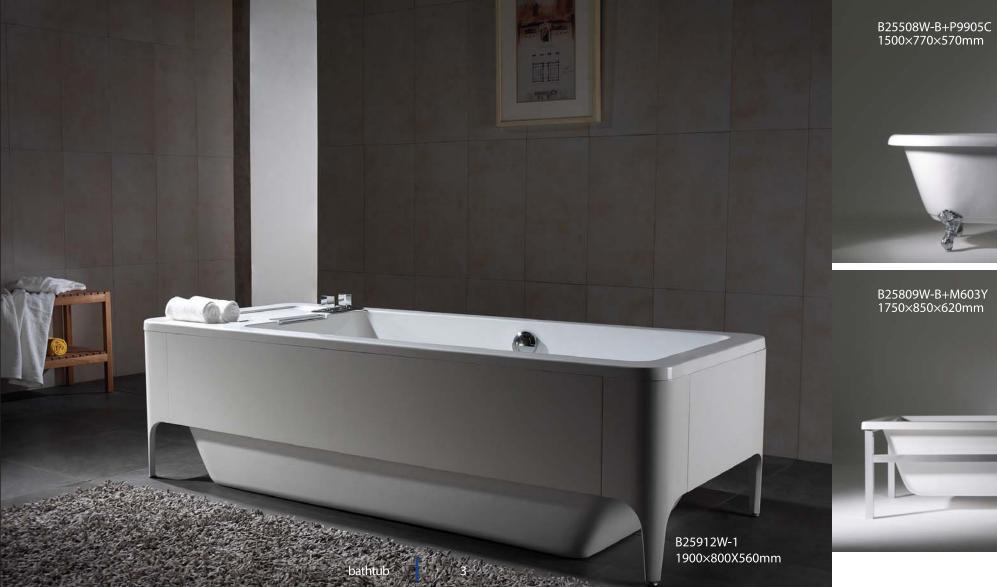

#### B25912W-1

1900X800X560mm

Squares and upright modeling, consistent in taste and style. Excellent proportions make your bathroom a daily source of enjoyment.

Creative"One Piece Integration"design,integrate bathtub with a leisure bar.