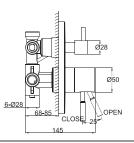

38-50 CLOSE 25° OPEN

FB85212C-2 IN-WALL 2 WAY FAUCET BODY

Ø28 Ø50 68-85 CLOSE 1-25 145

FB85212C-3 IN-WALL 3 WAY FAUCET BODY

LF812C-2+P7768C WALL-MOUNTED SINGLE LEVERBATH & SHOWER FAUCET

F60915C-E CLASSIC TWO HANDLE BATH & SHOWER FAUCET