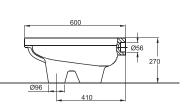

C2244W **C2244W-1** (1 HOLE) **C2244W-8 (**3 HOLE) 71CM RECTANGULAR BASIN 710X480X140mm

C22136W-1 53CM SEMI-RECESSED COUNTER TOP BASIN 535X470X190mm

C2273W-1 82CM COUNTER TOP BASIN 820X420X185mm

C22156W 48CM UNDER COUNTER BASIN 480X400X185mm