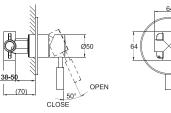

38-50 CLOSE 25° OPEN

FB85212C-2 IN-WALL 2 WAY FAUCET BODY

Ø28 Ø50 68-85 CLOSE 1-25 145

FB85212C-3 IN-WALL 3 WAY FAUCET BODY

LF812C-2+P7768C WALL-MOUNTED SINGLE LEVERBATH & SHOWER FAUCET

F60915C-E CLASSIC TWO HANDLE BATH & SHOWER FAUCET