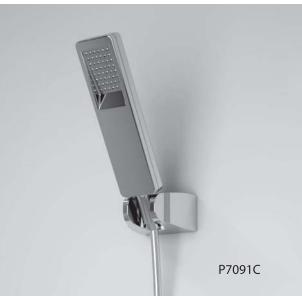

#### Perfect

The perfected design of the 3rd generation provides innovative new arrangements that are truly on the cutting edge for home products.

FB84062C

2-way Wall-mout Themostatic Transfer Valve

- Flow from Showerhead

FB84062C

#### Theromostate

The receiver of sense organ completely opens for being baptized by the intelligence of design and for enjoying it to our heart's content as if the culture interlace between time and space.

FB84062C

BRAVAT CONCEPT always represents the design style of delicacy, eternal and terseness which has been popularly followed by the interior design engineers in the world in the past, and provided the inexhaustible and admirable design work that as perfectly defined the limitless enthusiasm and experience of people's living and life.