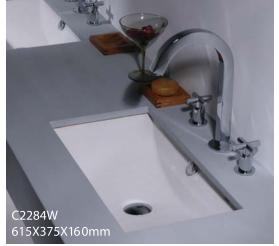

C22149W-1 (1 HOLE) **C22149W-8 (**3 HOLE) 58CM SEMI-RECESSED COUNTER TOP BASIN 580X420X170mm

C22131W 54CM UNDER COUNTER BASIN 545X385X205mm

Basin Series Basin Series

**C2284W**62CM UNDER COUNTER BASIN
615X375X160mm