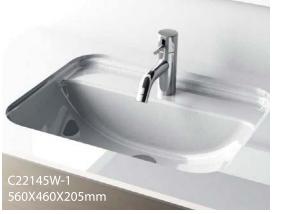

**C22161W-1**63CM BASIN / PEDESTAL
630X500X850mm

C22145W-1 56CM UNDER COUNTER BASIN 560X460X205mm

**C22162W-1** 60CM BASIN / PEDESTAL 602X475X905mm

**C22160W-1**63CM BASIN /SEMI- PEDESTAL
630X500X520mm

**C22139W-1** 48CM BASIN / PEDESTAL 480X430X790mm