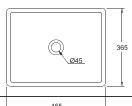

C22146W 50CM BOWL BASIN 500X500X150mm

C2293W 47CM RECTANGULAR BASIN 465X365X130mm

C22142W 75CM COUNTERTOP BASIN 750X450X250mm

C22144W 60CM COUNTERTOP BASIN 600X350X120mm

C22143W 55CM COUNTERTOP BASIN 550X345X150mm

C2251W 60CM RECTANGULARCOUNTER TOP BASIN 600X450X160mm

C22137W **C22137W-1** (1 HOLE) **C22137W-8** (3 HOLES) 59CM COUNTERTOP BASIN 595X450X145mm

C2271W **C2271W-1** (1 HOLE) **C2271W-8** (3 HOLES) 58CM COUNTERTOP BASIN 580X460X150mm