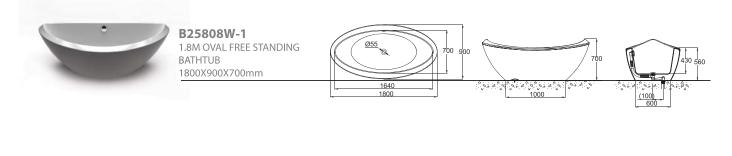

#### B25912W-1

1900X800X560mm

Squares and upright modeling, consistent in taste and style. Excellent proportions make your bathroom a daily source of enjoyment.

Creative"One Piece Integration"design,integrate bathtub with a leisure bar.