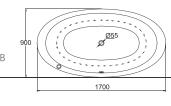

B25712W 1700X900x440mm

Ova

Attractive modeling and proportions in design make this an important article in decoration. Easy installation and convenient in use.

bathtub 17 bathtub 18