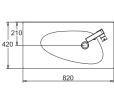

C2244W **C2244W-1** (1 HOLE) **C2244W-8 (**3 HOLE) 71CM RECTANGULAR BASIN 710X480X140mm

C22136W-1 53CM SEMI-RECESSED COUNTER TOP BASIN 535X470X190mm

C2273W-1 82CM COUNTER TOP BASIN 820X420X185mm

C22156W 48CM UNDER COUNTER BASIN 480X400X185mm