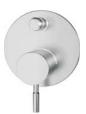

# Sliding bar

#### Flat

D7116C

D7112C-A

306×70mm

faucet 137 faucet 138

D7112K-A

D7116K

D7113K