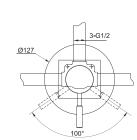

27

FB85179C-2

IN-WALL 2 WAY FAUCET BODY

IN-WALL 3 WAY FAUCET BODY

FB85179C-3

F93379C-01 WALL-MOUNTED SHOWER FAUCET BODY

D224C+F61379C-01 WALL-MOUNTED BATHE & SHOWER MIXER W/ EXPOSED SHOWER SET

F12680C TWO HANDLE LAVATORY CRYSTAL FAUCET

F21180C 3 PCS WIDESPREAD LAVATORY CRYSTAL FAUCET

faucet

MAX25 55

COLD

31

F66061C-01 WALL-MOUNTED BATH & SHOWER FAUCET BODY

G1/2 250 F96061C-01 WALL-MOUNTED BATH & SHOWER FAUCET BODY

D224C+F96061C-01 WALL-MOUNTED BATHE MIXER W/ EXPOSED SHOWER SET