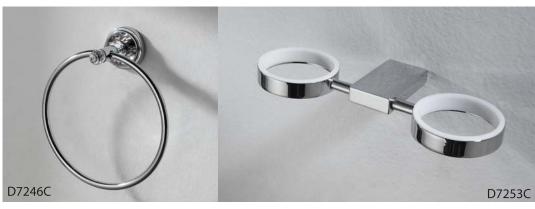

#### 129 Accessories

129 Crystal

131 Spout

133 Shower head

135 Sliding bar

136 Sliding bar

137 Square

137 Classic

138 Circle