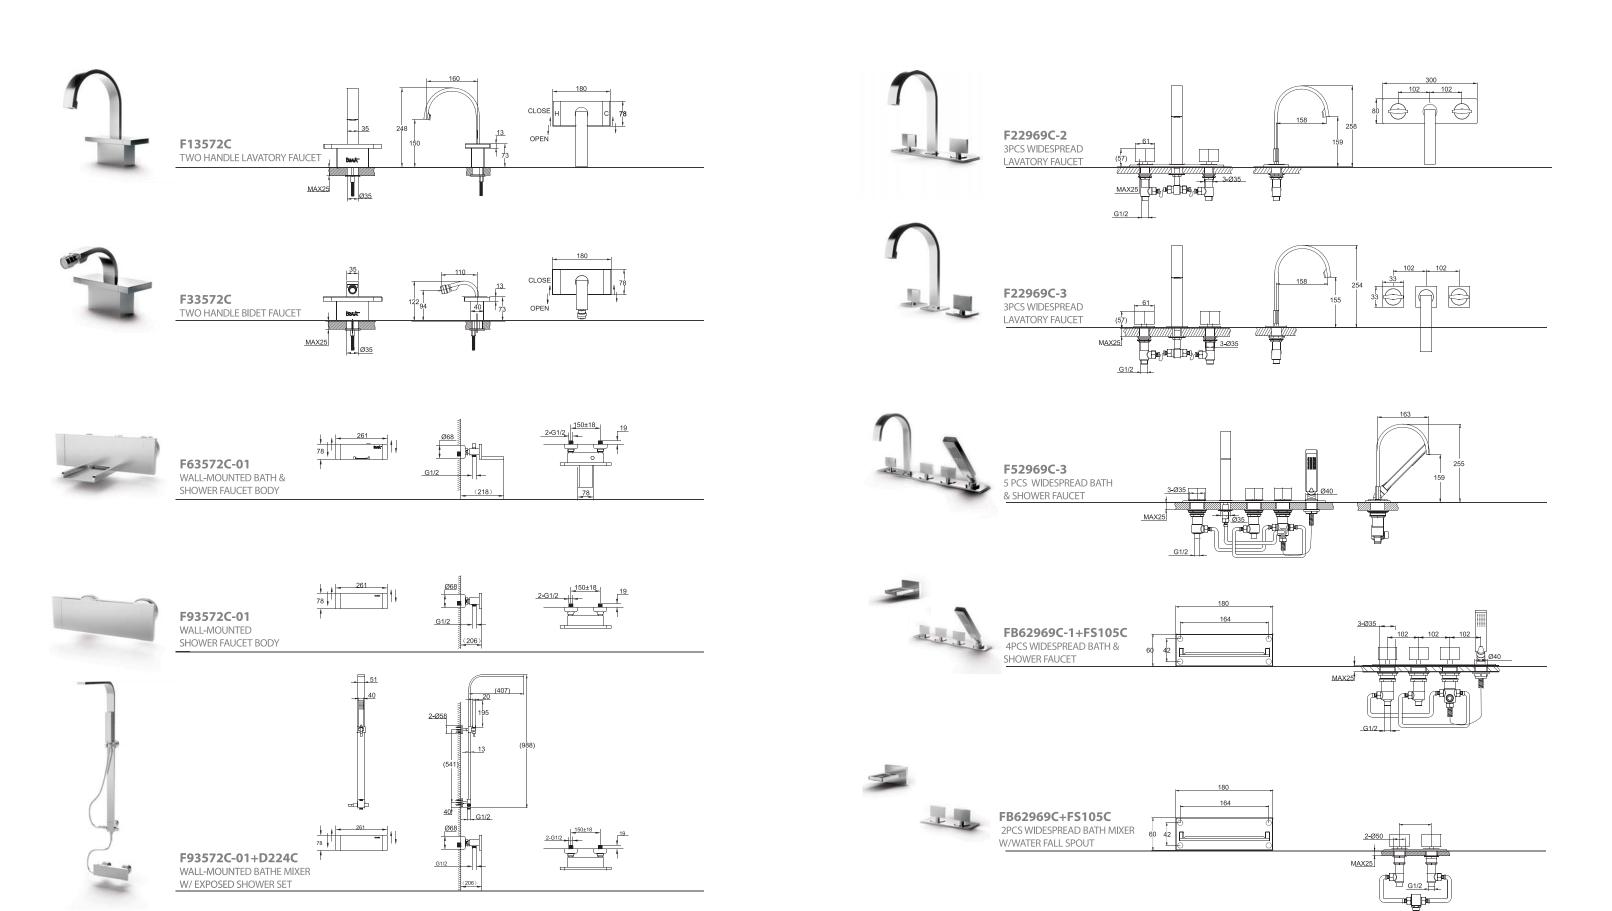

#### Faucet

Geometric shapes, precise cutting lines, colors and proportional matching. Professional players of home decoration have higher and higher demands on the decoration of their bathrooms. Faucet, one of the most important elements in home decoration, has appeared in changing new shapes, undermining past concepts.

ucet 87 faucet 88

F11379C

Flat

The long sexy shape and the water outlet slightly raised upward allow users the best angle for water outlet while striking a perfect balance between the outlet direction and the terse lines of the faucet.

The long sexy shape and the water outlet slightly raised upward allow users the best angle for water outlet while striking a perfect balance between the outlet direction and the terse lines of the faucet.

Geometric shapes, precise cutting lines, colors and proportional matching. Professional players of home decoration have higher and higher demands on the decoration of their bathrooms. Faucet, one of the most important elements in home decoration, has appeared in changing new shapes, undermining the past concept.

#### Diamond

Widespread lavatory faucet

Design expresses comprehensive elements such as nature, society, history, aesthetics and psychology. Design closer to the nature of life has more impact. Bravat does not specially pursue too many eye-catching changes but seek the most natural simplicity and purity.

#### Diamond

Flat surface with Edges and Ridges —a truly exquisite model commands your attention. A fine front end water aerator combines the best in form and function.

faucet 111 faucet 112

#### Perfect

The perfected design of the 3rd generation provides innovative new arrangements that are truly on the cutting edge for home products.

FB84062C

2-way Wall-mout Themostatic Transfer Valve

- Flow from Showerhead

FB84062C