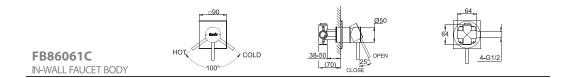

38-50 CLOSE 25° OPEN

FB85212C-2 IN-WALL 2 WAY FAUCET BODY

Ø28 Ø50 68-85 CLOSE 1-25 145

FB85212C-3 IN-WALL 3 WAY FAUCET BODY

LF812C-2+P7768C WALL-MOUNTED SINGLE LEVERBATH & SHOWER FAUCET

F60915C-E CLASSIC TWO HANDLE BATH & SHOWER FAUCET