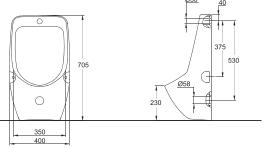

URINAL NOTE: OUTLET CONNECT 310X400X705mm

**C22155W-1** 51CM COUNTERTOP BASIN 510X445X190mm

C2522W-B

URINAL NOTE: CONCEALED SENSOR OUTLET CONNECT 335X425X850mm

**C22169W-1**(1 HOLE) **C22169W-8**(3 HOLE)
56CM COUNTERTOP BASIN
563X460X190mm