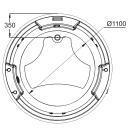

C2289W 43CM SEMI-RECESSED ROUND BASIN 430X430X150mm

C22153W 41CM UNDER COUNTER BASIN 410X410X160mm

C2295W C2295W-1 (1 HOLE) **C2295W-8 (**3 HOLE) 51CM SEMI-RECESSED COUNTER TOP BASIN 510X405X155mm

C22102XW 56CM UNDER COUNTER BASIN 565X415X215mm