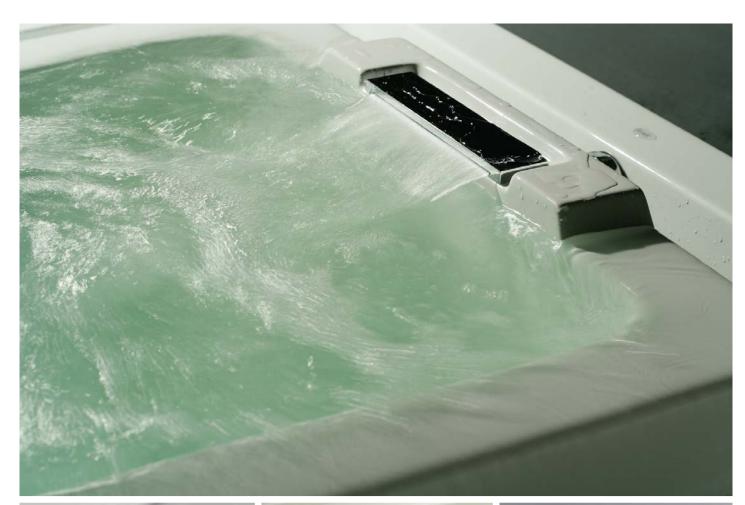

#### Massage

The private space of the massage spa tub helps eliminate the strains of the workday. Your pores soak in the negative ions and oxygen releases in the bubbling waters. You are revitalized as your body's circulation is improved and the release of toxins causing fatigue is accelerated. Restart. Refresh.

## Overflow massage bathtub

Spring season is not just a color. It is a layer-upon-layer color work, natural without affectation. Since human beings form a part of nature, they obtain power from purified design, and therefore, no longer care about the complication of the world.