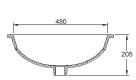

C2244W **C2244W-1** (1 HOLE) **C2244W-8 (**3 HOLE) 71CM RECTANGULAR BASIN 710X480X140mm

C22136W-1 53CM SEMI-RECESSED COUNTER TOP BASIN 535X470X190mm

C2273W-1 82CM COUNTER TOP BASIN 820X420X185mm

C22156W 48CM UNDER COUNTER BASIN 480X400X185mm