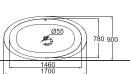

B25712W 1700X900x440mm

Ova

Attractive modeling and proportions in design make this an important article in decoration. Easy installation and convenient in use.

bathtub 17 bathtub 18