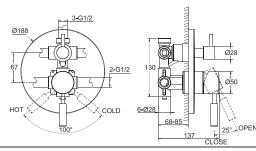

#### Perfect

The perfected design of the 3rd generation provides innovative new arrangements that are truly on the cutting edge for home products.

FB84062C

2-way Wall-mout Themostatic Transfer Valve

- Flow from Showerhead

FB84062C

#### Theromostate

The receiver of sense organ completely opens for being baptized by the intelligence of design and for enjoying it to our heart's content as if the culture interlace between time and space.

FB84062C

BRAVAT CONCEPT always represents the design style of delicacy, eternal and terseness which has been popularly followed by the interior design engineers in the world in the past, and provided the inexhaustible and admirable design work that as perfectly defined the limitless enthusiasm and experience of people's living and life.

38-50 CLOSE 25° OPEN

FB85212C-2 IN-WALL 2 WAY FAUCET BODY

Ø28 Ø50 68-85 CLOSE 1-25 145

FB85212C-3 IN-WALL 3 WAY FAUCET BODY

LF812C-2+P7768C WALL-MOUNTED SINGLE LEVERBATH & SHOWER FAUCET

F60915C-E CLASSIC TWO HANDLE BATH & SHOWER FAUCET