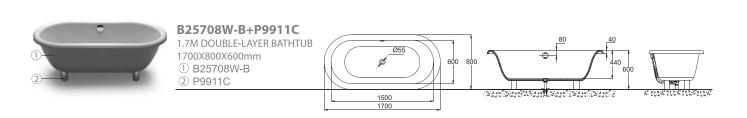

#### Classic

Visually pleasing design, Perfected arrangement provides genunine pleasure in use.

faucet 139 faucet 140

Bathtub Series Bathtub Series

B25001W-4 2.1M OVERFLOW MASSAGE BATHTUB 2120X1300X610mm

B25903W-4 1.9M OVERFLOW MASSAGE BATHTUB 1900X1300X640mm

B25904W 1.9M BUILD IN BATHTUB 1900X1200X500mm

**B25704W-2** 1.7M BUILD IN MASSAGE BATHTUB 1700X1050X650mm

B25904W-2 1.9M BUILD IN MASSAGE BATHTUB 1900X1200X650mm

B25904W-4 1.9M BUILD IN MASSAGE BATHTUB

1900X1200X650mm