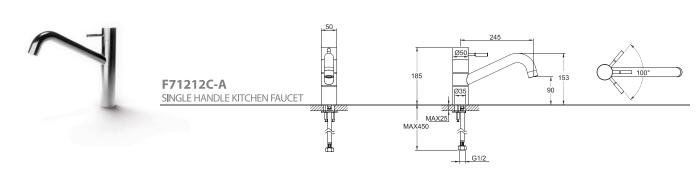

faucet

33

faucet

34

faucet 35 faucet 36

F82969C-2
IN-WALL LAVATORY/KITCHEN FAUCET

F82969C-3
IN-WALL LAVATORY/KITCHEN FAUCET

FB85151C-3 IN-WALL 3 WAY FAUCET BODY

FB85251C-2 IN-WALL 2 WAY FAUCET BODY

FB85251C-3 IN-WALL 3 WAY FAUCET BODY

39

F81212C-B IN-WALL SINGLE LEVER LAVATORY/KITCHEN FAUCET

LF812C-1 IN-WALL SINGLE LEVER FAUCET BODY

LF812C-2 IN-WALL 2 WAY FAUCET BODY

38-50 CLOSE 25° OPEN

FB85212C-2 IN-WALL 2 WAY FAUCET BODY

Ø28 Ø50 68-85 CLOSE 1-25 145

FB85212C-3 IN-WALL 3 WAY FAUCET BODY

LF812C-2+P7768C WALL-MOUNTED SINGLE LEVERBATH & SHOWER FAUCET

F60915C-E CLASSIC TWO HANDLE BATH & SHOWER FAUCET

2-Ø30 2-Ø70

2-G1/2

F12329C-A SINGLE LEVER LAVATORY FAUCET (ELONGATED)

2-G1/2

COLD