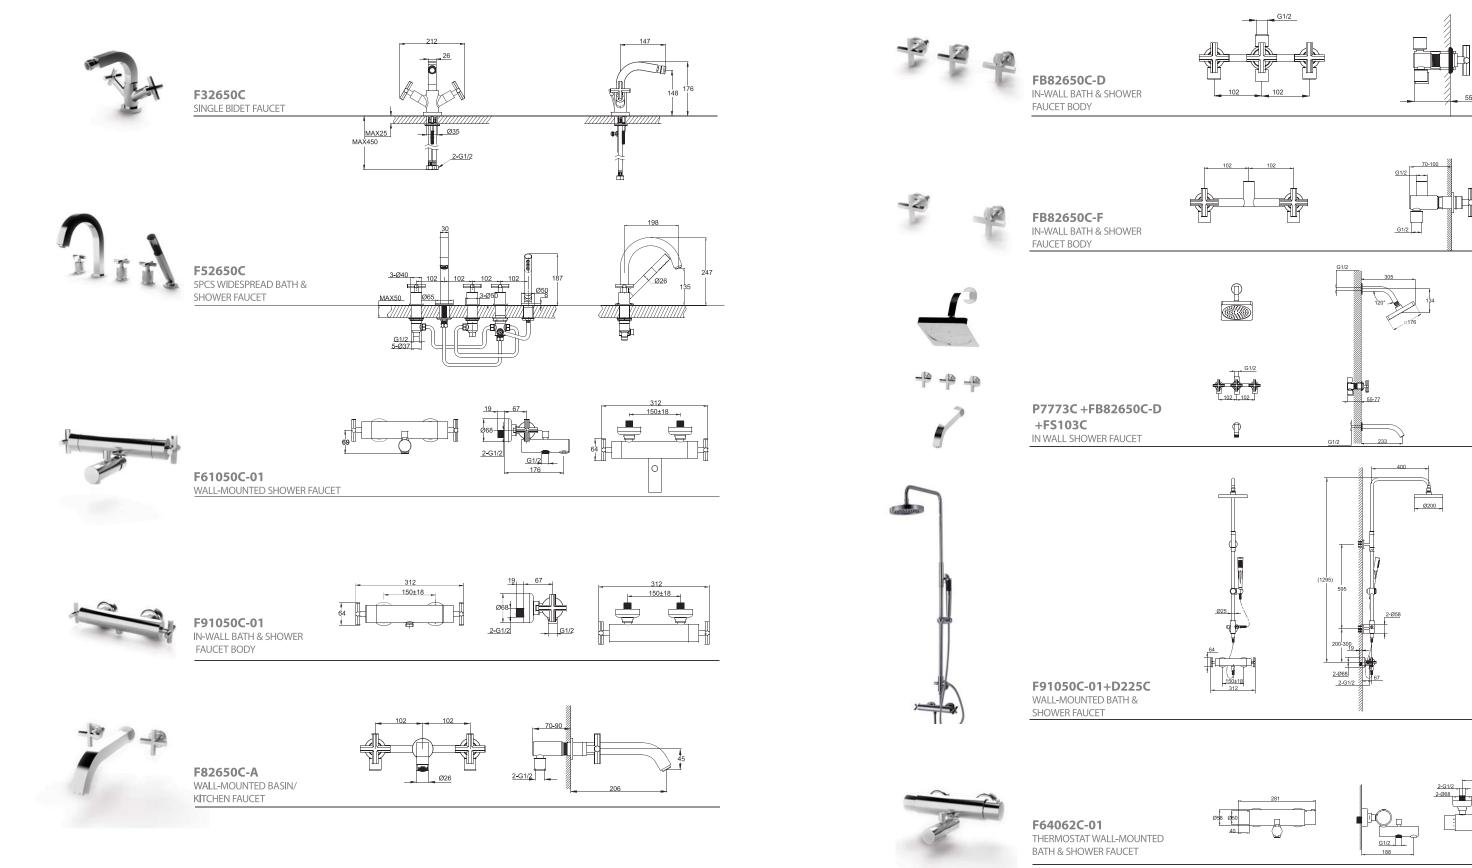

1C-01 WALL-MOUNTED BATH & SHOWER FAUCET BODY









D224C+F96061C-01 WALL-MOUNTED BATHE MIXER W/ EXPOSED SHOWER SET

faucet

33

faucet

34



faucet 35 faucet 36



F82969C-2
IN-WALL LAVATORY/KITCHEN FAUCET





F82969C-3
IN-WALL LAVATORY/KITCHEN FAUCET



















FB85151C-3 IN-WALL 3 WAY FAUCET BODY











FB85251C-2 IN-WALL 2 WAY FAUCET BODY

FB85251C-3 IN-WALL 3 WAY FAUCET BODY











39







F81212C-B IN-WALL SINGLE LEVER LAVATORY/KITCHEN FAUCET





LF812C-1 IN-WALL SINGLE LEVER FAUCET BODY







LF812C-2 IN-WALL 2 WAY FAUCET BODY



38-50 CLOSE 25° OPEN



FB85212C-2 IN-WALL 2 WAY FAUCET BODY



Ø28 Ø50 68-85 CLOSE 1-25 145



FB85212C-3 IN-WALL 3 WAY FAUCET BODY









LF812C-2+P7768C WALL-MOUNTED SINGLE LEVERBATH & SHOWER FAUCET









































F60915C-E CLASSIC TWO HANDLE BATH & SHOWER FAUCET

2-Ø30 2-Ø70

2-G1/2

















F12329C-A SINGLE LEVER LAVATORY FAUCET (ELONGATED)

2-G1/2

COLD



















## project reference

People in the modern age seek their own quiet and peaceful corner in a city filled with the rush, noise and stresses of daily life. We create to help meet your expectations.







residential reference



















Holiday Inn

SUFFENHE 每存用性限信目情况

















resort hotel

Bravat have provided design inspirations and elements to meet the most urgent needs of designers, and are proud of e very design work achieved by them.







### The Palmyra Resort & Spa Jamaica

Solís The Palmyra Resort & Spa is offering a once in a lifetime introductory promotion where guests are GUARANTE