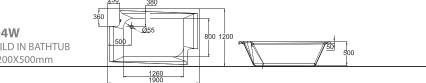

#### Twin

B25904W

1900X1200X500mm

Two-person bathtub allows no waste of space. Maximal immersion in water satisfies people's demand of water and makes the bathroom the best space for family members to communicate with each other and reflect.