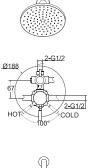

38-50 CLOSE 25° OPEN

FB85212C-2 IN-WALL 2 WAY FAUCET BODY

Ø28 Ø50 68-85 CLOSE 1-25 145

FB85212C-3 IN-WALL 3 WAY FAUCET BODY

LF812C-2+P7768C WALL-MOUNTED SINGLE LEVERBATH & SHOWER FAUCET

F60915C-E CLASSIC TWO HANDLE BATH & SHOWER FAUCET