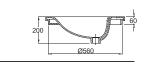

#### B25912W-1

1900X800X560mm

Squares and upright modeling, consistent in taste and style. Excellent proportions make your bathroom a daily source of enjoyment.

Creative"One Piece Integration"design,integrate bathtub with a leisure bar.