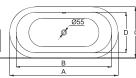

B25801W

1.5M BUILD IN BATHTUB 1750X810X440mm

| Product No. | Α    | В    | С   | D   | Е   | F   |
|-------------|------|------|-----|-----|-----|-----|
| B25505W     | 1500 | 1380 |     |     |     |     |
| B25705W     | 1700 | 1560 | 750 | 610 | 460 | 410 |
| B25805W     | 1800 | 1640 | 800 | 640 | 420 | 430 |