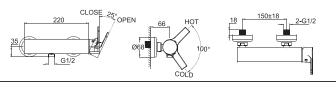

2-Ø30 2-Ø70

2-G1/2

F12329C-A SINGLE LEVER LAVATORY FAUCET (ELONGATED)

2-G1/2

COLD