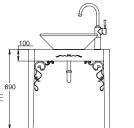

#### Classicism

Integrate Chinese classical "Five Elements" and modern fashionable concepts to a delicate and elegant design. Exquisitely carved cabriole perfectly match the classical and romantic designed free standing bathtub, a noble, elegant way to highlight your bathroom space.