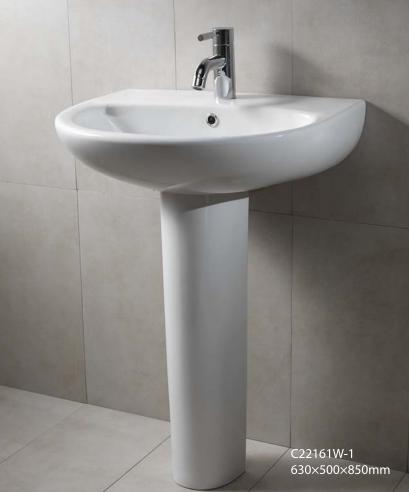

**C22161W-1**63CM BASIN / PEDESTAL
630X500X850mm

C22145W-1 56CM UNDER COUNTER BASIN 560X460X205mm

**C22162W-1** 60CM BASIN / PEDESTAL 602X475X905mm

**C22160W-1**63CM BASIN /SEMI- PEDESTAL
630X500X520mm

**C22139W-1** 48CM BASIN / PEDESTAL 480X430X790mm

**C22147W-1** 56CM BASIN /SEMI- PEDESTAL 560X480X460mm

**C2241W-1** 60CM BASIN / PEDESTAL 605X520X840mm

**C22133W-1**55CM BASIN /SEMI- PEDESTAL
550X430X445mm

X22001W
60CM RESIN COUNTER TOP BASIN 600X420X140mm