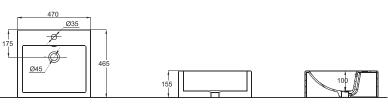

URINAL NOTE: OUTLET CONNECT 310X400X705mm

**C22155W-1** 51CM COUNTERTOP BASIN 510X445X190mm

C2522W-B

URINAL NOTE: CONCEALED SENSOR OUTLET CONNECT 335X425X850mm

**C22169W-1**(1 HOLE) **C22169W-8**(3 HOLE)
56CM COUNTERTOP BASIN
563X460X190mm