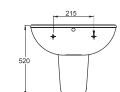

#### Pedestal Basin

Minimalist design originated from a high-quality life and rich cultural background. Imitating geometric forms in the physical environment, the products, crystallization of human purity, will give you an exclusive visual pleasure, and turn a bathroom into a mood conditioner. With a perfect marriage of functionality and aesthetics, Bravat's full product portfolio presents aids to vital functions with sculptural aesthetic appeal to give your house an outstanding tasteful touch.

**C22161W-1**63CM BASIN / PEDESTAL
630X500X850mm

C22145W-1 56CM UNDER COUNTER BASIN 560X460X205mm

**C22162W-1** 60CM BASIN / PEDESTAL 602X475X905mm

**C22160W-1**63CM BASIN /SEMI- PEDESTAL
630X500X520mm

**C22139W-1** 48CM BASIN / PEDESTAL 480X430X790mm