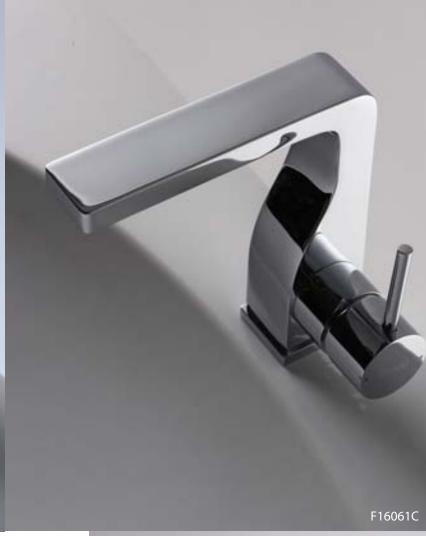

D915C

MA006

82CM WOOD COLOR CABINET 820X420X850mm Recommand mixer F16061C

MA006A

82CM WOOD COLOR CABINET 820X420X850mm Recommand mixer F16061K

11

Toilet Series Toilet Series

C2504W-B3