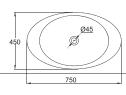

C2251W 60CM RECTANGULARCOUNTER TOP BASIN 600X450X160mm

C22137W **C22137W-1** (1 HOLE) **C22137W-8** (3 HOLES) 59CM COUNTERTOP BASIN 595X450X145mm

C2271W **C2271W-1** (1 HOLE) **C2271W-8** (3 HOLES) 58CM COUNTERTOP BASIN 580X460X150mm