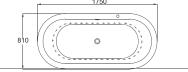

#### Twin

B25904W

1900X1200X500mm

Two-person bathtub allows no waste of space. Maximal immersion in water satisfies people's demand of water and makes the bathroom the best space for family members to communicate with each other and reflect.

# fleeasing ourselves from the pressures of the day, we take in the luxurious visual of the physical design. Soaking in the pleasures of bathing together, we share the generous features of the bathing tub. It is in these moments we feel the true joining together of us as a whole.