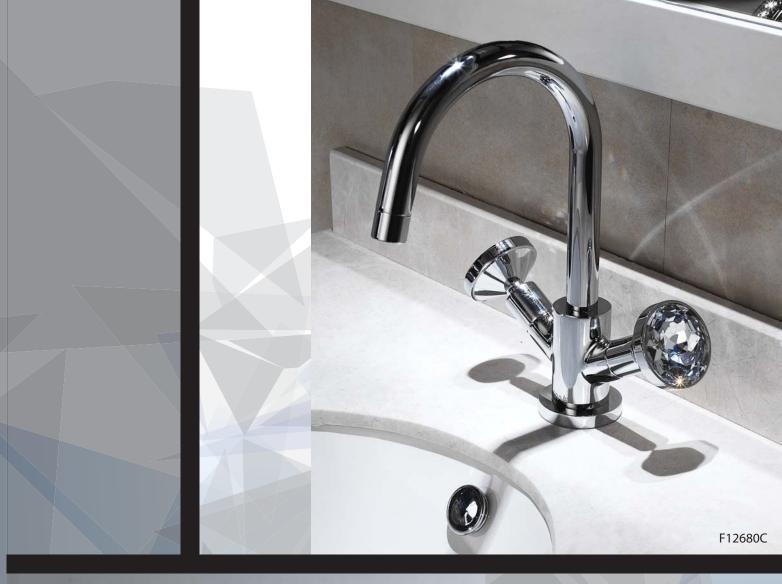

27

FB85179C-2

IN-WALL 2 WAY FAUCET BODY

IN-WALL 3 WAY FAUCET BODY

FB85179C-3

F93379C-01 WALL-MOUNTED SHOWER FAUCET BODY

D224C+F61379C-01 WALL-MOUNTED BATHE & SHOWER MIXER W/ EXPOSED SHOWER SET

F12680C TWO HANDLE LAVATORY CRYSTAL FAUCET

#### MA010-1

CLASSIC CABINET SET W/STONE TABLE TOP

- ① M230N 1050X750X34mm ② M3432W 530X405X2050mm
- ③ MA010 1100X610X930mm Recommand mixer F12680C /F11251C

#### MA011

85CM CLASSIC CABINET W/STONE TABLE TOP 850X610X930mm Recommand mixer F12680C /F11251C

#### MA016

ENGRAVED WALL HUNG CABINET SET

① M231N 1200X430X50mm ② M3562W 1200X560X495mm Recommand mixer F12680C /F11251C

MA015

ENGRAVED CABINET 820X465X865mm Recommand mixer F12680C

/F11251C M231Y

MA014

METAL-CROFTS COUNTER BASIN TABLE 700X550X690mm Recommand mixer F15051C+D915C

**MA007** 

75CM GLASS CONICAL CABINET 750X520X900mm Recommand mixer F12680C

MA001

60CM BLACK CONICAL CABINET 600X600X850mm Recommand mixer TF11251C

MA012

65CM WALL HUNG WOOD COLOR CABINET 650X450X380mm Recommand mixer F15051C+