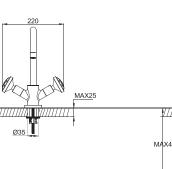

F21180C 3 PCS WIDESPREAD LAVATORY CRYSTAL FAUCET

faucet

MAX25 55

COLD

31

F66061C-01 WALL-MOUNTED BATH & SHOWER FAUCET BODY

G1/2 250 F96061C-01 WALL-MOUNTED BATH & SHOWER FAUCET BODY

D224C+F96061C-01 WALL-MOUNTED BATHE MIXER W/ EXPOSED SHOWER SET