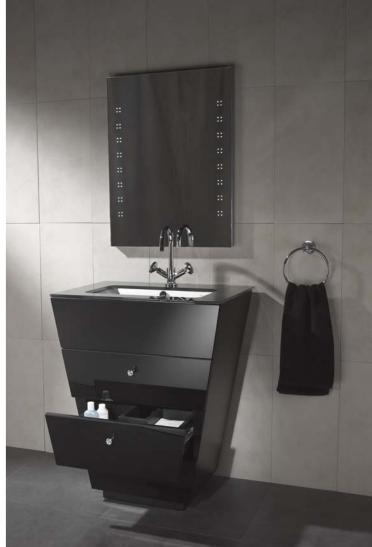

**MA007** 

75CM GLASS CONICAL CABINET 750X520X900mm Recommand mixer F12680C

MA001

60CM BLACK CONICAL CABINET 600X600X850mm Recommand mixer TF11251C

MA012

65CM WALL HUNG WOOD COLOR CABINET 650X450X380mm Recommand mixer F15051C+