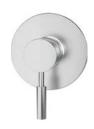

FB85251C-2 IN-WALL 2 WAY FAUCET BODY

FB85251C-3 IN-WALL 3 WAY FAUCET BODY

39

F81212C-B IN-WALL SINGLE LEVER LAVATORY/KITCHEN FAUCET

LF812C-1 IN-WALL SINGLE LEVER FAUCET BODY

LF812C-2 IN-WALL 2 WAY FAUCET BODY