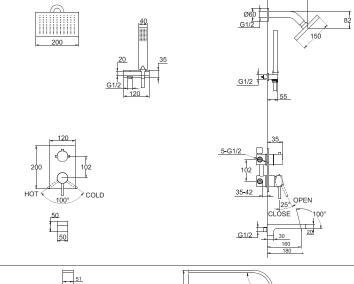

27

FB85179C-2

IN-WALL 2 WAY FAUCET BODY

IN-WALL 3 WAY FAUCET BODY

FB85179C-3

F93379C-01 WALL-MOUNTED SHOWER FAUCET BODY

D224C+F61379C-01 WALL-MOUNTED BATHE & SHOWER MIXER W/ EXPOSED SHOWER SET

F12680C TWO HANDLE LAVATORY CRYSTAL FAUCET

F21180C 3 PCS WIDESPREAD LAVATORY CRYSTAL FAUCET

faucet

MAX25 55

COLD

31

F66061C-01 WALL-MOUNTED BATH & SHOWER FAUCET BODY

G1/2 250 F96061C-01 WALL-MOUNTED BATH & SHOWER FAUCET BODY

D224C+F96061C-01 WALL-MOUNTED BATHE MIXER W/ EXPOSED SHOWER SET