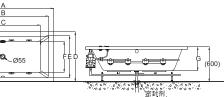

#### B25912W-1

1900X800X560mm

Squares and upright modeling, consistent in taste and style. Excellent proportions make your bathroom a daily source of enjoyment.

Creative"One Piece Integration"design,integrate bathtub with a leisure bar.

B25001W-4 2120×1300×610mm B25903W-4 1900×1300×640mm

thtub 11 bathtub 12