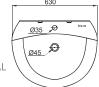

**C22161W-1**63CM BASIN / PEDESTAL
630X500X850mm

C22145W-1 56CM UNDER COUNTER BASIN 560X460X205mm

**C22162W-1** 60CM BASIN / PEDESTAL 602X475X905mm

**C22160W-1**63CM BASIN /SEMI- PEDESTAL
630X500X520mm

**C22139W-1** 48CM BASIN / PEDESTAL 480X430X790mm