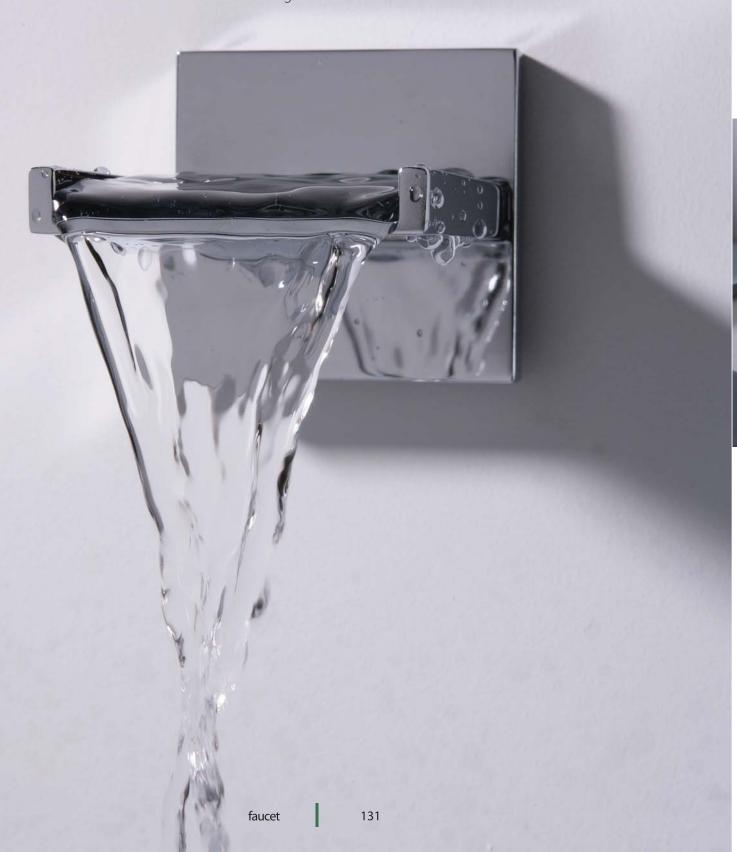

### Water fall spout

Uniquely invented natural manner of water

FS105C bath spout width siae:180mm

#### Crystal

#### Flat

Create a charismatic living environment and give ourselves a tasteful life.

The scintillating soul of design, an infinite source of in spiration, precision cut crystal elements have become an essential ingredient of luxury, mutually beneficial collaboration with great idea.