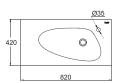

C2273W-1 820X420X185mm

Simple architectural style, simple product design, simple life and leisurely pace are often what we truly pursue, as their charms are irresistible.

C2244W **C2244W-1** (1 HOLE) **C2244W-8 (**3 HOLE) 71CM RECTANGULAR BASIN 710X480X140mm

C22136W-1 53CM SEMI-RECESSED COUNTER TOP BASIN 535X470X190mm

C2273W-1 82CM COUNTER TOP BASIN 820X420X185mm

C22156W 48CM UNDER COUNTER BASIN 480X400X185mm