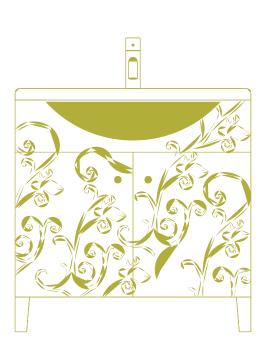

#### 31 Furniture

33 Classicism

37 Cone

39 Modernism

41 Black

43 Modern

#### Classicism

The new generation of bathroom cabinet, by combining multiple elements of fashion and tradition, brings out the best of design art and gives maximal play to its functions. With the Bravat product portfolio, a bathroom can become a comfortable and creative space.