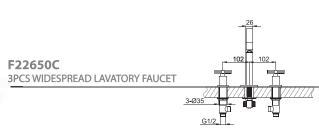

27

FB85179C-2

IN-WALL 2 WAY FAUCET BODY

IN-WALL 3 WAY FAUCET BODY

FB85179C-3

F93379C-01 WALL-MOUNTED SHOWER FAUCET BODY

D224C+F61379C-01 WALL-MOUNTED BATHE & SHOWER MIXER W/ EXPOSED SHOWER SET

F12680C TWO HANDLE LAVATORY CRYSTAL FAUCET

F21180C 3 PCS WIDESPREAD LAVATORY CRYSTAL FAUCET

faucet

MAX25 55

COLD

31

F66061C-01 WALL-MOUNTED BATH & SHOWER FAUCET BODY

G1/2 250 F96061C-01 WALL-MOUNTED BATH & SHOWER FAUCET BODY

D224C+F96061C-01 WALL-MOUNTED BATHE MIXER W/ EXPOSED SHOWER SET