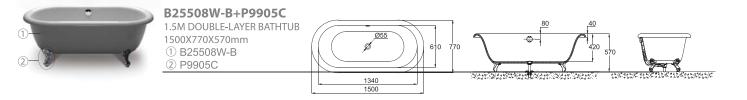

500X1500X600mm





B25615W 1.6M BUILD IN BATHTUB 1600X1600X490mm







B25615W-4 1.6M BUILD IN MASSAGEBATHTUB 1600X1600X600mm



bathtub

Bathtub Series Bathtub Series



**B25513W-6** 1.5M BUBBLE MASSAG BATHTUB 1500X750X600mm











B25801W-6 1.75M BUBBLE MASSAG BATHTUB 1750X810X600mm







B25712W 1.7M BUILD IN BATHTUB 1700X900X440mm









B25712W-6

1.70M BUBBLE MASSAG BATHTUB 1700X900X600mm







B25801W

1.5M BUILD IN BATHTUB 1750X810X440mm









| Product No. | Α    | В    | С   | D   | Е   | F   |
|-------------|------|------|-----|-----|-----|-----|
| B25505W     | 1500 | 1380 |     |     |     |     |
| B25705W     | 1700 | 1560 | 750 | 610 | 460 | 410 |
| B25805W     | 1800 | 1640 | 800 | 640 | 420 | 430 |



























Bathtub Series Bathtub Series





















Bathtub Series Bathtub Series









bathtub

7

bathtub

R

Furniture Series Furniture Series



#### MA010-1

CLASSIC CABINET SET W/STONE TABLE TOP

- ① M230N 1050X750X34mm ② M3432W 530X405X2050mm
- ③ MA010 1100X610X930mm Recommand mixer F12680C /F11251C





#### MA011

85CM CLASSIC CABINET W/STONE TABLE TOP 850X610X930mm Recommand mixer F12680C /F11251C





#### MA016

ENGRAVED WALL HUNG CABINET SET

① M231N 1200X430X50mm ② M3562W 1200X560X495mm Recommand mixer F12680C /F11251C





MA015

ENGRAVED CABINET 820X465X865mm Recommand mixer F12680C

/F11251C M231Y







MA014

METAL-CROFTS COUNTER BASIN TABLE 700X550X690mm Recommand mixer F15051C+D915C







**MA007** 

75CM GLASS CONICAL CABINET 750X520X900mm Recommand mixer F12680C





MA001

60CM BLACK CONICAL CAB