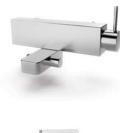

BASIN 560X460X205mm









**C22162W-1** 60CM BASIN / PEDESTAL 602X475X905mm







**C22160W-1**63CM BASIN /SEMI- PEDESTAL
630X500X520mm









**C22139W-1** 48CM BASIN / PEDESTAL 480X430X790mm





**C22147W-1** 56CM BASIN /SEMI- PEDESTAL 560X480X460mm









**C2241W-1** 60CM BASIN / PEDESTAL 605X520X840mm









**C22133W-1**55CM BASIN /SEMI- PEDESTAL
550X430X445mm









X22001W
60CM RESIN COUNTER TOP BASIN 600X420X140mm







27





FB85179C-2

IN-WALL 2 WAY FAUCET BODY







IN-WALL 3 WAY FAUCET BODY

FB85179C-3



F93379C-01 WALL-MOUNTED SHOWER FAUCET BODY







D224C+F61379C-01 WALL-MOUNTED BATHE & SHOWER MIXER W/ EXPOSED SHOWER SET



F12680C TWO HANDLE LAVATORY CRYSTAL FAUCET







F21180C 3 PCS WIDESPREAD LAVATORY CRYSTAL FAUCET



faucet



MAX25 55

COLD

31



F66061C-01 WALL-MOUNTED BATH & SHOWER FAUCET BODY























G1/2 250 F96061C-01 WALL-MOUNTED BATH & SHOWER FAUCET BODY









D224C+F96061C-01 WALL-MOUNTED BATHE MIXER W/ EXPOSED SHOWER SET

faucet

33

faucet

34



faucet 35 faucet 36



F82969C-2
IN-WALL LAVATORY/KITCHEN FAUCET





F82969C-3
IN-WALL LAVATORY/KITCHEN FAUCET



















FB85151C-3 IN-WALL 3 WAY FAUCET BODY











FB85251C-2 IN-WALL 2 WAY FAUCET BODY

FB85251C-3 IN-WALL 3 WAY FAUCET BODY











39







F81212C-B IN-WALL SINGLE LEVER LAVATORY/KITCHEN FAUCET





LF812C-1 IN-WALL SINGLE LEVER FAUCET BODY







LF812C-2 IN-WALL 2 WAY FAUCET BODY



38-50 CLOSE 25° OPEN



FB85212C-2 IN-WALL 2 WAY FAUCET BODY



Ø28 Ø50 68-85 CLOSE 1-25 145



FB85212C-3 IN-WALL 3 WAY FAUCET BODY









LF