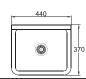

C2301W

SQUATTING PAN NOTE:DEODORIZATION SYSTERM, DISTANCE FROM OUTLET TO INLET 400MM 600X430X270mm

**C2220W** 43CM BOWL BASIN 430X430X165mm

**C2706W**MOP BASIN
440X370X635mm

ξ 70

245

**C22135W** 40CM COUNTERTOP BASIN 400X400X155mm