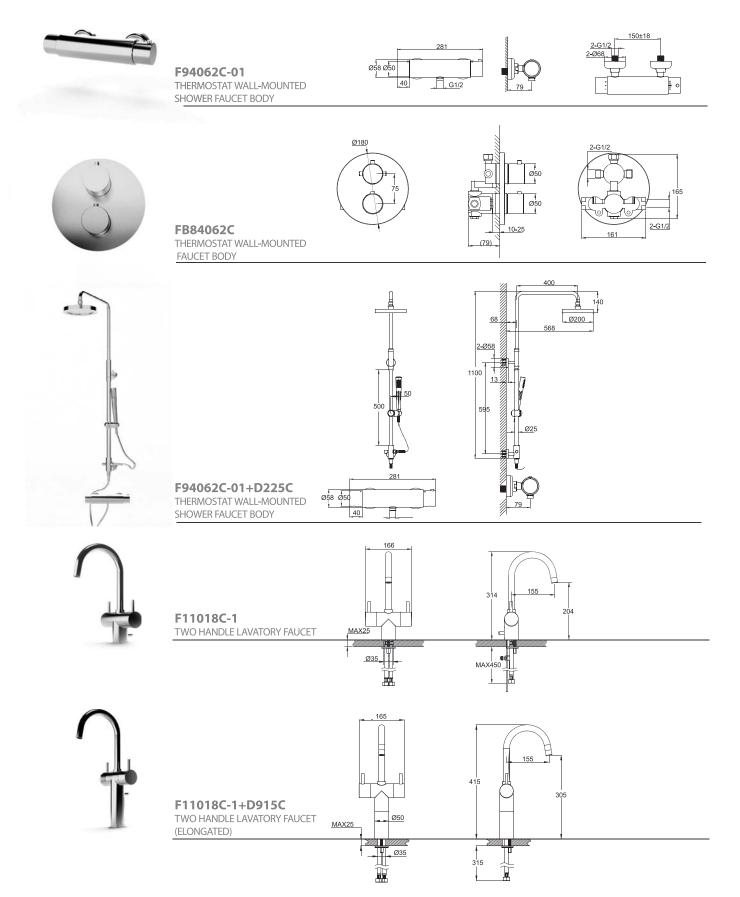

-01 WALL-MOUNTED BATH & SHOWER FAUCET BODY









D224C+F96061C-01 WALL-MOUNTED BATHE MIXER W/ EXPOSED SHOWER SET

faucet

33

faucet

34



faucet 35 faucet 36



F82969C-2
IN-WALL LAVATORY/KITCHEN FAUCET





F82969C-3
IN-WALL LAVATORY/KITCHEN FAUCET



















FB85151C-3 IN-WALL 3 WAY FAUCET BODY











FB85251C-2 IN-WALL 2 WAY FAUCET BODY

FB85251C-3 IN-WALL 3 WAY FAUCET BODY











39







F81212C-B IN-WALL SINGLE LEVER LAVATORY/KITCHEN FAUCET





LF812C-1 IN-WALL SINGLE LEVER FAUCET BODY







LF812C-2 IN-WALL 2 WAY FAUCET BODY



38-50 CLOSE 25° OPEN



FB85212C-2 IN-WALL 2 WAY FAUCET BODY



Ø28 Ø50 68-85 CLOSE 1-25 145



FB85212C-3 IN-WALL 3 WAY FAUCET BODY









LF812C-2+P7768C WALL-MOUNTED SINGLE LEVERBATH & SHOWER FAUCET









































F60915C-E CLASSIC TWO HANDLE BATH & SHOWER FAUCET

2-Ø30 2-Ø70

2-G1/2

















F12329C-A SINGLE LEVER LAVATORY FAUCET (ELONGATED)

2-G1/2

COLD



















## project reference

People in the modern age seek their own quiet and peaceful corner in a city filled with the rush, noise and stresses of daily life. We create to help meet your expectations.







residential reference



















Holiday Inn

SUFFENHE 每存用性限信目情况

















resort hotel

Bravat have provided design inspirations and elements to meet the most urgent needs of designers, and are proud of e very design work achieved by them.







### The Palmyra Resort & Spa Jamaica

Solís The Palmyra Resort & Spa is offering a once in a lifetime introductory promotion where guests are GUARANTEED