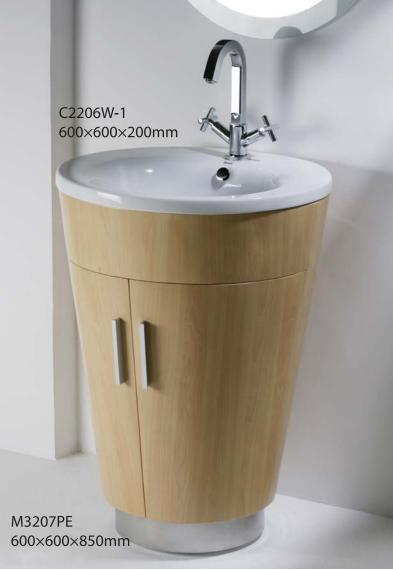

**C22157W-1**41CM COUNTERTOP BASIN 410X260X130mm

**C22115XW**43CM COUNTERTOP BASIN
435X435X150mm

385 90 1 150

21

C2296W **C2296W-1** (1 HOLE) 47CM RECTANGULAR BASIN 470X465X155mm

C2206W-1 60CM COUNTERTOP BASIN 600X600X200mm