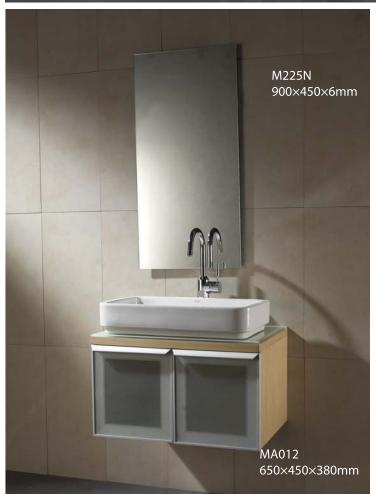

**MA007** 

75CM GLASS CONICAL CABINET 750X520X900mm Recommand mixer F12680C

MA001

60CM BLACK CONICAL CABINET 600X600X850mm Recommand mixer TF11251C

MA012

65CM WALL HUNG WOOD COLOR CABINET 650X450X380mm Recommand mixer F15051C+