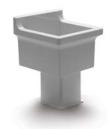

C2301W

SQUATTING PAN NOTE:DEODORIZATION SYSTERM, DISTANCE FROM OUTLET TO INLET 400MM 600X430X270mm

**C2220W** 43CM BOWL BASIN 430X430X165mm

**C2706W**MOP BASIN
440X370X635mm

ξ 70

245

**C22135W** 40CM COUNTERTOP BASIN 400X400X155mm