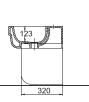

C2244W **C2244W-1** (1 HOLE) **C2244W-8 (**3 HOLE) 71CM RECTANGULAR BASIN 710X480X140mm

C22136W-1 53CM SEMI-RECESSED COUNTER TOP BASIN 535X470X190mm

C2273W-1 82CM COUNTER TOP BASIN 820X420X185mm

C22156W 48CM UNDER COUNTER BASIN 480X400X185mm