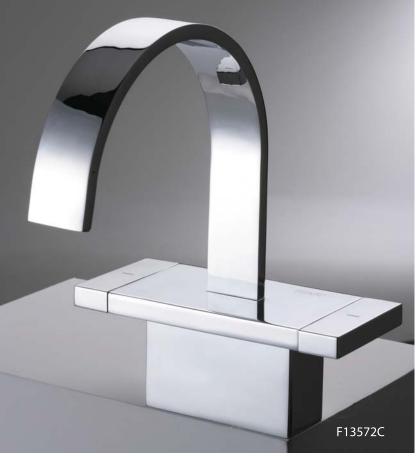

C2251W 60CM RECTANGULARCOUNTER TOP BASIN 600X450X160mm

C22137W **C22137W-1** (1 HOLE) **C22137W-8** (3 HOLES) 59CM COUNTERTOP BASIN 595X450X145mm

C2271W **C2271W-1** (1 HOLE) **C2271W-8** (3 HOLES) 58CM COUNTERTOP BASIN 580X460X150mm