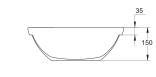

B25801W

1.5M BUILD IN BATHTUB 1750X810X440mm

| Product No. | Α    | В    | С   | D   | Е   | F   |
|-------------|------|------|-----|-----|-----|-----|
| B25505W     | 1500 | 1380 |     |     |     |     |
| B25705W     | 1700 | 1560 | 750 | 610 | 460 | 410 |
| B25805W     | 1800 | 1640 | 800 | 640 | 420 | 430 |