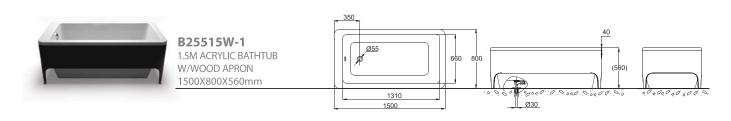

B25801W

1.5M BUILD IN BATHTUB 1750X810X440mm

| Product No. | Α    | В    | С   | D   | Е   | F   |
|-------------|------|------|-----|-----|-----|-----|
| B25505W     | 1500 | 1380 |     |     |     |     |
| B25705W     | 1700 | 1560 | 750 | 610 | 460 | 410 |
| B25805W     | 1800 | 1640 | 800 | 640 | 420 | 430 |