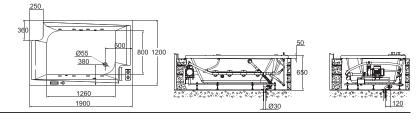

#### Twin

B25904W

1900X1200X500mm

Two-person bathtub allows no waste of space. Maximal immersion in water satisfies people's demand of water and makes the bathroom the best space for family members to communicate with each other and reflect.