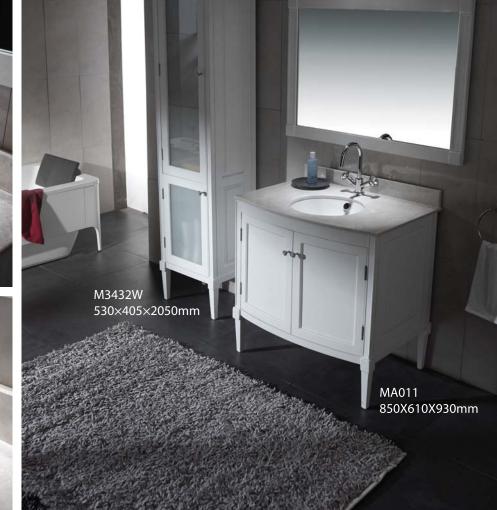

#### MA011

85CM CLASSIC CABINET W/STONE TABLE TOP 850X610X930mm Recommand mixer F12680C /F11251C