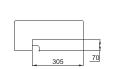

#### Flat

D7116C

D7112C-A

306×70mm

faucet 137 faucet 138

D7112K-A

D7116K

D7113K