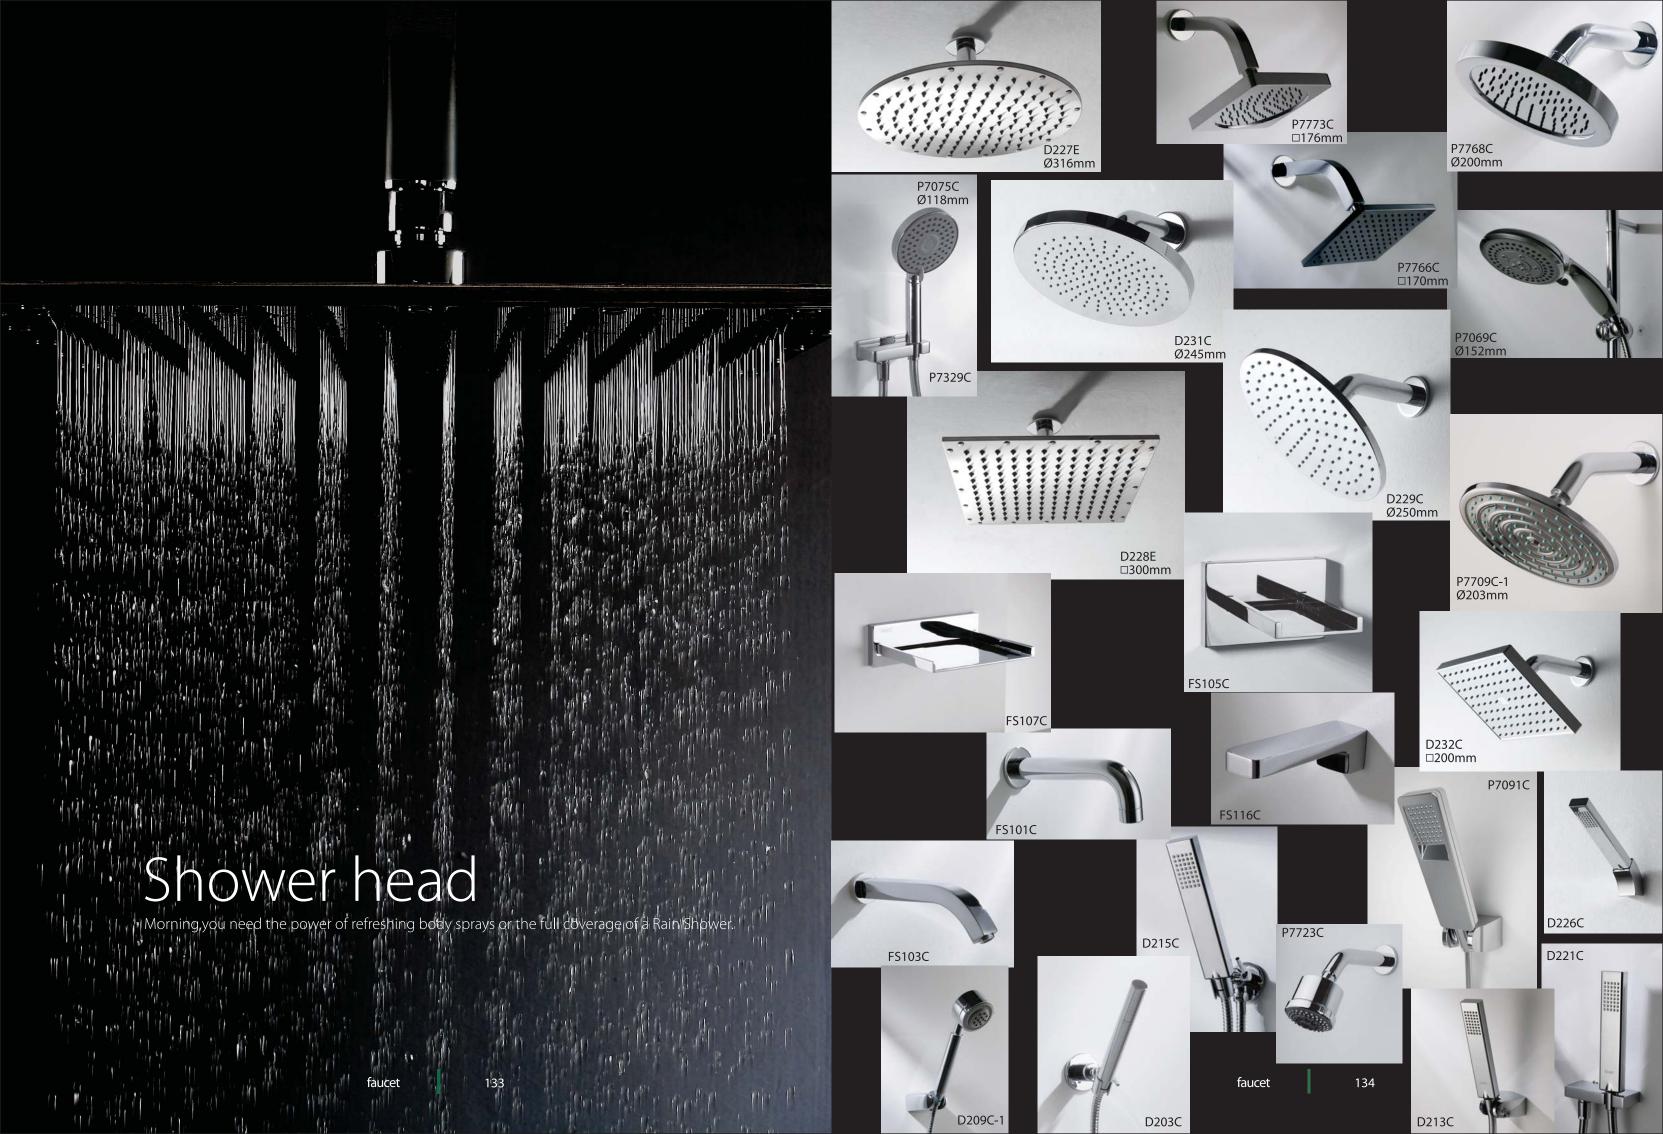

#### 129 Accessories

129 Crystal

131 Spout

133 Shower head

135 Sliding bar

136 Sliding bar

137 Square

137 Classic

### Water fall spout

Uniquely invented natural manner of water

FS105C bath spout width siae:180mm