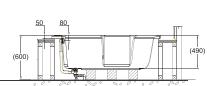

B25310W 1.3M BUILD IN BATHTUB 1300X1240X435mm

B25510W 1.5M BUILD IN BATHTUB

1500X1500X470mm

B25510W-4 1.5M BUILD IN MASSAGE BATHTUB 1500X1500X600mm

B25615W 1.6M BUILD IN BATHTUB 1600X1600X490mm

B25615W-4 1.6M BUILD IN MASSAGEBATHTUB 1600X1600X600mm