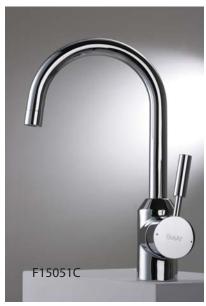

#### MA016

ENGRAVED WALL HUNG CABINET SET

① M231N 1200X430X50mm ② M3562W 1200X560X495mm Recommand mixer F12680C /F11251C

MA015

ENGRAVED CABINET 820X465X865mm Recommand mixer F12680C

/F11251C M231Y

MA014

METAL-CROFTS COUNTER BASIN TABLE 700X550X690mm Recommand mixer F15051C+D915C