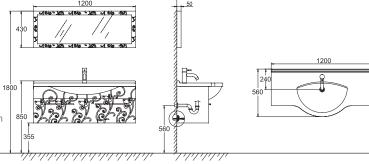

#### MA016

ENGRAVED WALL HUNG CABINET SET

① M231N 1200X430X50mm ② M3562W 1200X560X495mm Recommand mixer F12680C /F11251C

MA015

ENGRAVED CABINET 820X465X865mm Recommand mixer F12680C

/F11251C M231Y

MA014

METAL-CROFTS COUNTER BASIN TABLE 700X550X690mm Recommand mixer F15051C+D915C