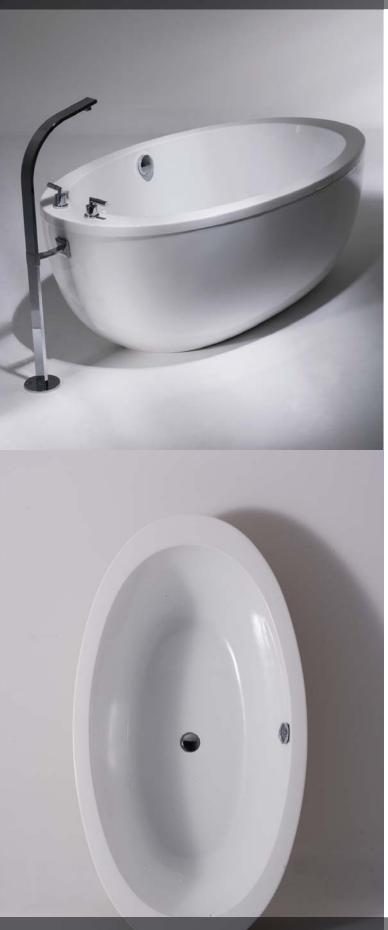

B25712W 1700X900x440mm

Ova

Attractive modeling and proportions in design make this an important article in decoration. Easy installation and convenient in use.

bathtub 17 bathtub 18