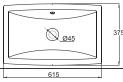

C2244W **C2244W-1** (1 HOLE) **C2244W-8 (**3 HOLE) 71CM RECTANGULAR BASIN 710X480X140mm

C22136W-1 53CM SEMI-RECESSED COUNTER TOP BASIN 535X470X190mm

C2273W-1 82CM COUNTER TOP BASIN 820X420X185mm

C22156W 48CM UNDER COUNTER BASIN 480X400X185mm