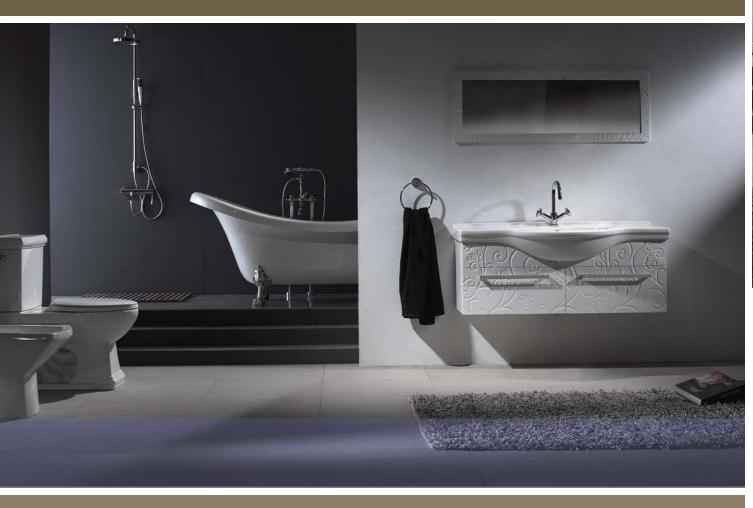

#### MA016

ENGRAVED WALL HUNG CABINET SET

① M231N 1200X430X50mm ② M3562W 1200X560X495mm Recommand mixer F12680C /F11251C

MA015

ENGRAVED CABINET 820X465X865mm Recommand mixer F12680C

/F11251C M231Y

MA014

METAL-CROFTS COUNTER BASIN TABLE 700X550X690mm Recommand mixer F15051C+D915C