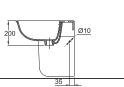

**C22161W-1**63CM BASIN / PEDESTAL
630X500X850mm

C22145W-1 56CM UNDER COUNTER BASIN 560X460X205mm

**C22162W-1** 60CM BASIN / PEDESTAL 602X475X905mm

**C22160W-1**63CM BASIN /SEMI- PEDESTAL
630X500X520mm

**C22139W-1** 48CM BASIN / PEDESTAL 480X430X790mm

**C22147W-1** 56CM BASIN /SEMI- PEDESTAL 560X480X460mm

**C2241W-1** 60CM BASIN / PEDESTAL 605X520X840mm

**C22133W-1**55CM BASIN /SEMI- PEDESTAL
550X430X445mm

X22001W
60CM RESIN COUNTER TOP BASIN 600X420X140mm