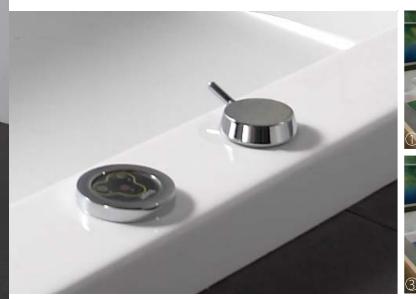

#### Bubble bathtub function:

- 1. Innovative 155 intensive airjets, all-encompassing balanced body massage experience.
- 2. Adjustable airflow, free massage intensity setting.
- 3. BODY-CONTOUR airjet design, aesthetic outline, comfortable and ideal for lying bath.
- 4. Smart cleaning system, ensure hygienic and healthy.

Control panel

24

- 1. air pump buttom
- 2. air flow power up
- 3. air flow power down

23 bathtub