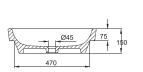

C2244W **C2244W-1** (1 HOLE) **C2244W-8 (**3 HOLE) 71CM RECTANGULAR BASIN 710X480X140mm

C22136W-1 53CM SEMI-RECESSED COUNTER TOP BASIN 535X470X190mm

C2273W-1 82CM COUNTER TOP BASIN 820X420X185mm

C22156W 48CM UNDER COUNTER BASIN 480X400X185mm