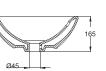

C2301W

SQUATTING PAN NOTE:DEODORIZATION SYSTERM, DISTANCE FROM OUTLET TO INLET 400MM 600X430X270mm

**C2220W** 43CM BOWL BASIN 430X430X165mm

**C2706W**MOP BASIN
440X370X635mm

ξ 70

245

**C22135W** 40CM COUNTERTOP BASIN 400X400X155mm