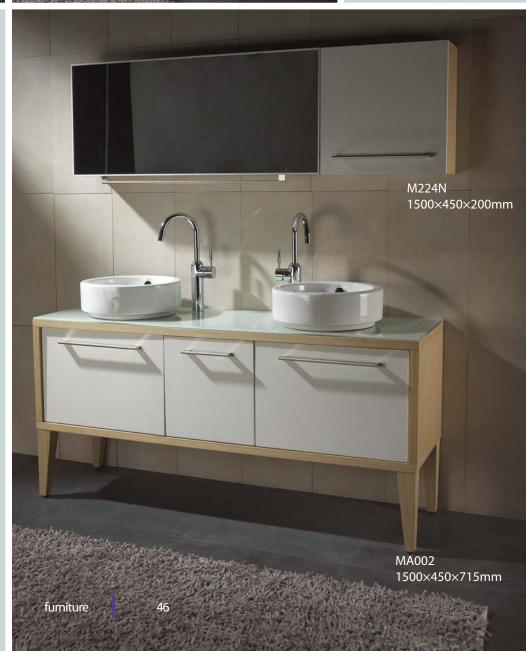

#### Furniture

With the mystery of black color, romanticism of white color, and gorgeous Baroque style, Bravat has generated rich artistic appeals and incomparable new visual experience.

niture 31 furniture

Driven by global activities for energy conservation and environmental protection, intelligentized and people-centered new bathroom products can bring fashionable users a unique visual experience.

Create a charismatic living environment and give ourselves a tasteful life.

M230N

1050X34X750mm