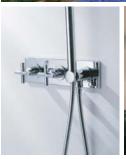

#### Perfect

The perfected design of the 3rd generation provides innovative new arrangements that are truly on the cutting edge for home products.

FB84062C

2-way Wall-mout Themostatic Transfer Valve

- Flow from Showerhead

FB84062C

#### Theromostate

The receiver of sense organ completely opens for being baptized by the intelligence of design and for enjoying it to our heart's content as if the culture interlace between time and space.

FB84062C

BRAVAT CONCEPT always represents the design style of delicacy, eternal and terseness which has been popularly followed by the interior design engineers in the world in the past, and provided the inexhaustible and admirable design work that as perfectly defined the limitless enthusiasm and experience of people's living and life.