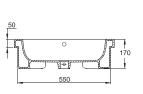

C22149W-1 (1 HOLE) **C22149W-8 (**3 HOLE) 58CM SEMI-RECESSED COUNTER TOP BASIN 580X420X170mm

C22131W 54CM UNDER COUNTER BASIN 545X385X205mm

Basin Series Basin Series

**C2284W**62CM UNDER COUNTER BASIN
615X375X160mm