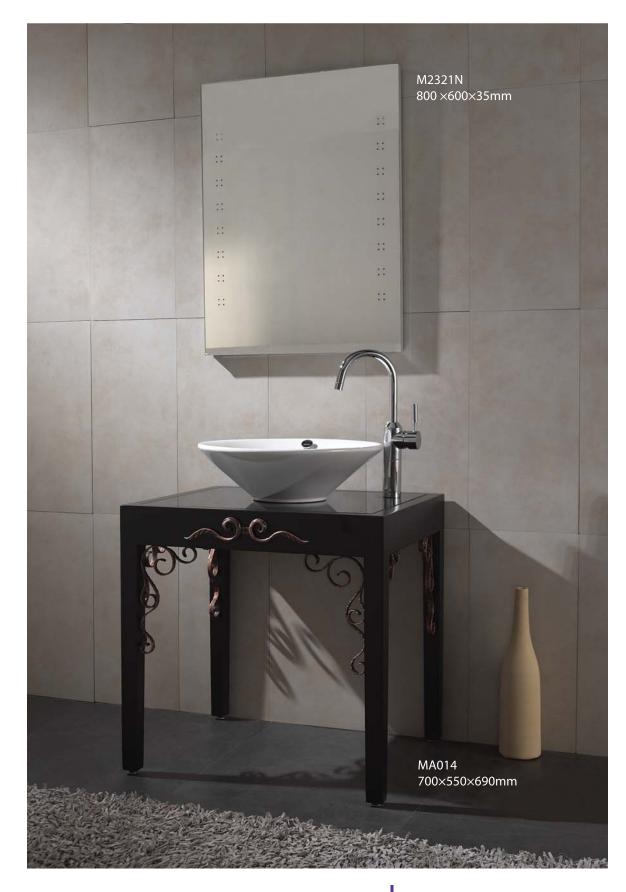

#### MA016

ENGRAVED WALL HUNG CABINET SET

① M231N 1200X430X50mm ② M3562W 1200X560X495mm Recommand mixer F12680C /F11251C

MA015

ENGRAVED CABINET 820X465X865mm Recommand mixer F12680C

/F11251C M231Y

MA014

METAL-CROFTS COUNTER BASIN TABLE 700X550X690mm Recommand mixer F15051C+D915C