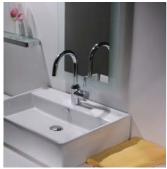

#### Bathtub

Black and white, the two most fundamental colors in nature, modestly present a tranquil and superb space.

creative space

bathtub 1 bathtub

#### White

Color is also a way to express one's individuality, and the style of a home reveals the true inner feelings of the designer and the host.

#### B25912W-1

1900X800X560mm

Squares and upright modeling, consistent in taste and style. Excellent proportions make your bathroom a daily source of enjoyment.

Creative"One Piece Integration"design,integrate bathtub with a leisure bar.