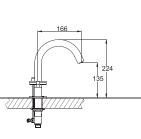

#### Pedestal Basin

Minimalist design originated from a high-quality life and rich cultural background. Imitating geometric forms in the physical environment, the products, crystallization of human purity, will give you an exclusive visual pleasure, and turn a bathroom into a mood conditioner. With a perfect marriage of functionality and aesthetics, Bravat's full product portfolio presents aids to vital functions with sculptural aesthetic appeal to give your house an outstanding tasteful touch.

BRAVAT CONCEPT always represents the design style of delicacy, eternal and terseness which has been popularly followed by the interior design engineers in the world in the past, and provided the inexhaustible and admirable design work that as perfectly defined the limitless enthusiasm and experience of people's living and life.

The terse lines cause graceful and tasteful visual sense, and form the perfect and representative works of the modern principle of simplification.

Countertop
semi-height design provides the benefit of a conventional sink structure while eliminating the disadvantages of larger sized conventional basin. The new preferred choice for designers.