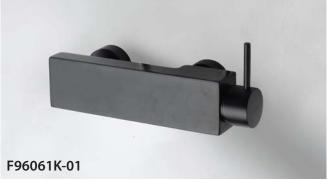

F21180C 3 PCS WIDESPREAD LAVATORY CRYSTAL FAUCET

faucet

MAX25 55

COLD

31

F66061C-01 WALL-MOUNTED BATH & SHOWER FAUCET BODY

G1/2 250 F96061C-01 WALL-MOUNTED BATH & SHOWER FAUCET BODY

D224C+F96061C-01 WALL-MOUNTED BATHE MIXER W/ EXPOSED SHOWER SET