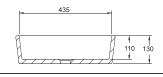

B25310W 1.3M BUILD IN BATHTUB 1300X1240X435mm

B25510W 1.5M BUILD IN BATHTUB

1500X1500X470mm

B25510W-4 1.5M BUILD IN MASSAGE BATHTUB 1500X1500X600mm

B25615W 1.6M BUILD IN BATHTUB 1600X1600X490mm

B25615W-4 1.6M BUILD IN MASSAGEBATHTUB 1600X1600X600mm