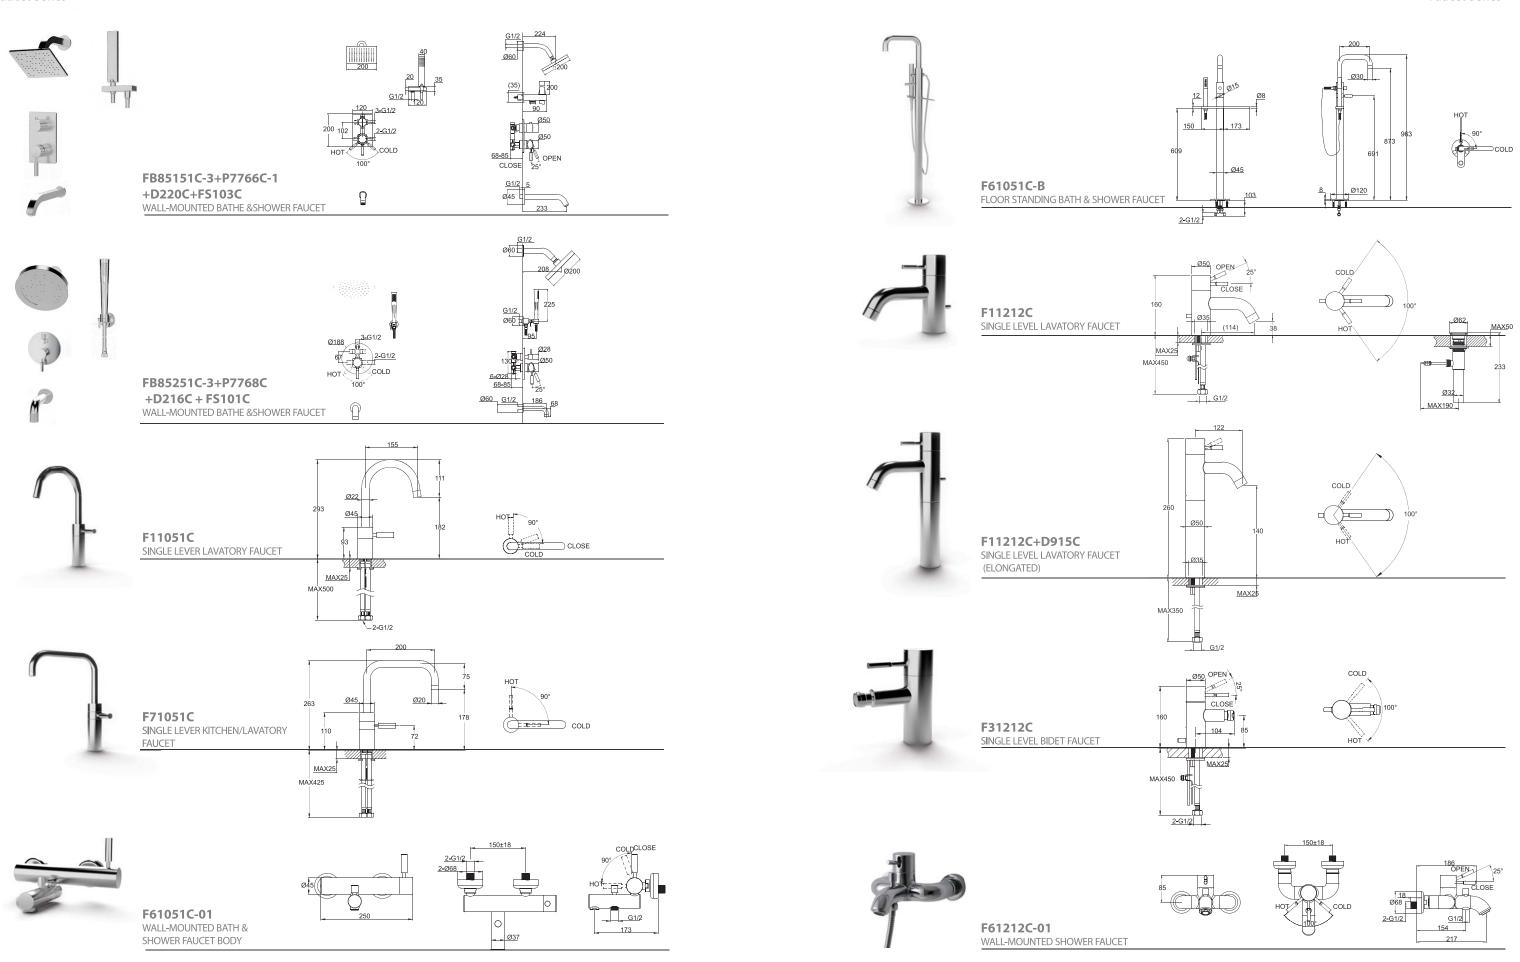

27

FB85179C-2

IN-WALL 2 WAY FAUCET BODY

IN-WALL 3 WAY FAUCET BODY

FB85179C-3

F93379C-01 WALL-MOUNTED SHOWER FAUCET BODY

D224C+F61379C-01 WALL-MOUNTED BATHE & SHOWER MIXER W/ EXPOSED SHOWER SET

F12680C TWO HANDLE LAVATORY CRYSTAL FAUCET

F21180C 3 PCS WIDESPREAD LAVATORY CRYSTAL FAUCET

faucet

MAX25 55

COLD

31

F66061C-01 WALL-MOUNTED BATH & SHOWER FAUCET BODY

G1/2 250 F96061C-01 WALL-MOUNTED BATH & SHOWER FAUCET BODY

D224C+F96061C-01 WALL-MOUNTED BATHE MIXER W/ EXPOSED SHOWER SET

faucet

33

faucet

34

faucet 35 faucet 36

F82969C-2
IN-WALL LAVATORY/KITCHEN FAUCET

F82969C-3
IN-WALL LAVATORY/KITCHEN FAUCET

FB85151C-3 IN-WALL 3 WAY FAUCET BODY

FB85251C-2 IN-WALL 2 WAY FAUCET BODY

FB85251C-3 IN-WALL 3 WAY FAUCET BODY

39

F81212C-B IN-WALL SINGLE LEVER LAVATORY/KITCHEN FAUCET

LF812C-1 IN-WALL SINGLE LEVER FAUCET BODY

LF812C-2 IN-WALL 2 WAY FAUCET BODY

38-50 CLOSE 25° OPEN

FB85212C-2 IN-WALL 2 WAY FAUCET BODY

Ø28 Ø50 68-85 CLOSE 1-25 145

FB85212C-3 IN-WALL 3 WAY FAUCET BODY

LF812C-2+P7768C WALL-MOUNTED SINGLE LEVERBATH & SHOWER FAUCET

F60915C-E CLASSIC TWO HANDLE BATH & SHOWER FAUCET

2-Ø30 2-Ø70

2-G1/2

F12329C-A SINGLE LEVER LAVATORY FAUCET (ELONGATED)

2-G1/2

COLD