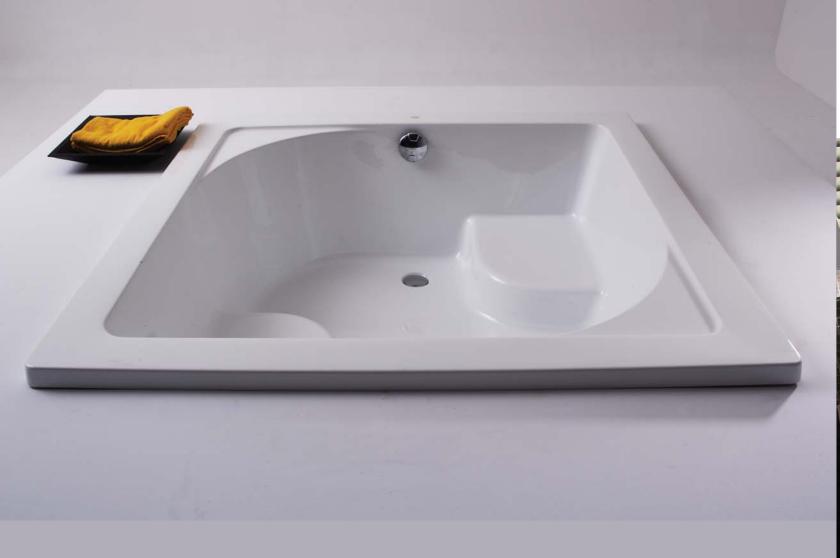

#### Square

The golden sunshine sprinkles in through the window while you sip a cup of home brewed coffee. You leisurely enter the welcoming steam of the bathtub. With the surrounding warmth, your weariness melts away and your private journey starts

B25310W 1300×1240×435mm

B25510W 1500X1500X470mm