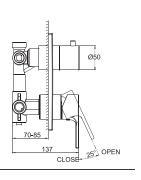

38-50 CLOSE 25° OPEN

FB85212C-2 IN-WALL 2 WAY FAUCET BODY

Ø28 Ø50 68-85 CLOSE 1-25 145

FB85212C-3 IN-WALL 3 WAY FAUCET BODY

LF812C-2+P7768C WALL-MOUNTED SINGLE LEVERBATH & SHOWER FAUCET

F60915C-E CLASSIC TWO HANDLE BATH & SHOWER FAUCET