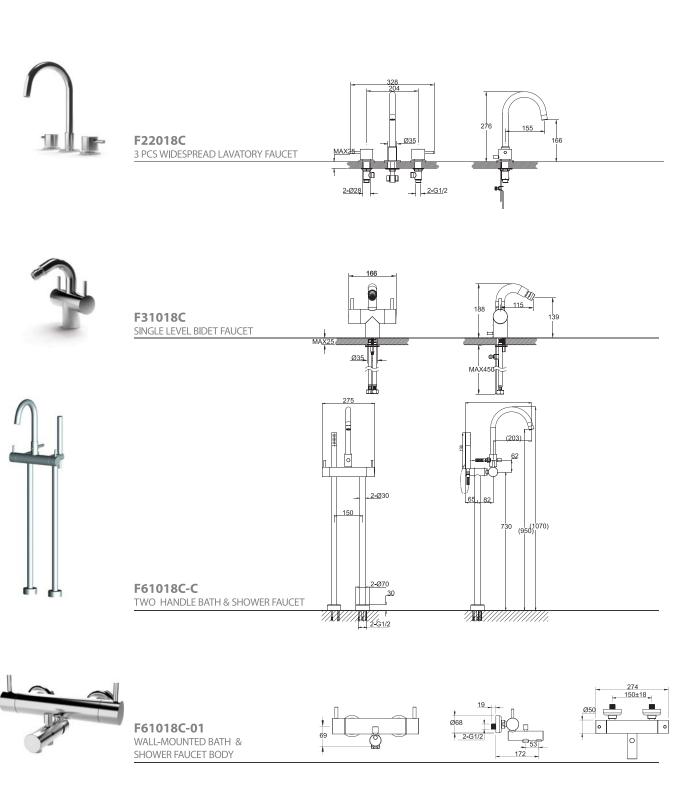

1 WALL-MOUNTED BATH & SHOWER FAUCET BODY









D224C+F96061C-01 WALL-MOUNTED BATHE MIXER W/ EXPOSED SHOWER SET

faucet

33

faucet

34



faucet 35 faucet 36



F82969C-2
IN-WALL LAVATORY/KITCHEN FAUCET





F82969C-3
IN-WALL LAVATORY/KITCHEN FAUCET



















FB85151C-3 IN-WALL 3 WAY FAUCET BODY











FB85251C-2 IN-WALL 2 WAY FAUCET BODY

FB85251C-3 IN-WALL 3 WAY FAUCET BODY











39







F81212C-B IN-WALL SINGLE LEVER LAVATORY/KITCHEN FAUCET





LF812C-1 IN-WALL SINGLE LEVER FAUCET BODY







LF812C-2 IN-WALL 2 WAY FAUCET BODY



38-50 CLOSE 25° OPEN



FB85212C-2 IN-WALL 2 WAY FAUCET BODY



Ø28 Ø50 68-85 CLOSE 1-25 145



FB85212C-3 IN-WALL 3 WAY FAUCET BODY









LF812C-2+P7768C WALL-MOUNTED SINGLE LEVERBATH & SHOWER FAUCET









































F60915C-E CLASSIC TWO HANDLE BATH & SHOWER FAUCET

2-Ø30 2-Ø70

2-G1/2

















F12329C-A SINGLE LEVER LAVATORY FAUCET (ELONGATED)

2-G1/2

COLD



















## project reference

People in the modern age seek their own quiet and peaceful corner in a city filled with the rush, noise and stresses of daily life. We create to help meet your expectations.







residential reference



















Holiday Inn

SUFFENHE 每存用性限信目情况

















resort hotel

Bravat have provided design inspirations and elements to meet the most urgent needs of designers, and are proud of e very design work achieved by them.







### The Palmyra Resort & Spa Jamaica

Solís The Palmyra Resort & Spa is offering a once in a lifetime introductory promotion where guests are GUARANTEED a