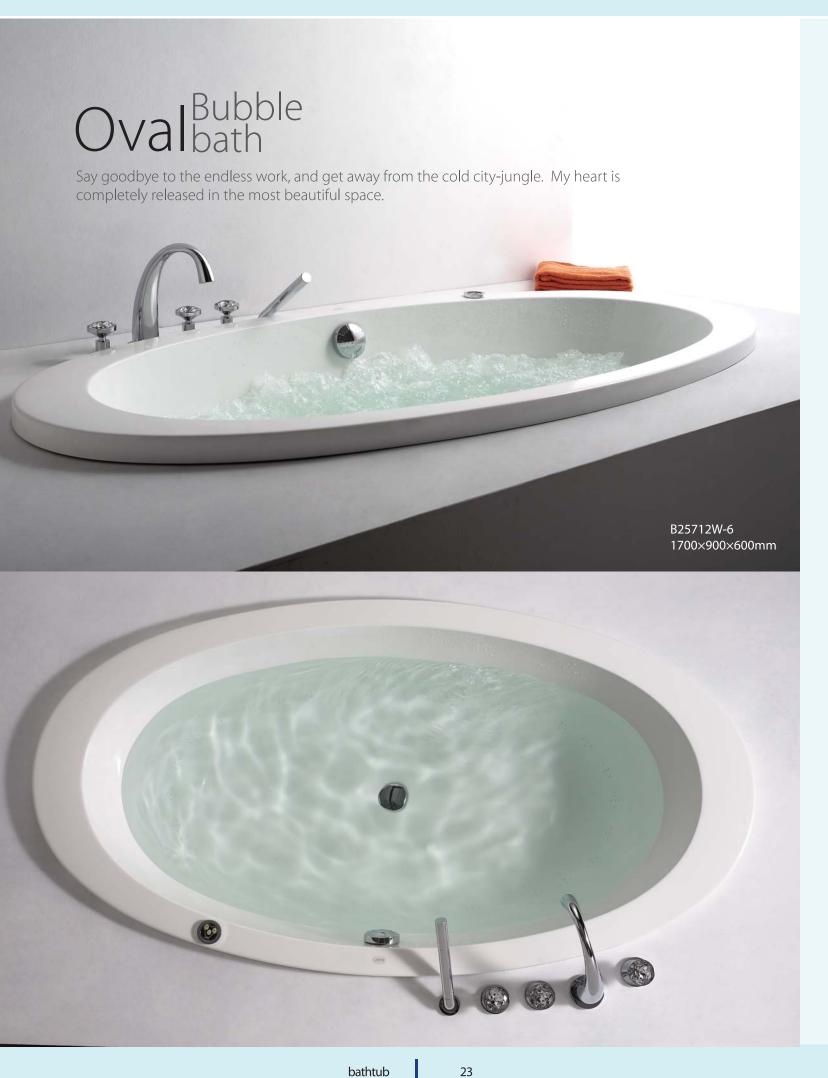

B25712W 1700X900x440mm

Ova

Attractive modeling and proportions in design make this an important article in decoration. Easy installation and convenient in use.

bathtub 17 bathtub 18

#### Bubble bathtub function:

- 1. Innovative 155 intensive airjets, all-encompassing balanced body massage experience.
- 2. Adjustable airflow, free massage intensity setting.
- 3. BODY-CONTOUR airjet design, aesthetic outline, comfortable and ideal for lying bath.
- 4. Smart cleaning system, ensure hygienic and healthy.

Control panel

24

- 1. air pump buttom
- 2. air flow power up
- 3. air flow power down

23 bathtub