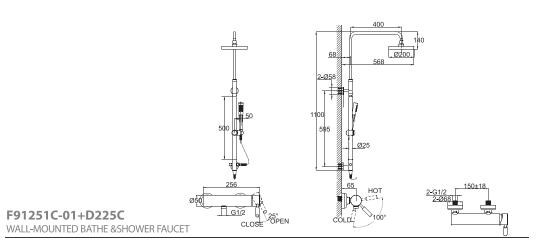

27

FB85179C-2

IN-WALL 2 WAY FAUCET BODY

IN-WALL 3 WAY FAUCET BODY

FB85179C-3

F93379C-01 WALL-MOUNTED SHOWER FAUCET BODY

D224C+F61379C-01 WALL-MOUNTED BATHE & SHOWER MIXER W/ EXPOSED SHOWER SET

F12680C TWO HANDLE LAVATORY CRYSTAL FAUCET

F21180C 3 PCS WIDESPREAD LAVATORY CRYSTAL FAUCET

faucet

MAX25 55

COLD

31

F66061C-01 WALL-MOUNTED BATH & SHOWER FAUCET BODY

G1/2 250 F96061C-01 WALL-MOUNTED BATH & SHOWER FAUCET BODY

D224C+F96061C-01 WALL-MOUNTED BATHE MIXER W/ EXPOSED SHOWER SET