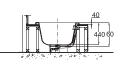

C2244W **C2244W-1** (1 HOLE) **C2244W-8 (**3 HOLE) 71CM RECTANGULAR BASIN 710X480X140mm

C22136W-1 53CM SEMI-RECESSED COUNTER TOP BASIN 535X470X190mm

C2273W-1 82CM COUNTER TOP BASIN 820X420X185mm

C22156W 48CM UNDER COUNTER BASIN 480X400X185mm