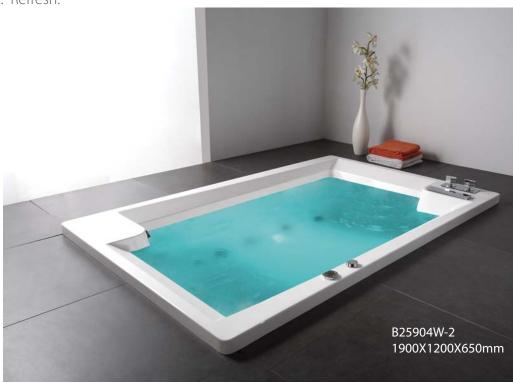

#### Twin

B25904W

1900X1200X500mm

Two-person bathtub allows no waste of space. Maximal immersion in water satisfies people's demand of water and makes the bathroom the best space for family members to communicate with each other and reflect.

B25001W-4 2120×1300×610mm B25903W-4 1900×1300×640mm

thtub 11 bathtub 12