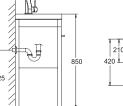

**MA007** 

75CM GLASS CONICAL CABINET 750X520X900mm Recommand mixer F12680C

MA001

60CM BLACK CONICAL CABINET 600X600X850mm Recommand mixer TF11251C

MA012

65CM WALL HUNG WOOD COLOR CABINET 650X450X380mm Recommand mixer F15051C+

D915C

MA006

82CM WOOD COLOR CABINET 820X420X850mm Recommand mixer F16061C

MA006A

82CM WOOD COLOR CABINET 820X420X850mm Recommand mixer F16061K

11

Toilet Series Toilet Series

C2504W-B3