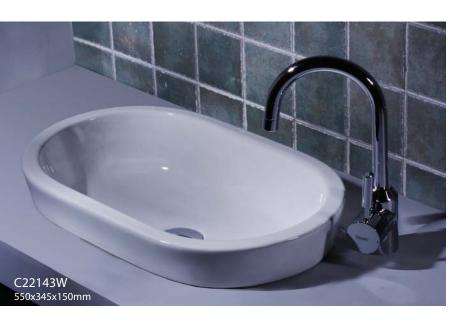

C22146W 50CM BOWL BASIN 500X500X150mm

C2293W 47CM RECTANGULAR BASIN 465X365X130mm

C22142W 75CM COUNTERTOP BASIN 750X450X250mm

C22144W 60CM COUNTERTOP BASIN 600X350X120mm

C22143W 55CM COUNTERTOP BASIN 550X345X150mm