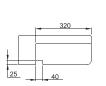

C2244W **C2244W-1** (1 HOLE) **C2244W-8 (**3 HOLE) 71CM RECTANGULAR BASIN 710X480X140mm

C22136W-1 53CM SEMI-RECESSED COUNTER TOP BASIN 535X470X190mm

C2273W-1 82CM COUNTER TOP BASIN 820X420X185mm

C22156W 48CM UNDER COUNTER BASIN 480X400X185mm