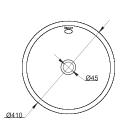

C2289W 43CM SEMI-RECESSED ROUND BASIN 430X430X150mm

C22153W 41CM UNDER COUNTER BASIN 410X410X160mm

C2295W C2295W-1 (1 HOLE) **C2295W-8 (**3 HOLE) 51CM SEMI-RECESSED COUNTER TOP BASIN 510X405X155mm

C22102XW 56CM UNDER COUNTER BASIN 565X415X215mm