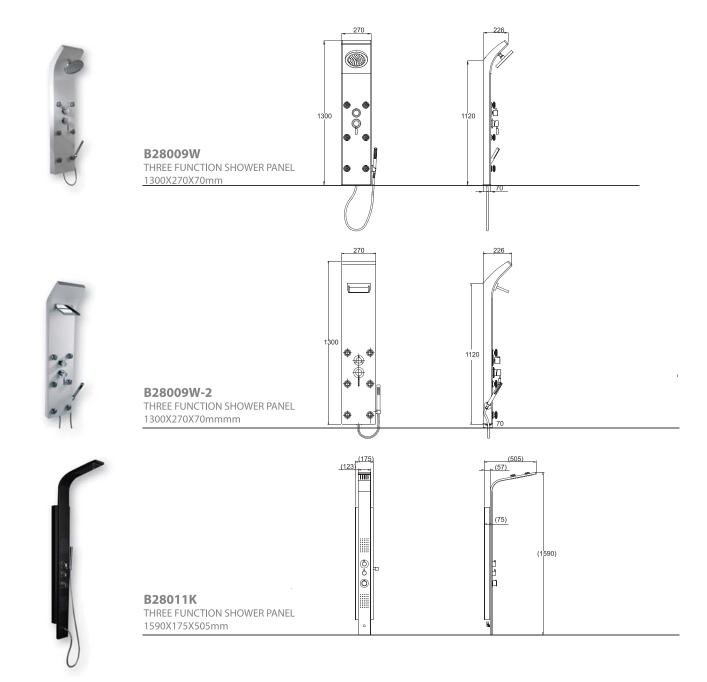

#### Shower panel

The beauty of simplicity and quality of product supersede the luxury of artificial decoration, and more smoothly expresses the concern of the user about culture and human nature.

Design expresses comprehensive elements such as nature, society, history, aesthetics and psychology. Design closer to the nature of life has more impact. Bravat does not specially pursue too many eye-catching changes but seek the most natural simplicity and purity.

B28009W-2 1300×270×70mm

bathtub

29

bathtub