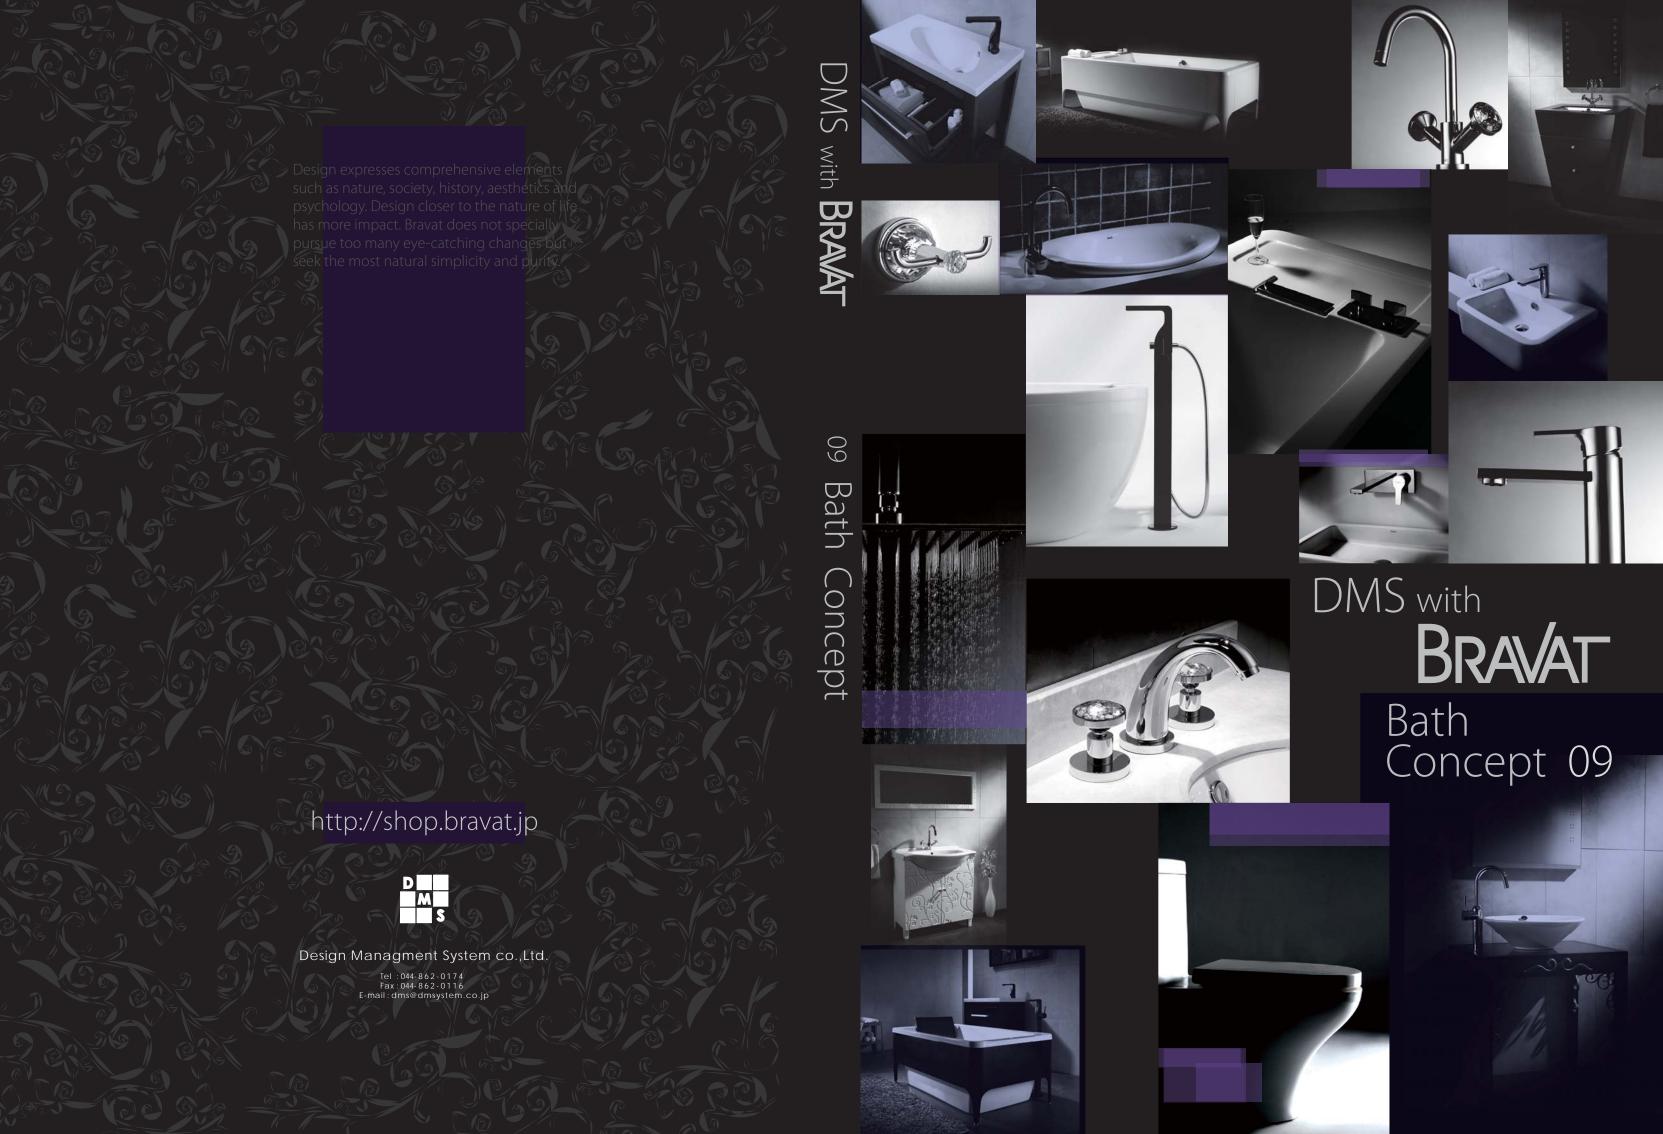

# Design & innovation

Design expresses comprehensive elements such as nature, society, history, aesthetics and psychology. Design closer to the nature of life has more impact. Bravat does not specially pursue too many eye-catching changes but seek natural simplicity and purity.

#### Index

01-08 Bathtub

09-12 Furniture

13-28 Toilet

29-56 Faucet