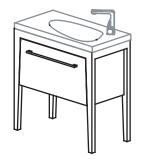

#### Modernism

The drawer style bathroom cabinet with a large capacity is very convenient for people to place or take out things. Matched with a corresponding ceramic basin and faucet, the product can become a highlight in a new generation bathroom.

furniture 39 furniture 40

The drawer style bathroom cabinet with a large capacity is very convenient for people to place or take out things. Matched with a corresponding ceramic basin and faucet, the product can become a highlight in a new generation bathroom.