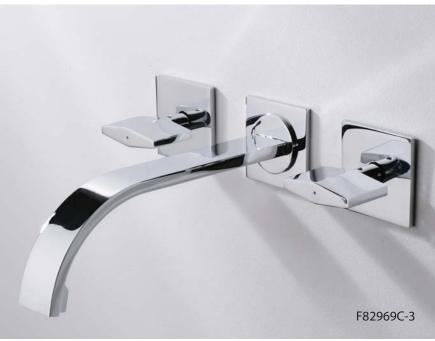

faucet

33

faucet

34

faucet 35 faucet 36

F82969C-2
IN-WALL LAVATORY/KITCHEN FAUCET

F82969C-3
IN-WALL LAVATORY/KITCHEN FAUCET

FB85151C-3 IN-WALL 3 WAY FAUCET BODY