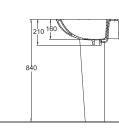

#### B25912W-1

1900X800X560mm

Squares and upright modeling, consistent in taste and style. Excellent proportions make your bathroom a daily source of enjoyment.

Creative"One Piece Integration"design,integrate bathtub with a leisure bar.