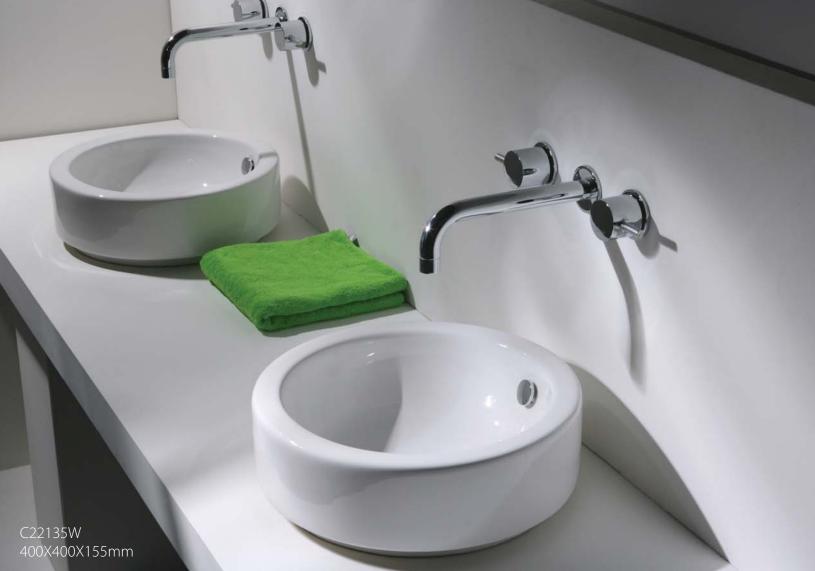

C2301W

SQUATTING PAN NOTE:DEODORIZATION SYSTERM, DISTANCE FROM OUTLET TO INLET 400MM 600X430X270mm

**C2220W** 43CM BOWL BASIN 430X430X165mm

**C2706W**MOP BASIN
440X370X635mm

ξ 70

245

**C22135W** 40CM COUNTERTOP BASIN 400X400X155mm