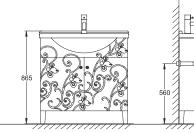

#### MA016

ENGRAVED WALL HUNG CABINET SET

① M231N 1200X430X50mm ② M3562W 1200X560X495mm Recommand mixer F12680C /F11251C

MA015

ENGRAVED CABINET 820X465X865mm Recommand mixer F12680C

/F11251C M231Y

MA014

METAL-CROFTS COUNTER BASIN TABLE 700X550X690mm Recommand mixer F15051C+D915C