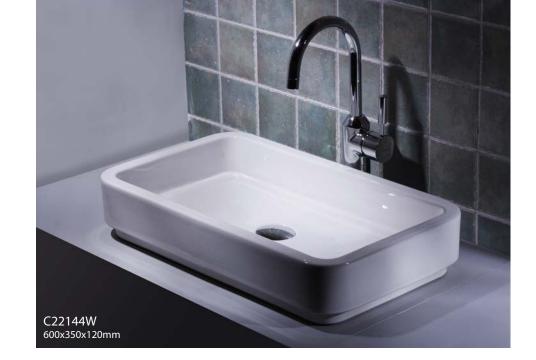

C22146W 50CM BOWL BASIN 500X500X150mm

C2293W 47CM RECTANGULAR BASIN 465X365X130mm

C22142W 75CM COUNTERTOP BASIN 750X450X250mm

C22144W 60CM COUNTERTOP BASIN 600X350X120mm

C22143W 55CM COUNTERTOP BASIN 550X345X150mm