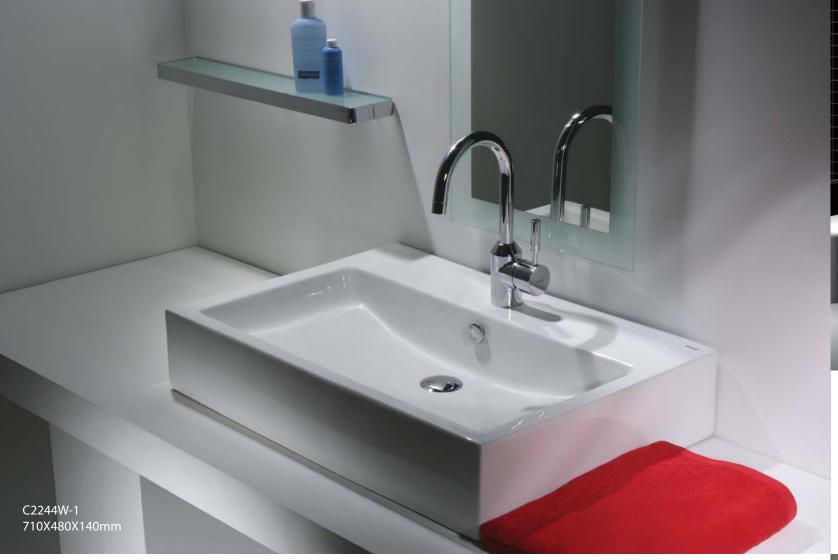

C2244W **C2244W-1** (1 HOLE) **C2244W-8 (**3 HOLE) 71CM RECTANGULAR BASIN 710X480X140mm

C22136W-1 53CM SEMI-RECESSED COUNTER TOP BASIN 535X470X190mm

C2273W-1 82CM COUNTER TOP BASIN 820X420X185mm

C22156W 48CM UNDER COUNTER BASIN 480X400X185mm