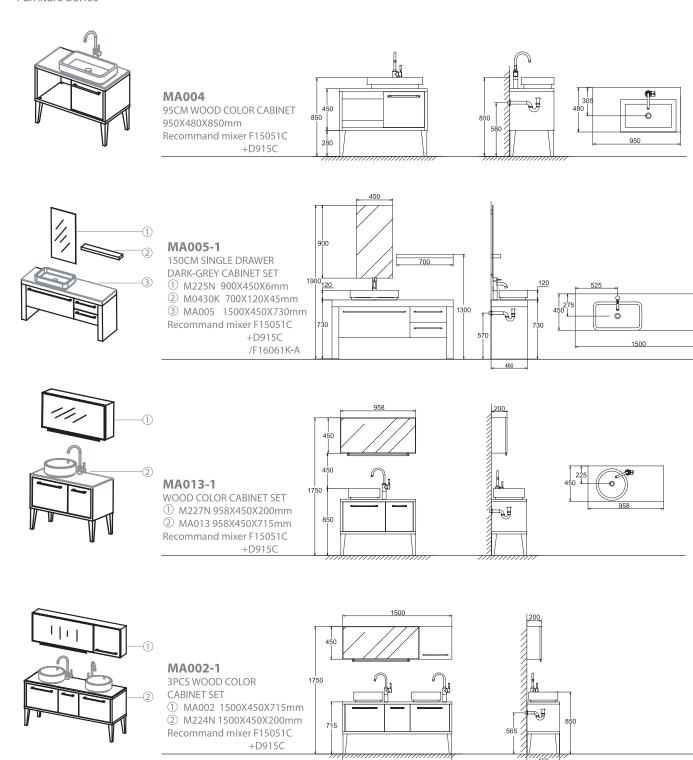

#### MA010-1

CLASSIC CABINET SET W/STONE TABLE TOP

- ① M230N 1050X750X34mm ② M3432W 530X405X2050mm
- ③ MA010 1100X610X930mm Recommand mixer F12680C /F11251C

#### MA011

85CM CLASSIC CABINET W/STONE TABLE TOP 850X610X930mm Recommand mixer F12680C /F11251C

#### MA016

ENGRAVED WALL HUNG CABINET SET

① M231N 1200X430X50mm ② M3562W 1200X560X495mm Recommand mixer F12680C /F11251C

MA015

ENGRAVED CABINET 820X465X865mm Recommand mixer F12680C

/F11251C M231Y

MA014

METAL-CROFTS COUNTER BASIN TABLE 700X550X690mm Recommand mixer F15051C+D915C

**MA007** 

75CM GLASS CONICAL CABINET 750X520X900mm Recommand mixer F12680C

MA001

60CM BLACK CONICAL CABINET 600X600X850mm Recommand mixer TF11251C

MA012

65CM WALL HUNG WOOD COLOR CABINET 650X450X380mm Recommand mixer F15051C+

D915C

MA006

82CM WOOD COLOR CABINET 820X420X850mm Recommand mixer F16061C

MA006A

82CM WOOD COLOR CABINET 820X420X850mm Recommand mixer F16061K

11

Toilet Series Toilet Series

C2504W-B3