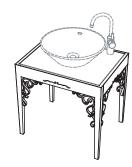

#### Classicism

Integrate Chinese classical "Five Elements" and modern fashionable concepts to a delicate and elegant design. Exquisitely carved cabriole perfectly match the classical and romantic designed free standing bathtub, a noble, elegant way to highlight your bathroom space.