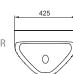

C2289W 43CM SEMI-RECESSED ROUND BASIN 430X430X150mm

C22153W 41CM UNDER COUNTER BASIN 410X410X160mm

C2295W C2295W-1 (1 HOLE) **C2295W-8 (**3 HOLE) 51CM SEMI-RECESSED COUNTER TOP BASIN 510X405X155mm

C22102XW 56CM UNDER COUNTER BASIN 565X415X215mm