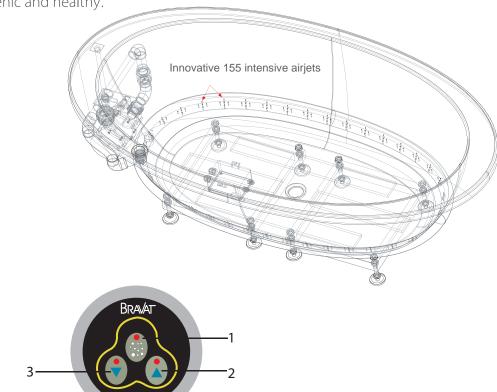

#### Bubble bathtub function:

- 1. Innovative 155 intensive airjets, all-encompassing balanced body massage experience.
- 2. Adjustable airflow, free massage intensity setting.
- 3. BODY-CONTOUR airjet design, aesthetic outline, comfortable and ideal for lying bath.
- 4. Smart cleaning system, ensure hygienic and healthy.

Control panel

24

- 1. air pump buttom
- 2. air flow power up
- 3. air flow power down

23 bathtub