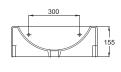

C2289W 43CM SEMI-RECESSED ROUND BASIN 430X430X150mm

C22153W 41CM UNDER COUNTER BASIN 410X410X160mm

C2295W C2295W-1 (1 HOLE) **C2295W-8 (**3 HOLE) 51CM SEMI-RECESSED COUNTER TOP BASIN 510X405X155mm

C22102XW 56CM UNDER COUNTER BASIN 565X415X215mm