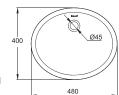

C2289W 43CM SEMI-RECESSED ROUND BASIN 430X430X150mm

C22153W 41CM UNDER COUNTER BASIN 410X410X160mm

C2295W C2295W-1 (1 HOLE) **C2295W-8 (**3 HOLE) 51CM SEMI-RECESSED COUNTER TOP BASIN 510X405X155mm

C22102XW 56CM UNDER COUNTER BASIN 565X415X215mm