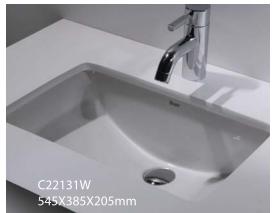

C22149W-1 (1 HOLE) **C22149W-8 (**3 HOLE) 58CM SEMI-RECESSED COUNTER TOP BASIN 580X420X170mm

C22131W 54CM UNDER COUNTER BASIN 545X385X205mm

Basin Series Basin Series

**C2284W**62CM UNDER COUNTER BASIN
615X375X160mm