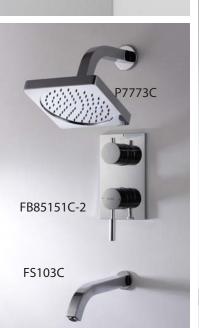

#### Perfect

The perfected design of the 3rd generation provides innovative new arrangements that are truly on the cutting edge for home products.

FB84062C

2-way Wall-mout Themostatic Transfer Valve

- Flow from Showerhead

FB84062C

#### Theromostate

The receiver of sense organ completely opens for being baptized by the intelligence of design and for enjoying it to our heart's content as if the culture interlace between time and space.

FB84062C

BRAVAT CONCEPT always represents the design style of delicacy, eternal and terseness which has been popularly followed by the interior design engineers in the world in the past, and provided the inexhaustible and admirable design work that as perfectly defined the limitless enthusiasm and experience of people's living and life.