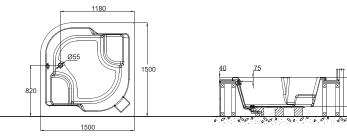

# Sliding bar



#### Flat



D7116C

D7112C-A

306×70mm

faucet 137 faucet 138

D7112K-A

D7116K

D7113K

Create a charismatic living environment and give ourselves a tasteful life.



#### Classic

Visually pleasing design, Perfected arrangement provides genunine pleasure in use.





faucet 139 faucet 140

Bathtub Series Bathtub Series



B25001W-4 2.1M OVERFLOW MASSAGE BATHTUB 2120X1300X610mm





B25903W-4 1.9M OVERFLOW MASSAGE BATHTUB 1900X1300X640mm





B25904W 1.9M BUILD IN BATHTUB 1900X1200X500mm





**B25704W-2** 1.7M BUILD IN MASSAGE BATHTUB 1700X1050X650mm

B25904W-2 1.9M BUILD IN MASSAGE BATHTUB 1900X1200X650mm





B25904W-4 1.9M BUILD IN MASSAGE BATHTUB

1900X1200X650mm





B25310W 1.3M BUILD IN BATHTUB 1300X1240X435mm





B25510W 1.5M BUILD IN BATHTUB

1500X1500X470mm





B25510W-4 1.5M BUILD IN MASSAGE BATHTUB 1500X1500X600mm





B25615W 1.6M BUILD IN BATHTUB 1600X1600X490mm







B25615W-4 1.6M BUILD IN MASSAGEBATHTUB 1600X1600X600mm



bathtub

Bathtub Series Bathtub Series



**B25513W-6** 1.5M BUBBLE MASSAG BATHTUB 1500X750X600mm











B25801W-6 1.75M BUBBLE MASSAG BATHTUB 1750X810X600mm







B25712W 1.7M BUILD IN BATHTUB 1700X900X440mm









B25712W-6

1.70M BUBBLE MASSAG BATHTUB 1700X900X600mm







B25801W

1.5M BUILD IN BATHTUB 1750X810X440mm









| Product No. | Α    | В    | С   | D   | Е   | F   |
|-------------|------|------|-----|-----|-----|-----|
| B25505W     | 1500 | 1380 |     |     |     |     |
| B25705W     | 1700 | 1560 | 750 | 610 | 460 | 410 |
| B25805W     | 1800 | 1640 | 800 | 640 | 420 | 430 |