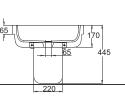

C2244W **C2244W-1** (1 HOLE) **C2244W-8 (**3 HOLE) 71CM RECTANGULAR BASIN 710X480X140mm

C22136W-1 53CM SEMI-RECESSED COUNTER TOP BASIN 535X470X190mm

C2273W-1 82CM COUNTER TOP BASIN 820X420X185mm

C22156W 48CM UNDER COUNTER BASIN 480X400X185mm