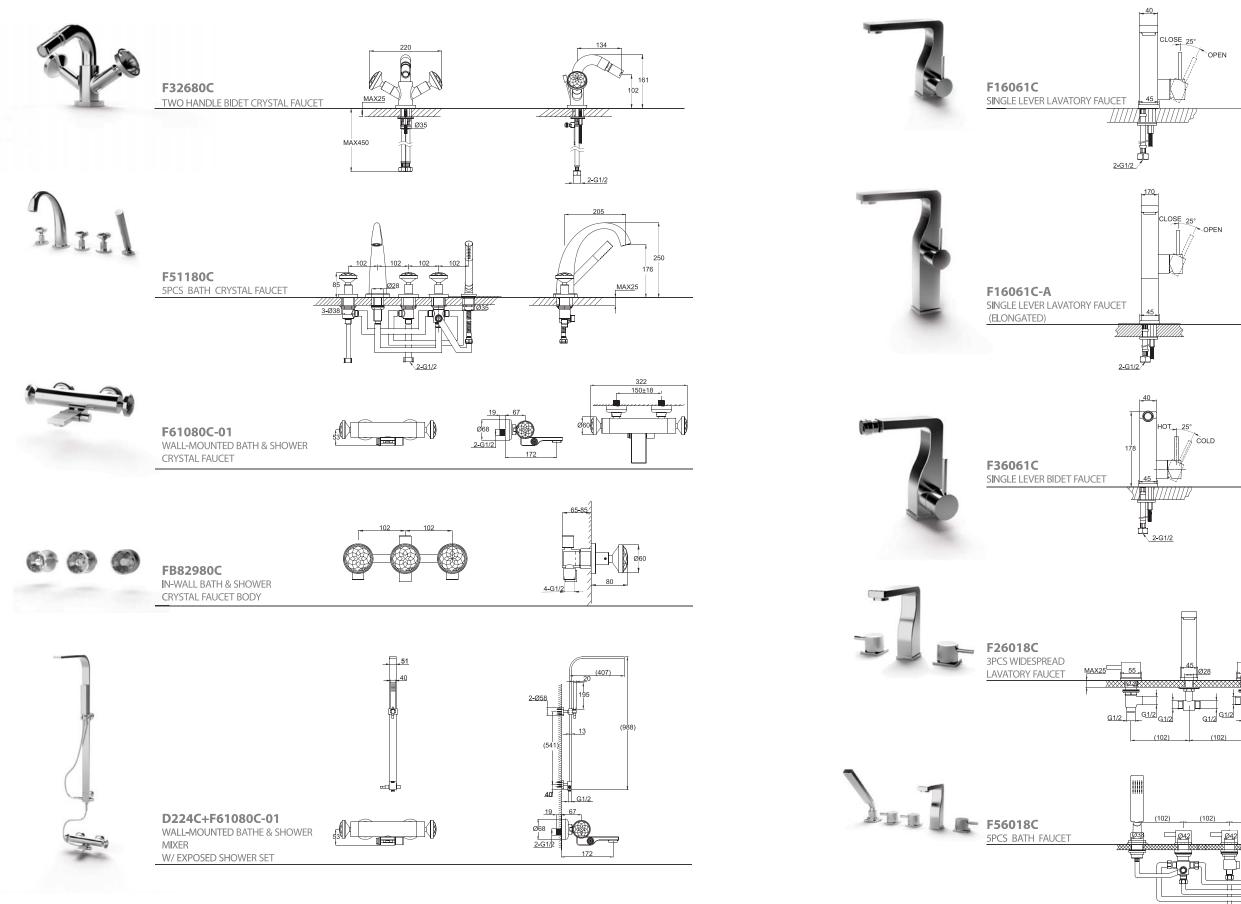

27

FB85179C-2

IN-WALL 2 WAY FAUCET BODY

IN-WALL 3 WAY FAUCET BODY

FB85179C-3

F93379C-01 WALL-MOUNTED SHOWER FAUCET BODY

D224C+F61379C-01 WALL-MOUNTED BATHE & SHOWER MIXER W/ EXPOSED SHOWER SET

F12680C TWO HANDLE LAVATORY CRYSTAL FAUCET

F21180C 3 PCS WIDESPREAD LAVATORY CRYSTAL FAUCET

faucet

MAX25 55

COLD

31

F66061C-01 WALL-MOUNTED BATH & SHOWER FAUCET BODY

G1/2 250 F96061C-01 WALL-MOUNTED BATH & SHOWER FAUCET BODY

D224C+F96061C-01 WALL-MOUNTED BATHE MIXER W/ EXPOSED SHOWER SET

faucet

33

faucet

34

faucet 35 faucet 36

F82969C-2
IN-WALL LAVATORY/KITCHEN FAUCET

F82969C-3
IN-WALL LAVATORY/KITCHEN FAUCET

FB85151C-3 IN-WALL 3 WAY FAUCET BODY

FB85251C-2 IN-WALL 2 WAY FAUCET BODY

FB85251C-3 IN-WALL 3 WAY FAUCET BODY

39

F81212C-B IN-WALL SINGLE LEVER LAVATORY/KITCHEN FAUCET

LF812C-1 IN-WALL SINGLE LEVER FAUCET BODY

LF812C-2 IN-WALL 2 WAY FAUCET BODY

38-50 CLOSE 25° OPEN

FB85212C-2 IN-WALL 2 WAY FAUCET BODY

Ø28 Ø50 68-85 CLOSE 1-25 145

FB85212C-3 IN-WALL 3 WAY FAUCET BODY

LF812C-2+P7768C WALL-MOUNTED SINGLE LEVERBATH & SHOWER FAUCET

F60915C-E CLASSIC TWO HANDLE BATH & SHOWER FAUCET

2-Ø30 2-Ø70

2-G1/2

F12329C-A SINGLE LEVER LAVATORY FAUCET (ELONGATED)

2-G1/2

COLD