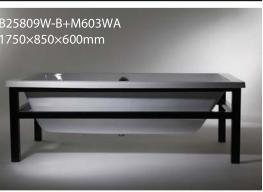

#### Twin

B25904W

1900X1200X500mm

Two-person bathtub allows no waste of space. Maximal immersion in water satisfies people's demand of water and makes the bathroom the best space for family members to communicate with each other and reflect.