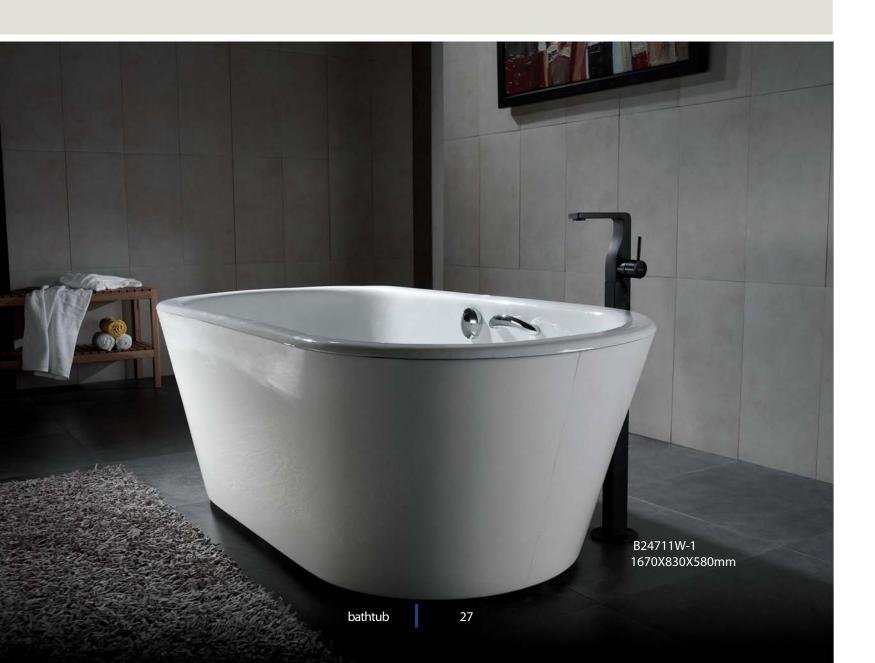

#### B25912W-1

1900X800X560mm

Squares and upright modeling, consistent in taste and style. Excellent proportions make your bathroom a daily source of enjoyment.

Creative"One Piece Integration"design,integrate bathtub with a leisure bar.