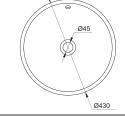

B25801W

1.5M BUILD IN BATHTUB 1750X810X440mm

| Product No. | Α    | В    | С   | D   | Е   | F   |
|-------------|------|------|-----|-----|-----|-----|
| B25505W     | 1500 | 1380 |     |     |     |     |
| B25705W     | 1700 | 1560 | 750 | 610 | 460 | 410 |
| B25805W     | 1800 | 1640 | 800 | 640 | 420 | 430 |