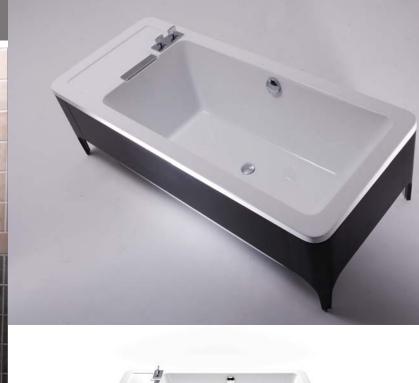

## Overflow massage bathtub

Spring season is not just a color. It is a layer-upon-layer color work, natural without affectation. Since human beings form a part of nature, they obtain power from purified design, and therefore, no longer care about the complication of the world.

B25001W-4 2120×1300×610mm B25903W-4 1900×1300×640mm

thtub 11 bathtub 12