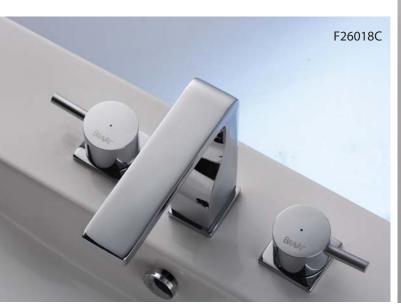

#### Arc

The new generation of design style of ARC emphasizes the essence of nature by adapting simple lines. The terse lines cause graceful and tasteful visual sense, and form the perfect and representative works of the modern principle of simplification.

103

faucet

105

The beauty of simplicity and quality of product supersede the luxury of artificial decoration, and more smoothly expresses the concern of the user about culture and human nature.

The new generation of design style of ARC emphasizes the essence of nature by adapting simple lines. The terse lines cause graceful and tasteful visual sense, and form the perfect and representative works of the modern principle of simplification