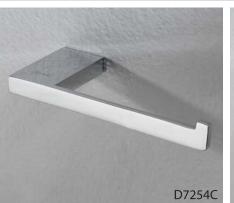

#### 129 Accessories

129 Crystal

131 Spout

133 Shower head

135 Sliding bar

136 Sliding bar

137 Square

137 Classic

138 Circle