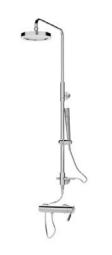

27

FB85179C-2

IN-WALL 2 WAY FAUCET BODY

IN-WALL 3 WAY FAUCET BODY

FB85179C-3

F93379C-01 WALL-MOUNTED SHOWER FAUCET BODY

D224C+F61379C-01 WALL-MOUNTED BATHE & SHOWER MIXER W/ EXPOSED SHOWER SET

F12680C TWO HANDLE LAVATORY CRYSTAL FAUCET

F21180C 3 PCS WIDESPREAD LAVATORY CRYSTAL FAUCET

faucet

MAX25 55

COLD

31

F66061C-01 WALL-MOUNTED BATH & SHOWER FAUCET BODY

G1/2 250 F96061C-01 WALL-MOUNTED BATH & SHOWER FAUCET BODY

D224C+F96061C-01 WALL-MOUNTED BATHE MIXER W/ EXPOSED SHOWER SET