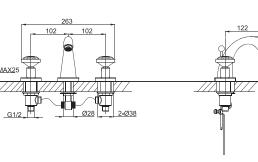

#### Diamond

Widespread lavatory faucet

Design expresses comprehensive elements such as nature, society, history, aesthetics and psychology. Design closer to the nature of life has more impact. Bravat does not specially pursue too many eye-catching changes but seek the most natural simplicity and purity.

#### Diamond

Flat surface with Edges and Ridges —a truly exquisite model commands your attention. A fine front end water aerator combines the best in form and function.

faucet 111 faucet 112

## Living

Only design can guarantee the desired quality of life and a more satisfied living style. The design by BRAVAT CONCEPT will enable you a totally new formation of life.

Geometric shapes, precise cutting lines, colors and proportional matching. Professional players of home decoration have higher and higher demands on the decoration of their bathrooms. Faucet, one of the most important elements in home decoration, has appeared in changing new shapes, undermining the past concept.