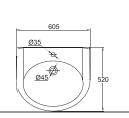

**C22161W-1**63CM BASIN / PEDESTAL
630X500X850mm

C22145W-1 56CM UNDER COUNTER BASIN 560X460X205mm

**C22162W-1** 60CM BASIN / PEDESTAL 602X475X905mm

**C22160W-1**63CM BASIN /SEMI- PEDESTAL
630X500X520mm

**C22139W-1** 48CM BASIN / PEDESTAL 480X430X790mm

**C22147W-1** 56CM BASIN /SEMI- PEDESTAL 560X480X460mm

**C2241W-1** 60CM BASIN / PEDESTAL 605X520X840mm

**C22133W-1**55CM BASIN /SEMI- PEDESTAL
550X430X445mm

X22001W
60CM RESIN COUNTER TOP BASIN 600X420X140mm