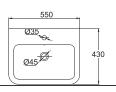

C2251W 60CM RECTANGULARCOUNTER TOP BASIN 600X450X160mm

C22137W **C22137W-1** (1 HOLE) **C22137W-8** (3 HOLES) 59CM COUNTERTOP BASIN 595X450X145mm

C2271W **C2271W-1** (1 HOLE) **C2271W-8** (3 HOLES) 58CM COUNTERTOP BASIN 580X460X150mm