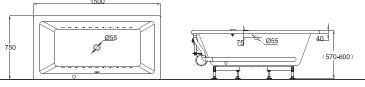

#### B25912W-1

1900X800X560mm

Squares and upright modeling, consistent in taste and style. Excellent proportions make your bathroom a daily source of enjoyment.

Creative"One Piece Integration"design,integrate bathtub with a leisure bar.