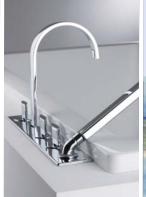

#### B25912W-1

1900X800X560mm

Squares and upright modeling, consistent in taste and style. Excellent proportions make your bathroom a daily source of enjoyment.

Creative"One Piece Integration"design,integrate bathtub with a leisure bar.