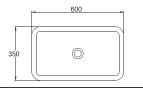

C22146W 50CM BOWL BASIN 500X500X150mm

C2293W 47CM RECTANGULAR BASIN 465X365X130mm

C22142W 75CM COUNTERTOP BASIN 750X450X250mm

C22144W 60CM COUNTERTOP BASIN 600X350X120mm

C22143W 55CM COUNTERTOP BASIN 550X345X150mm