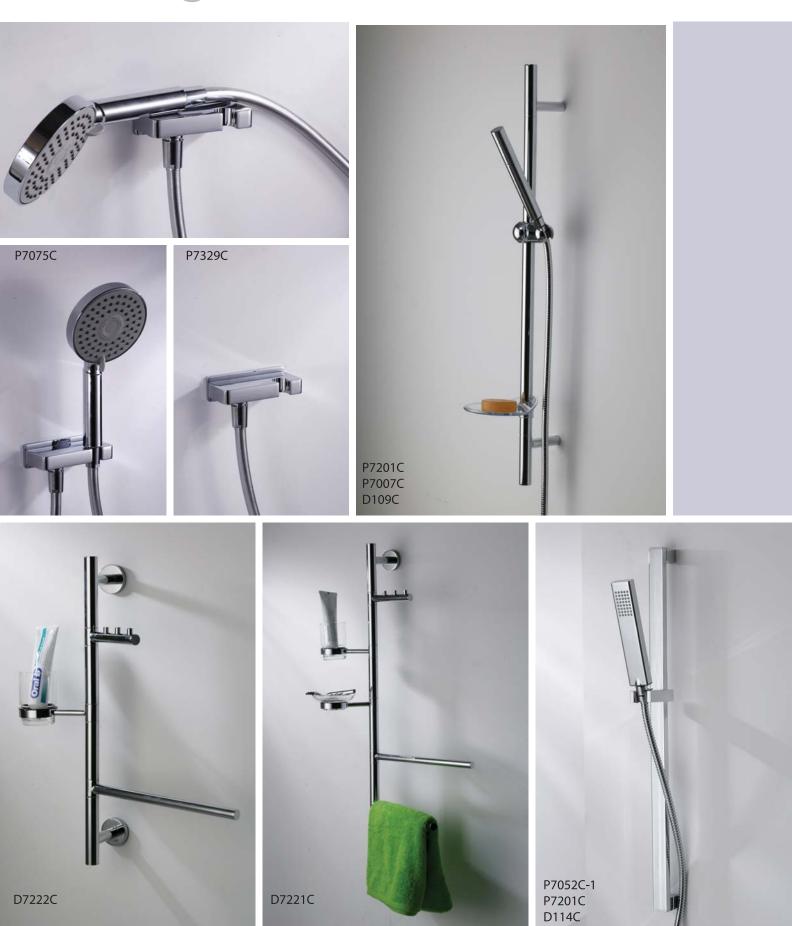

y of mankind and merges life and nature into an integral whole



### Water fall spout

Uniquely invented natural manner of water







FS105C bath spout width siae:180mm



#### Crystal

#### Flat

Create a charismatic living environment and give ourselves a tasteful life.



The scintillating soul of design, an infinite source of in spiration, precision cut crystal elements have become an essential ingredient of luxury, mutually beneficial collaboration with great idea.

















Design expresses comprehensive elements such as nature, society, history, aesthetics and psychology. Design closer to the nature of life has more impact. Bravat does not specially pursue too many eye-catching changes but seek the most natural simplicity and purity.

faucet 135 faucet 136

# Sliding bar



#### Flat



D7116C

D7112C-A

306×70mm

faucet 137 faucet 138

D7112K-A

D7116K

D7113K

Create a charismatic living environment and give ourselves a tasteful life.



#### Classic

Visually pleasing design, Perfected arrangement provides genunine pleasure in use.





faucet 139 faucet 140

Bathtub Series Bathtub Series



B25001W-4 2.1M OVERFLOW MASSAGE BATHTUB 2120X1300X610mm





B25903W-4 1.9M OVERFLOW MASSAGE BATHTUB 1900X1300X640mm





B25904W 1.9M BUILD IN BATHTUB 1900X1200X500mm





**B25704W-2** 1.7M BUILD IN MASSAGE BATHTUB 1700X1050X650mm

B25904W-2 1.9M BUILD IN MASSAGE BATHTUB 1900X1200X650mm





B25904W-4 1.9M BUILD IN MASSAGE BATHTUB

1900X1200X650mm





B25310W 1.3M BUILD IN BATHTUB 1300X1240X435mm





B25510W 1.5M BUILD IN BATHTUB

1500X1500X470mm





B25510W-4 1