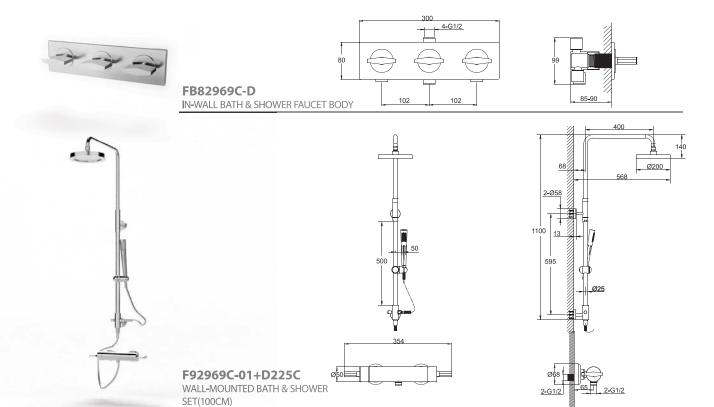

faucet

33

faucet

34

faucet 35 faucet 36

F82969C-2
IN-WALL LAVATORY/KITCHEN FAUCET

F82969C-3
IN-WALL LAVATORY/KITCHEN FAUCET

FB85151C-3 IN-WALL 3 WAY FAUCET BODY