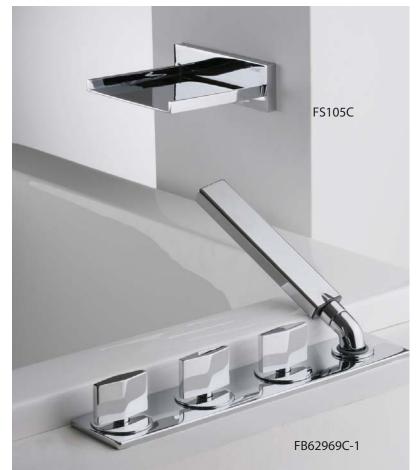

### Water fall spout

Uniquely invented natural manner of water

FS105C bath spout width siae:180mm