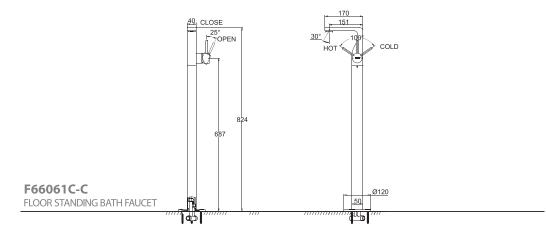

faucet 97 faucet 98

F66061C-C

The arc design of the 3rd generation provides innovative new arrangments that are truly on the cutting edge for home products.

Attractive modeling and proportions in design make this an important article in decoration. Easy installation and convenient in use.