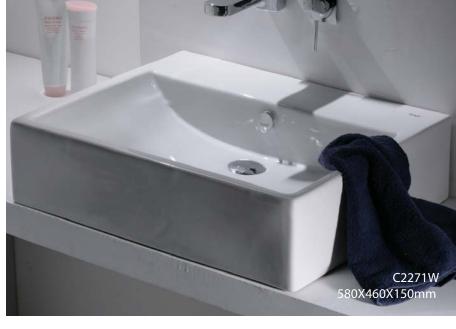

C2251W 60CM RECTANGULARCOUNTER TOP BASIN 600X450X160mm

C22137W **C22137W-1** (1 HOLE) **C22137W-8** (3 HOLES) 59CM COUNTERTOP BASIN 595X450X145mm

C2271W **C2271W-1** (1 HOLE) **C2271W-8** (3 HOLES) 58CM COUNTERTOP BASIN 580X460X150mm