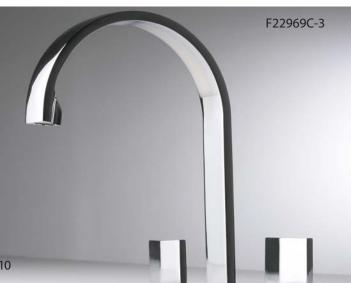

faucet

33

faucet

34

faucet 35 faucet 36

F82969C-2
IN-WALL LAVATORY/KITCHEN FAUCET

F82969C-3
IN-WALL LAVATORY/KITCHEN FAUCET

FB85151C-3 IN-WALL 3 WAY FAUCET BODY