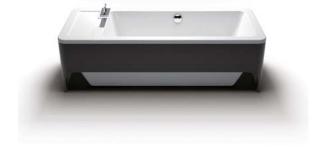

#### Bathtub

Black and white, the two most fundamental colors in nature, modestly present a tranquil and superb space.

creative space

bathtub 1 bathtub

#### White

Color is also a way to express one's individuality, and the style of a home reveals the true inner feelings of the designer and the host.

#### B25912W-1

1900X800X560mm

Squares and upright modeling, consistent in taste and style. Excellent proportions make your bathroom a daily source of enjoyment.

Creative"One Piece Integration"design,integrate bathtub with a leisure bar.