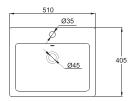

C2295W-1 510X405X155mm

asin 73 basin 74

BRAVAT CONCEPT is formed by adding humanism and modernism into a fashion which represents a young culture and defines BRAVAT Products through a diversified design style to guide its users into a world of boundless imagination.