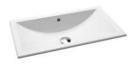

C2251W 60CM RECTANGULARCOUNTER TOP BASIN 600X450X160mm

C22137W **C22137W-1** (1 HOLE) **C22137W-8** (3 HOLES) 59CM COUNTERTOP BASIN 595X450X145mm

C2271W **C2271W-1** (1 HOLE) **C2271W-8** (3 HOLES) 58CM COUNTERTOP BASIN 580X460X150mm