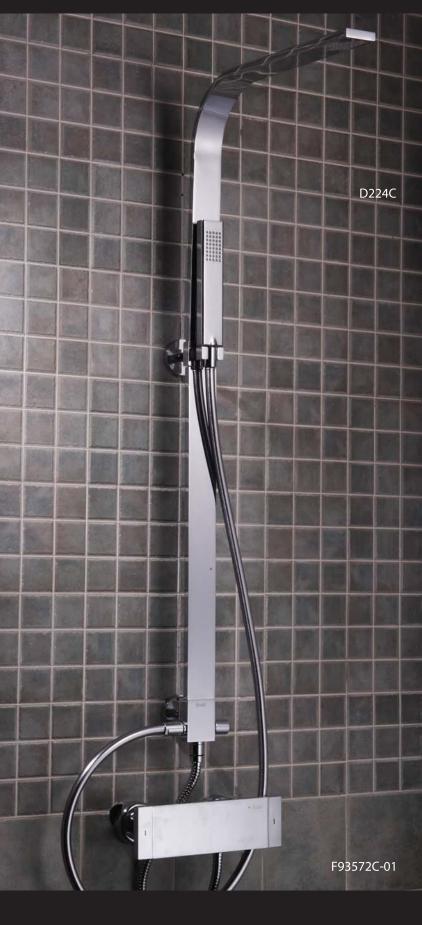

# Sliding bar

#### Flat

D7116C

D7112C-A

306×70mm

faucet 137 faucet 138

D7112K-A

D7116K

D7113K