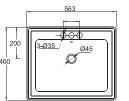

URINAL NOTE: OUTLET CONNECT 310X400X705mm

**C22155W-1** 51CM COUNTERTOP BASIN 510X445X190mm

C2522W-B

URINAL NOTE: CONCEALED SENSOR OUTLET CONNECT 335X425X850mm

**C22169W-1**(1 HOLE) **C22169W-8**(3 HOLE)
56CM COUNTERTOP BASIN
563X460X190mm