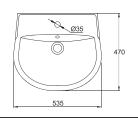

C2244W **C2244W-1** (1 HOLE) **C2244W-8 (**3 HOLE) 71CM RECTANGULAR BASIN 710X480X140mm

C22136W-1 53CM SEMI-RECESSED COUNTER TOP BASIN 535X470X190mm

C2273W-1 82CM COUNTER TOP BASIN 820X420X185mm

C22156W 48CM UNDER COUNTER BASIN 480X400X185mm