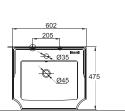

**C22161W-1**63CM BASIN / PEDESTAL
630X500X850mm

C22145W-1 56CM UNDER COUNTER BASIN 560X460X205mm

**C22162W-1** 60CM BASIN / PEDESTAL 602X475X905mm

**C22160W-1**63CM BASIN /SEMI- PEDESTAL
630X500X520mm

**C22139W-1** 48CM BASIN / PEDESTAL 480X430X790mm