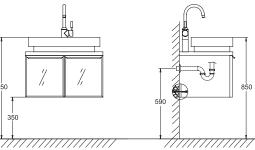

The terse lines cause graceful and tasteful visual sense, and form the perfect and representative works of the modern principle of simplification.

Countertop
semi-height design provides the benefit of a conventional sink structure while eliminating the disadvantages of larger sized conventional basin. The new preferred choice for designers.

#### Under Counter

The strength of life springs from the sharing of valuable experiences. It is a permanent investment in the finest of product that brings pleasure with each use.

C22153W 410X410X160mm

basin 75 basin 76