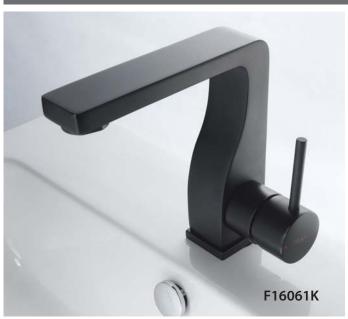

D915C

MA006

82CM WOOD COLOR CABINET 820X420X850mm Recommand mixer F16061C

MA006A

82CM WOOD COLOR CABINET 820X420X850mm Recommand mixer F16061K

11

Toilet Series Toilet Series

C2504W-B3