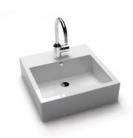

C2301W

SQUATTING PAN NOTE:DEODORIZATION SYSTERM, DISTANCE FROM OUTLET TO INLET 400MM 600X430X270mm

**C2220W** 43CM BOWL BASIN 430X430X165mm

**C2706W**MOP BASIN
440X370X635mm

ξ 70

245

**C22135W** 40CM COUNTERTOP BASIN 400X400X155mm