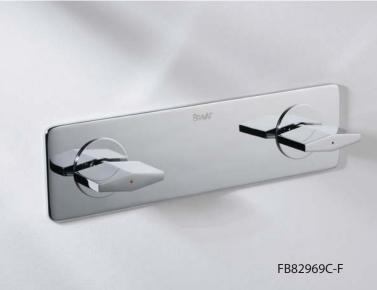

faucet

33

faucet

34

faucet 35 faucet 36

F82969C-2
IN-WALL LAVATORY/KITCHEN FAUCET

F82969C-3
IN-WALL LAVATORY/KITCHEN FAUCET

FB85151C-3 IN-WALL 3 WAY FAUCET BODY