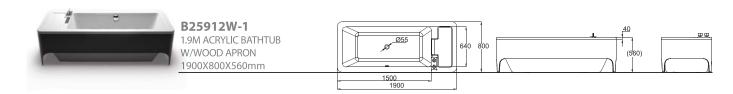

#### B25912W-1

1900X800X560mm

Squares and upright modeling, consistent in taste and style. Excellent proportions make your bathroom a daily source of enjoyment.

Creative"One Piece Integration"design,integrate bathtub with a leisure bar.