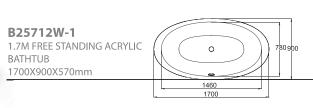

B25712W 1700X900x440mm

Ova

Attractive modeling and proportions in design make this an important article in decoration. Easy installation and convenient in use.

bathtub 17 bathtub 18