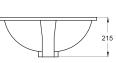

### Water fall spout

Uniquely invented natural manner of water

FS105C bath spout width siae:180mm