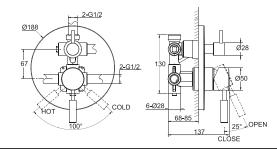

#### Perfect

The perfected design of the 3rd generation provides innovative new arrangements that are truly on the cutting edge for home products.

FB84062C

2-way Wall-mout Themostatic Transfer Valve

- Flow from Showerhead

FB84062C

#### Theromostate

The receiver of sense organ completely opens for being baptized by the intelligence of design and for enjoying it to our heart's content as if the culture interlace between time and space.

FB84062C

BRAVAT CONCEPT always represents the design style of delicacy, eternal and terseness which has been popularly followed by the interior design engineers in the world in the past, and provided the inexhaustible and admirable design work that as perfectly defined the limitless enthusiasm and experience of people's living and life.

38-50 CLOSE 25° OPEN

FB85212C-2 IN-WALL 2 WAY FAUCET BODY

Ø28 Ø50 68-85 CLOSE 1-25 145

FB85212C-3 IN-WALL 3 WAY FAUCET BODY

LF812C-2+P7768C WALL-MOUNTED SINGLE LEVERBATH & SHOWER FAUCET

F60915C-E CLASSIC TWO HANDLE BATH & SHOWER FAUCET