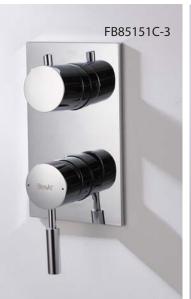

faucet

33

faucet

34

faucet 35 faucet 36

F82969C-2
IN-WALL LAVATORY/KITCHEN FAUCET

F82969C-3
IN-WALL LAVATORY/KITCHEN FAUCET

FB85151C-3 IN-WALL 3 WAY FAUCET BODY