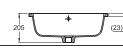

C2251W 60CM RECTANGULARCOUNTER TOP BASIN 600X450X160mm

C22137W **C22137W-1** (1 HOLE) **C22137W-8** (3 HOLES) 59CM COUNTERTOP BASIN 595X450X145mm

C2271W **C2271W-1** (1 HOLE) **C2271W-8** (3 HOLES) 58CM COUNTERTOP BASIN 580X460X150mm