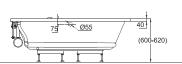

B25801W

1.5M BUILD IN BATHTUB 1750X810X440mm

| Product No. | Α    | В    | С   | D   | Е   | F   |
|-------------|------|------|-----|-----|-----|-----|
| B25505W     | 1500 | 1380 |     |     |     |     |
| B25705W     | 1700 | 1560 | 750 | 610 | 460 | 410 |
| B25805W     | 1800 | 1640 | 800 | 640 | 420 | 430 |