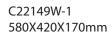

C22149W-1 (1 HOLE) **C22149W-8 (**3 HOLE) 58CM SEMI-RECESSED COUNTER TOP BASIN 580X420X170mm

C22131W 54CM UNDER COUNTER BASIN 545X385X205mm

Basin Series Basin Series

**C2284W**62CM UNDER COUNTER BASIN
615X375X160mm