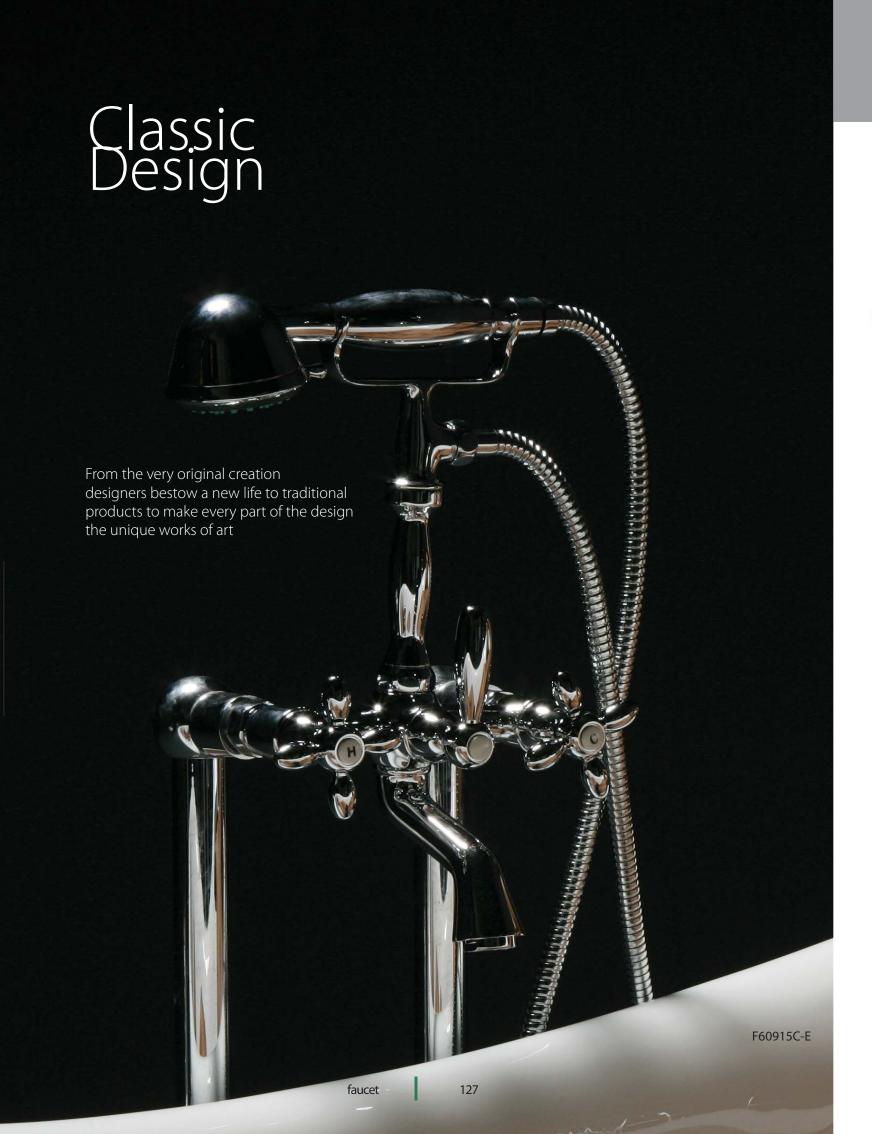

38-50 CLOSE 25° OPEN

FB85212C-2 IN-WALL 2 WAY FAUCET BODY

Ø28 Ø50 68-85 CLOSE 1-25 145

FB85212C-3 IN-WALL 3 WAY FAUCET BODY

LF812C-2+P7768C WALL-MOUNTED SINGLE LEVERBATH & SHOWER FAUCET

F60915C-E CLASSIC TWO HANDLE BATH & SHOWER FAUCET