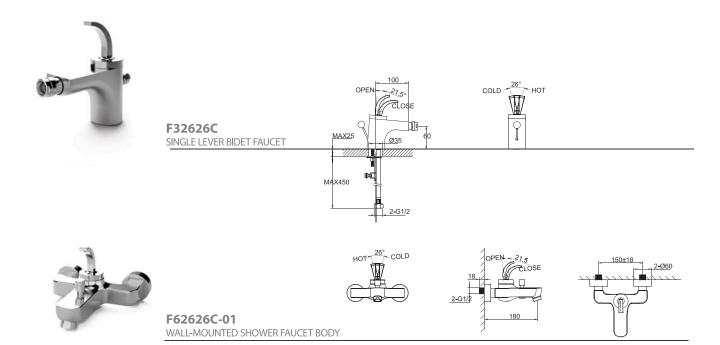

#### Faucet

Geometric shapes, precise cutting lines, colors and proportional matching. Professional players of home decoration have higher and higher demands on the decoration of their bathrooms. Faucet, one of the most important elements in home decoration, has appeared in changing new shapes, undermining past concepts.

Geometric shapes, precise cutting lines, colors and proportional matching. Professional players of home decoration have higher and higher demands on the decoration of their bathrooms. Faucet, one of the most important elements in home decoration, has appeared in changing new shapes, undermining the past concept.