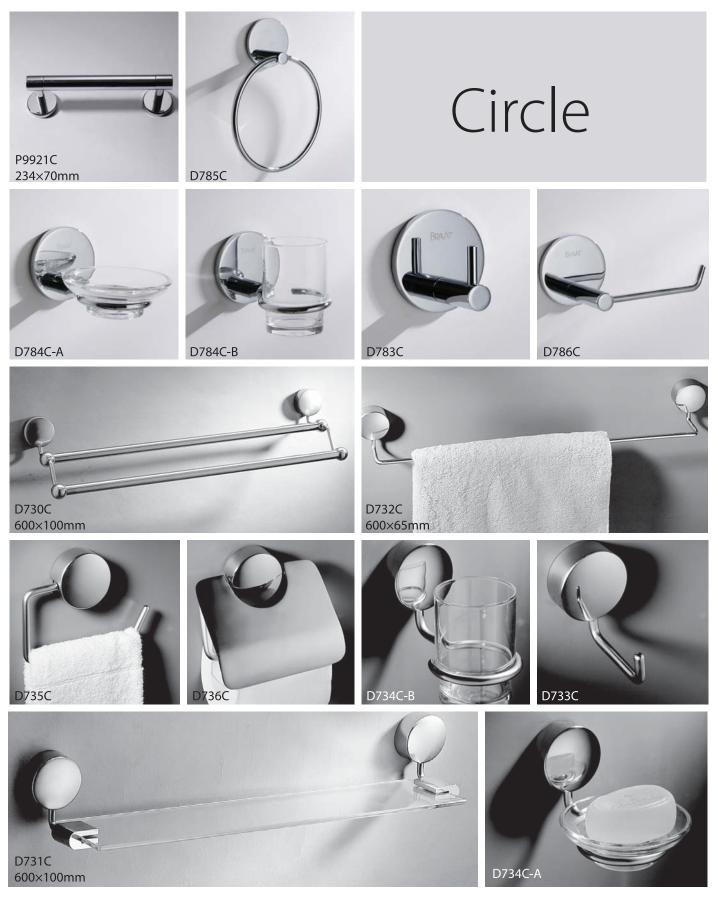

#### 129 Accessories

129 Crystal

131 Spout

133 Shower head

135 Sliding bar

136 Sliding bar

137 Square

137 Classic

138 Circle