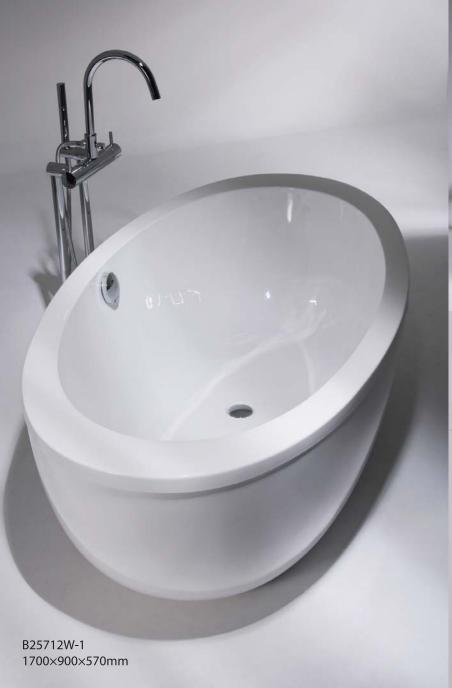

B25712W 1700X900x440mm

Ova

Attractive modeling and proportions in design make this an important article in decoration. Easy installation and convenient in use.

bathtub 17 bathtub 18