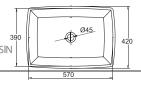

C2251W 60CM RECTANGULARCOUNTER TOP BASIN 600X450X160mm

C22137W **C22137W-1** (1 HOLE) **C22137W-8** (3 HOLES) 59CM COUNTERTOP BASIN 595X450X145mm

C2271W **C2271W-1** (1 HOLE) **C2271W-8** (3 HOLES) 58CM COUNTERTOP BASIN 580X460X150mm