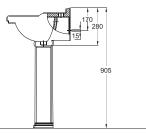

**C22161W-1**63CM BASIN / PEDESTAL
630X500X850mm

C22145W-1 56CM UNDER COUNTER BASIN 560X460X205mm

**C22162W-1** 60CM BASIN / PEDESTAL 602X475X905mm

**C22160W-1**63CM BASIN /SEMI- PEDESTAL
630X500X520mm

**C22139W-1** 48CM BASIN / PEDESTAL 480X430X790mm