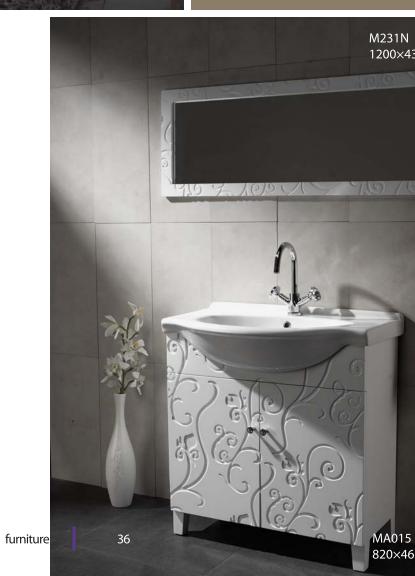

#### MA016

ENGRAVED WALL HUNG CABINET SET

① M231N 1200X430X50mm ② M3562W 1200X560X495mm Recommand mixer F12680C /F11251C

MA015

ENGRAVED CABINET 820X465X865mm Recommand mixer F12680C

/F11251C M231Y

MA014

METAL-CROFTS COUNTER BASIN TABLE 700X550X690mm Recommand mixer F15051C+D915C