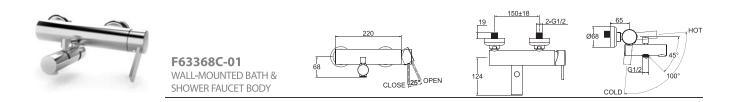

F21180C 3 PCS WIDESPREAD LAVATORY CRYSTAL FAUCET

faucet

MAX25 55

COLD

31

F66061C-01 WALL-MOUNTED BATH & SHOWER FAUCET BODY

G1/2 250 F96061C-01 WALL-MOUNTED BATH & SHOWER FAUCET BODY

D224C+F96061C-01 WALL-MOUNTED BATHE MIXER W/ EXPOSED SHOWER SET