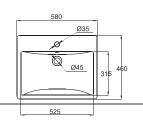

C2251W 60CM RECTANGULARCOUNTER TOP BASIN 600X450X160mm

C22137W **C22137W-1** (1 HOLE) **C22137W-8** (3 HOLES) 59CM COUNTERTOP BASIN 595X450X145mm

C2271W **C2271W-1** (1 HOLE) **C2271W-8** (3 HOLES) 58CM COUNTERTOP BASIN 580X460X150mm