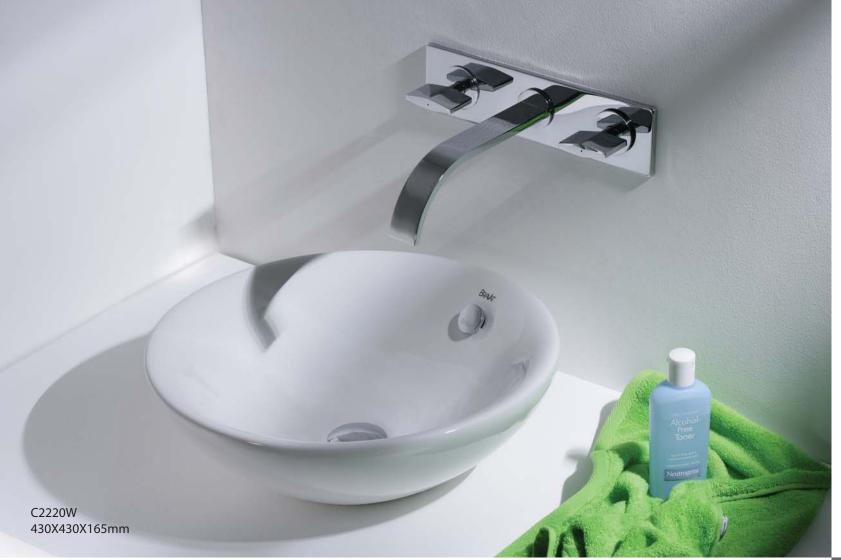

C2301W

SQUATTING PAN NOTE:DEODORIZATION SYSTERM, DISTANCE FROM OUTLET TO INLET 400MM 600X430X270mm

**C2220W** 43CM BOWL BASIN 430X430X165mm

**C2706W**MOP BASIN
440X370X635mm

ξ 70

245

**C22135W** 40CM COUNTERTOP BASIN 400X400X155mm