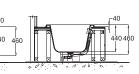

B25801W

1.5M BUILD IN BATHTUB 1750X810X440mm

| Product No. | Α    | В    | С   | D   | Е   | F   |
|-------------|------|------|-----|-----|-----|-----|
| B25505W     | 1500 | 1380 |     |     |     |     |
| B25705W     | 1700 | 1560 | 750 | 610 | 460 | 410 |
| B25805W     | 1800 | 1640 | 800 | 640 | 420 | 430 |