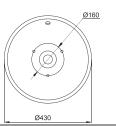

### Water fall spout

Uniquely invented natural manner of water

FS105C bath spout width siae:180mm