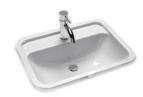

C2251W 60CM RECTANGULARCOUNTER TOP BASIN 600X450X160mm

C22137W **C22137W-1** (1 HOLE) **C22137W-8** (3 HOLES) 59CM COUNTERTOP BASIN 595X450X145mm

C2271W **C2271W-1** (1 HOLE) **C2271W-8** (3 HOLES) 58CM COUNTERTOP BASIN 580X460X150mm