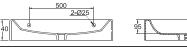

C2251W 60CM RECTANGULARCOUNTER TOP BASIN 600X450X160mm

C22137W **C22137W-1** (1 HOLE) **C22137W-8** (3 HOLES) 59CM COUNTERTOP BASIN 595X450X145mm

C2271W **C2271W-1** (1 HOLE) **C2271W-8** (3 HOLES) 58CM COUNTERTOP BASIN 580X460X150mm