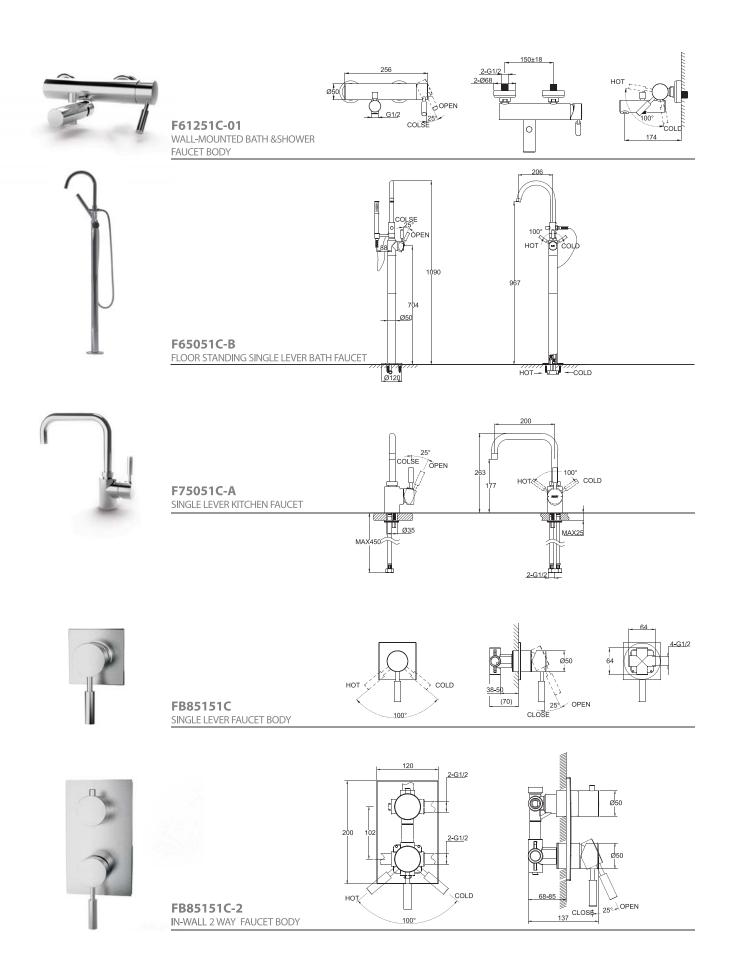

27

FB85179C-2

IN-WALL 2 WAY FAUCET BODY

IN-WALL 3 WAY FAUCET BODY

FB85179C-3

F93379C-01 WALL-MOUNTED SHOWER FAUCET BODY

D224C+F61379C-01 WALL-MOUNTED BATHE & SHOWER MIXER W/ EXPOSED SHOWER SET

F12680C TWO HANDLE LAVATORY CRYSTAL FAUCET

faucet

33

faucet

34

faucet 35 faucet 36

F82969C-2
IN-WALL LAVATORY/KITCHEN FAUCET

F82969C-3
IN-WALL LAVATORY/KITCHEN FAUCET

FB85151C-3 IN-WALL 3 WAY FAUCET BODY