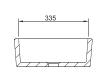

URINAL NOTE: OUTLET CONNECT 310X400X705mm

**C22155W-1** 51CM COUNTERTOP BASIN 510X445X190mm

C2522W-B

URINAL NOTE: CONCEALED SENSOR OUTLET CONNECT 335X425X850mm

**C22169W-1**(1 HOLE) **C22169W-8**(3 HOLE)
56CM COUNTERTOP BASIN
563X460X190mm