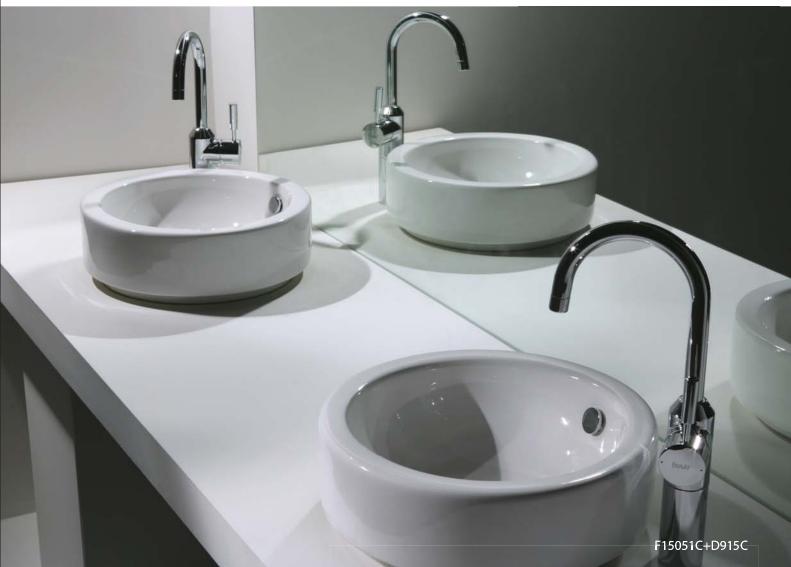

#### MA016

ENGRAVED WALL HUNG CABINET SET

① M231N 1200X430X50mm ② M3562W 1200X560X495mm Recommand mixer F12680C /F11251C

MA015

ENGRAVED CABINET 820X465X865mm Recommand mixer F12680C

/F11251C M231Y

MA014

METAL-CROFTS COUNTER BASIN TABLE 700X550X690mm Recommand mixer F15051C+D915C