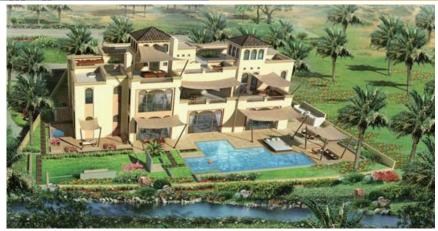

Al Barari is a celebration of culture; the development will feature a self-contained Kasbah.

Amphitheaters, art galaries, music, dance and art schools. A connoisseur can wander through them even while admiring the striking authentic Islamic architecture, recreated by the renowned Dar al Omran, winner of several Aga Khan Islamic architecture awards.

The Kasbah will feature restaurants offering world class cuisine and retail outlets such as delicatessens, furniture stores and cigar bars. In addition, the Kasbah will be home to unique boutique offices that will inspire and encourage creativity.

The final ace in Al Barari's offering is to own and operate one of the largest plant nurseries in the region, providing the entire project with its magnificent and unusual plants. For the past three years, Al Barari has researched various species of plants and has now introduced 1800 new species of plants never before seen in the U.A.E.