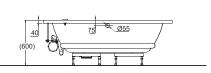

#### Bubble bathtub function:

- 1. Innovative 155 intensive airjets, all-encompassing balanced body massage experience.
- 2. Adjustable airflow, free massage intensity setting.
- 3. BODY-CONTOUR airjet design, aesthetic outline, comfortable and ideal for lying bath.
- 4. Smart cleaning system, ensure hygienic and healthy.

Control panel

24

- 1. air pump buttom
- 2. air flow power up
- 3. air flow power down

23 bathtub