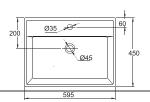

# C22137W-1 595×450×145mm

C2251W 60CM RECTANGULARCOUNTER TOP BASIN 600X450X160mm

C22137W **C22137W-1** (1 HOLE) **C22137W-8** (3 HOLES) 59CM COUNTERTOP BASIN 595X450X145mm

C2271W **C2271W-1** (1 HOLE) **C2271W-8** (3 HOLES) 58CM COUNTERTOP BASIN 580X460X150mm