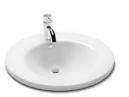

**C22157W-1**41CM COUNTERTOP BASIN 410X260X130mm

**C22115XW**43CM COUNTERTOP BASIN
435X435X150mm

385 90 1 150

21

C2296W **C2296W-1** (1 HOLE) 47CM RECTANGULAR BASIN 470X465X155mm

C2206W-1 60CM COUNTERTOP BASIN 600X600X200mm