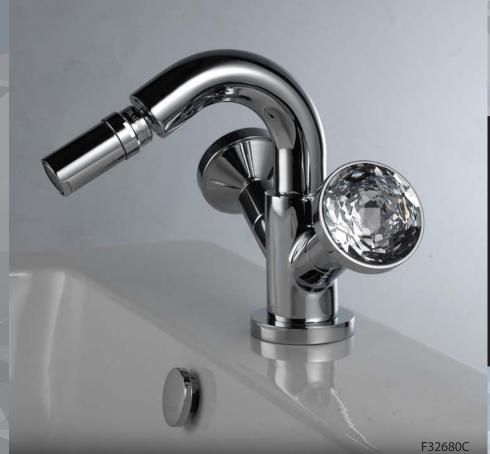

F21180C 3 PCS WIDESPREAD LAVATORY CRYSTAL FAUCET

faucet

MAX25 55

COLD

31

F66061C-01 WALL-MOUNTED BATH & SHOWER FAUCET BODY

G1/2 250 F96061C-01 WALL-MOUNTED BATH & SHOWER FAUCET BODY

D224C+F96061C-01 WALL-MOUNTED BATHE MIXER W/ EXPOSED SHOWER SET