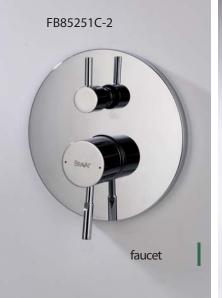

FB85251C-2 IN-WALL 2 WAY FAUCET BODY

FB85251C-3 IN-WALL 3 WAY FAUCET BODY

39

F81212C-B IN-WALL SINGLE LEVER LAVATORY/KITCHEN FAUCET

LF812C-1 IN-WALL SINGLE LEVER FAUCET BODY

LF812C-2 IN-WALL 2 WAY FAUCET BODY