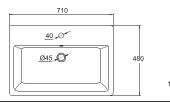

C2244W **C2244W-1** (1 HOLE) **C2244W-8 (**3 HOLE) 71CM RECTANGULAR BASIN 710X480X140mm

C22136W-1 53CM SEMI-RECESSED COUNTER TOP BASIN 535X470X190mm

C2273W-1 82CM COUNTER TOP BASIN 820X420X185mm

C22156W 48CM UNDER COUNTER BASIN 480X400X185mm