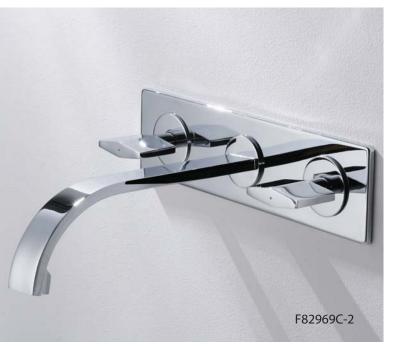

faucet

33

faucet

34

faucet 35 faucet 36

F82969C-2
IN-WALL LAVATORY/KITCHEN FAUCET

F82969C-3
IN-WALL LAVATORY/KITCHEN FAUCET

FB85151C-3 IN-WALL 3 WAY FAUCET BODY