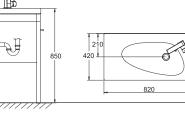

C2244W **C2244W-1** (1 HOLE) **C2244W-8 (**3 HOLE) 71CM RECTANGULAR BASIN 710X480X140mm

C22136W-1 53CM SEMI-RECESSED COUNTER TOP BASIN 535X470X190mm

C2273W-1 82CM COUNTER TOP BASIN 820X420X185mm

C22156W 48CM UNDER COUNTER BASIN 480X400X185mm