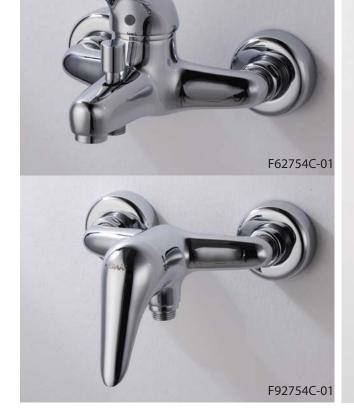

#### Corner

The private space of the massage spa tub helps eliminate the strains of the workday. Your pores soak in the negative ions and oxygen releases in the bubbling waters. You are revitalized as your body's circulation is improved and the release of toxins causing fatigue is accelerated. Restart. Refresh.

#### ARC

The new generation of design style of ARC emphasizes the essence of nature by adapting simple lines. The terse lines cause graceful and tasteful visual sense, and form the perfect and representative works of the modern principle of simplification.