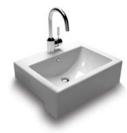

C2251W 60CM RECTANGULARCOUNTER TOP BASIN 600X450X160mm

C22137W **C22137W-1** (1 HOLE) **C22137W-8** (3 HOLES) 59CM COUNTERTOP BASIN 595X450X145mm

C2271W **C2271W-1** (1 HOLE) **C2271W-8** (3 HOLES) 58CM COUNTERTOP BASIN 580X460X150mm