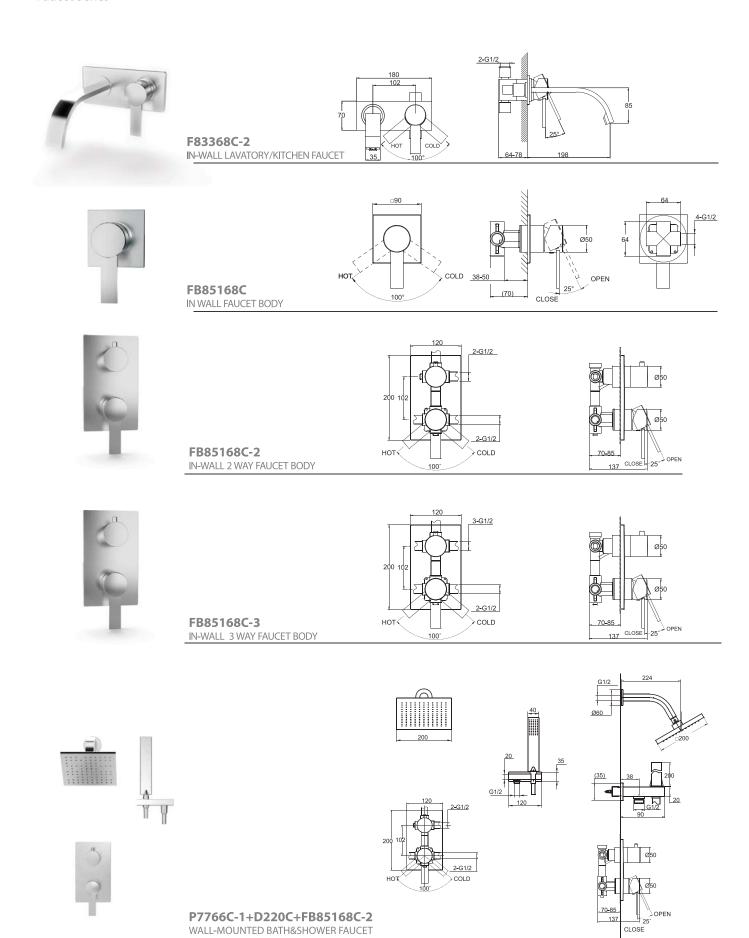

27

FB85179C-2

IN-WALL 2 WAY FAUCET BODY

IN-WALL 3 WAY FAUCET BODY

FB85179C-3

F93379C-01 WALL-MOUNTED SHOWER FAUCET BODY

D224C+F61379C-01 WALL-MOUNTED BATHE & SHOWER MIXER W/ EXPOSED SHOWER SET

F12680C TWO HANDLE LAVATORY CRYSTAL FAUCET

faucet

33

faucet

34

faucet 35 faucet 36

F82969C-2
IN-WALL LAVATORY/KITCHEN FAUCET

F82969C-3
IN-WALL LAVATORY/KITCHEN FAUCET

FB85151C-3 IN-WALL 3 WAY FAUCET BODY

FB85251C-2 IN-WALL 2 WAY FAUCET BODY

FB85251C-3 IN-WALL 3 WAY FAUCET BODY

39

F81212C-B IN-WALL SINGLE LEVER LAVATORY/KITCHEN FAUCET

LF812C-1 IN-WALL SINGLE LEVER FAUCET BODY

LF812C-2 IN-WALL 2 WAY FAUCET BODY

38-50 CLOSE 25° OPEN

FB85212C-2 IN-WALL 2 WAY FAUCET BODY

Ø28 Ø50 68-85 CLOSE 1-25 145

FB85212C-3 IN-WALL 3 WAY FAUCET BODY

LF812C-2+P7768C WALL-MOUNTED SINGLE LEVERBATH & SHOWER FAUCET

F60915C-E CLASSIC TWO HANDLE BATH & SHOWER FAUCET