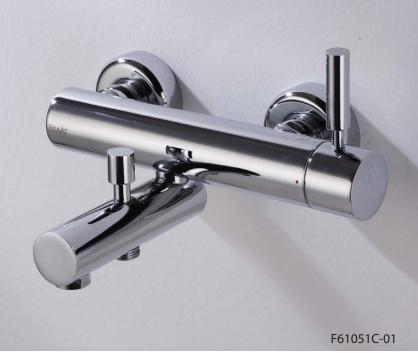

38-50 CLOSE 25° OPEN

FB85212C-2 IN-WALL 2 WAY FAUCET BODY

Ø28 Ø50 68-85 CLOSE 1-25 145

FB85212C-3 IN-WALL 3 WAY FAUCET BODY

LF812C-2+P7768C WALL-MOUNTED SINGLE LEVERBATH & SHOWER FAUCET

F60915C-E CLASSIC TWO HANDLE BATH & SHOWER FAUCET