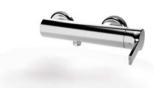

F21180C 3 PCS WIDESPREAD LAVATORY CRYSTAL FAUCET

faucet

MAX25 55

COLD

31

F66061C-01 WALL-MOUNTED BATH & SHOWER FAUCET BODY

G1/2 250 F96061C-01 WALL-MOUNTED BATH & SHOWER FAUCET BODY

D224C+F96061C-01 WALL-MOUNTED BATHE MIXER W/ EXPOSED SHOWER SET