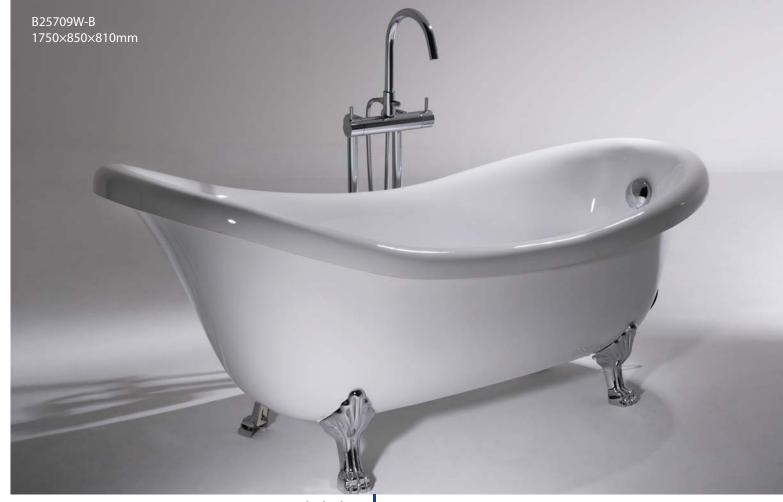

#### Classicism

Integrate Chinese classical "Five Elements" and modern fashionable concepts to a delicate and elegant design. Exquisitely carved cabriole perfectly match the classical and romantic designed free standing bathtub, a noble, elegant way to highlight your bathroom space.