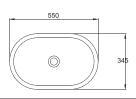

C2251W 60CM RECTANGULARCOUNTER TOP BASIN 600X450X160mm

C22137W **C22137W-1** (1 HOLE) **C22137W-8** (3 HOLES) 59CM COUNTERTOP BASIN 595X450X145mm

C2271W **C2271W-1** (1 HOLE) **C2271W-8** (3 HOLES) 58CM COUNTERTOP BASIN 580X460X150mm