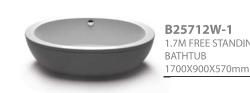

B25712W 1700X900x440mm

Ova

Attractive modeling and proportions in design make this an important article in decoration. Easy installation and convenient in use.

bathtub 17 bathtub 18